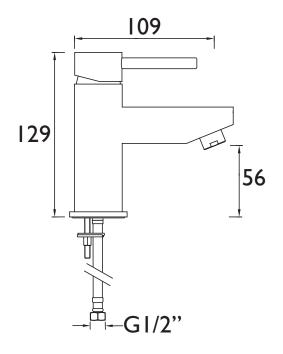

Dimensions (measurements in mm)

| Flow Rates (I/min)    |     |     |   |     |      |      |  |  |
|-----------------------|-----|-----|---|-----|------|------|--|--|
| System Pressure (bar) | 0.3 | 0.5 | 1 | 2   | 3    | 5    |  |  |
| BTZ SMBAS C           | 3.1 | 4.1 | 6 | 8.5 | 10.6 | 13.6 |  |  |