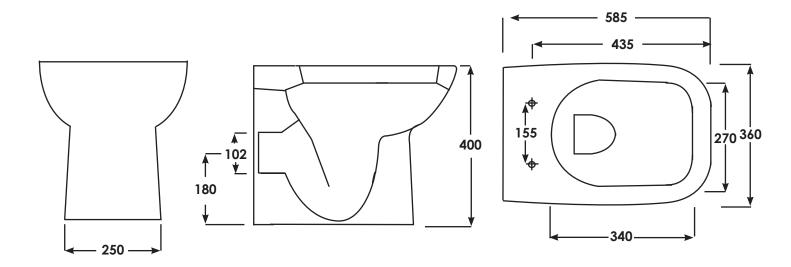

## EC6007

| SIZE                                      | 585 x 360mm       |
|-------------------------------------------|-------------------|
| TRAP                                      | P Trap            |
| SOFT CLOSE SEAT With quick release hinges |                   |
| APPROVALS                                 | Pending           |
| MATERIAL                                  | Vitreous China    |
| WEIGHT                                    |                   |
| COLOURS                                   | Alpine White      |
| FIXING Floor                              | fittings supplied |

Dimensions: All measurements are in millimeters and are subject to normal manufacturing variations. Note: Due to a continuing development programme to improve design and performance, the manufacturer reserves all rights to vary specifications without prior informations. Please note accessories are for photographic use only.