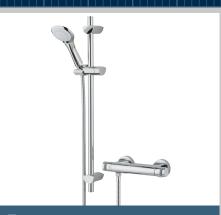

## **ARTISAN Shower Range**

Artisan Thermostatic Surface Mounted Bar Shower Valve with Adjustable Riser & Fast Fit Connections

#### Features:

- 15mm inlet connections
- Thermostatic cartridge with preset temperature stop at 38°C, can be over-ridden to a maximum of 46°C
- Flow control handle incorporates an eco button to save water, this can be overridden by the user
- Supplied with a wall mount 12 fixing kit for easier retro installation
- Includes 1.5m hose, multifunction rub-clean antilimescale handset and hose retainer

| Specification                        |                                   |  |  |  |  |
|--------------------------------------|-----------------------------------|--|--|--|--|
| Style:                               | Contemporary                      |  |  |  |  |
| Finish/Colour:                       | Chrome Plated                     |  |  |  |  |
| Main Construction Material:          | Brass                             |  |  |  |  |
| No of Controls:                      | 2                                 |  |  |  |  |
| Shower Type:                         | Bar with adjustable riser         |  |  |  |  |
| Shower Head Type:                    | Adjustable                        |  |  |  |  |
| Valve/Cartridge Type:                | Manual                            |  |  |  |  |
| Maximum Hot Water Supply Temperature | 60                                |  |  |  |  |
| Maximum Static Pressure: (bar)       | 10                                |  |  |  |  |
| Plumbing System Suitability:         | Suitable for all plumbing systems |  |  |  |  |
| Working Pressure Range:              | Min: 0.1 bar, Max: 5 bar          |  |  |  |  |
| Connection Inlet:                    | 15mm compression                  |  |  |  |  |
| Connection Outlet:                   | G 1/2" BSP                        |  |  |  |  |
| Isolation Valve Included:            | Yes                               |  |  |  |  |
| Check Valve Included:                | No                                |  |  |  |  |