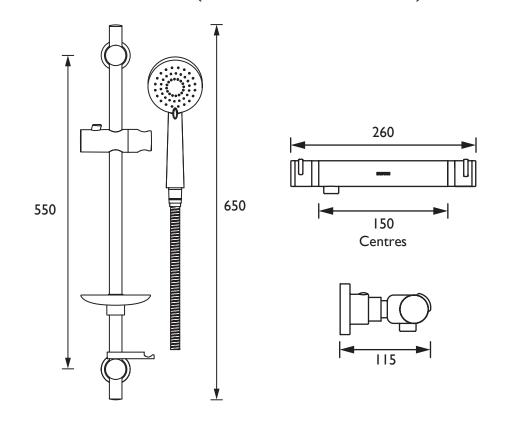

### Dimensions (measurements in mm)

| Flow Rates (I/min)      |     |     |     |    |    |    |  |
|-------------------------|-----|-----|-----|----|----|----|--|
| System Pressure (bar)   | 0.2 | 0.5 | 1   | 2  | 3  | 5  |  |
| Through Handset (mixed) | 3.4 | 5.5 | 8.3 | 12 | 14 | 14 |  |