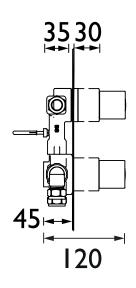

#### Features:

- Fully serviceable from the front
- This shower valve has been designed to fit in any UK wall cavity and therefore only needs a 35mm deep cavity space
- Fitting depth including plasterboard and tiles is 45mm - 75mm
- Minimum cold water supply temperature is 4°c
- Supplied with wall outlet

### Dimensions (measurements in mm)

| Flow Rates (I/min)      |     |      |      |      |      |      |  |  |
|-------------------------|-----|------|------|------|------|------|--|--|
| System Pressure (bar)   | 0.2 | 0.5  | 1    | 2    | 3    | 5    |  |  |
| Through Handset (mixed) | 9.7 | 15.3 | 21.6 | 30.5 | 37.4 | 48.3 |  |  |