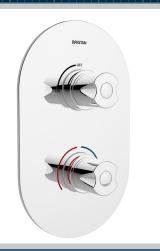

# ARTISAN Shower Range Artisan Recessed Thermostatic Dual

#### **Product Certifications:**

WRAS Certificate No: 1409055 WRAS Expiry Date: 30/09/2019

For more products, visit our website: <a href="http://www.bristan.com">http://www.bristan.com</a>

| Specification                            |                                                     |  |  |  |  |
|------------------------------------------|-----------------------------------------------------|--|--|--|--|
| Style:                                   | Contemporary                                        |  |  |  |  |
| Finish/Colour:                           | Chrome                                              |  |  |  |  |
| Main Construction Material:              | Brass                                               |  |  |  |  |
| No of Controls:                          | 2                                                   |  |  |  |  |
| Shower Type:                             | Recessed Dual Control                               |  |  |  |  |
| Shower Head Type:                        | None                                                |  |  |  |  |
| Valve/Cartridge Type:                    | Thermostatic Cartridge & 3/4" Ceramic Disc Valve    |  |  |  |  |
| Maximum Hot Water Supply Temperature °C: | 65                                                  |  |  |  |  |
| Maximum Static Pressure: (bar)           | 10                                                  |  |  |  |  |
| Plumbing System Suitability:             | Suitable for all plumbing systems, ideally balanced |  |  |  |  |
| Working Pressure Range:                  | Min: 0.2 bar, Max: 5 bar                            |  |  |  |  |
| Connection Inlet:                        | 15mm Compression                                    |  |  |  |  |
| Connection Outlet:                       | 15mm Compression                                    |  |  |  |  |
| Isolation Valve Included:                | No                                                  |  |  |  |  |
| Check Valve Included:                    | Yes                                                 |  |  |  |  |