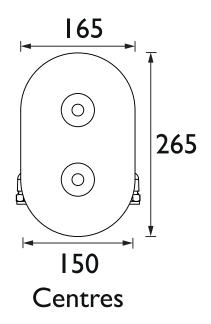

### Dimensions (measurements in mm)

| Flow Rates (I/min)      |     |      |      |      |      |      |  |  |
|-------------------------|-----|------|------|------|------|------|--|--|
| System Pressure (bar)   | 0.2 | 0.5  | 1    | 2    | 3    | 5    |  |  |
| Through Handset (mixed) | 9.7 | 15.3 | 21.6 | 30.5 | 37.4 | 48.3 |  |  |