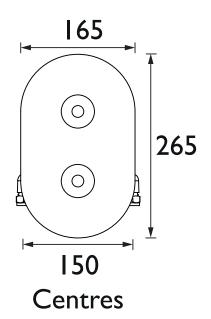

#### Features:

- Fully serviceable from the front
- This shower valve has been designed to fit in any UK wall cavity and therefore only needs a 35mm deep cavity space
- Fitting depth including plasterboard and tiles is 45mm - 75mm
- Integral two outlet diverter
- Supplied with wall outlet

#### Dimensions (measurements in mm)

| Flow Rates (I/min)    |     |      |      |      |      |      |  |  |
|-----------------------|-----|------|------|------|------|------|--|--|
| System Pressure (bar) | 0.2 | 0.5  | 1    | 2    | 3    | 5    |  |  |
| Outlet 1 (mixed)      | 6.9 | 12.8 | 19   | 27.6 | 32.9 | 42.5 |  |  |
| Outlet 2 (mixed)      | 8.2 | 13.1 | 18.5 | 26.2 | 32   | 41.4 |  |  |