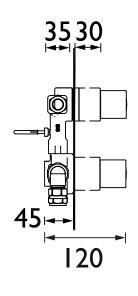

#### Features:

- Fully serviceable from the front
- This shower valve has been designed to fit in any UK wall cavity and therefore only needs a 35mm deep cavity space
- Fitting depth including plasterboard and tiles is 45mm - 75mm
- Integral two outlet diverter
- Supplied with wall outlet

#### Dimensions (measurements in mm)

| Flow Rates (I/min)    |     |      |      |      |      |      |  |  |
|-----------------------|-----|------|------|------|------|------|--|--|
| System Pressure (bar) | 0.2 | 0.5  | 1    | 2    | 3    | 5    |  |  |
| Outlet 1 (mixed)      | 6.9 | 12.8 | 19   | 27.6 | 32.9 | 42.5 |  |  |
| Outlet 2 (mixed)      | 8.2 | 13.1 | 18.5 | 26.2 | 32   | 41.4 |  |  |