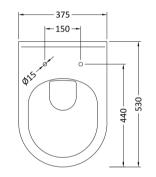

## TECHNICAL DATA SHEET

ROXOR

Sales Code: BTW005

| Product Dime         |                                                             |
|----------------------|-------------------------------------------------------------|
| Height (mm):         | 0                                                           |
| Width (mm):          | 0                                                           |
| Depth (mm):          | 0                                                           |
| Nett Weight (kg):    |                                                             |
| Packaging Din        | nensions                                                    |
| Height (mm):         | 420                                                         |
| Width (mm):          | 395                                                         |
| Depth (mm):          | 540                                                         |
| Gross Weight (kg     | ): 22.6                                                     |
| Packaging Dat        | a                                                           |
| Box Colour:          | Brown Cardboard Box - Printed                               |
| Box Qty:             | 0                                                           |
| Label Size:          | 0 x 0                                                       |
| Label Colour:        | Not Applicable                                              |
| Label Qty:           | 0                                                           |
| <b>Outer Box Din</b> | nensions (If Applicable)                                    |
| Height (mm):         |                                                             |
| Width (mm):          |                                                             |
| Depth (mm):          |                                                             |
| Gross Weight (kg     | ):                                                          |
| Barcode:             | 5055369032907                                               |
| Product Detail       | s                                                           |
| Country of Origir    | n: China                                                    |
| Fitting Instruction  | n: No                                                       |
| Certification: CE    | & UKCA: Yes WRAS: N/A WRAS No: N/A                          |
| Product Material:    | Vitreous China                                              |
| Fixing Supplied:     | No                                                          |
| 0.0011               |                                                             |
| Pans/Bidets:         | Trap Style: P Trap Includes Seat: No                        |
| 0 /                  |                                                             |
| Seats:               | Seat Type: D-Shape Material: Not Applicable                 |
|                      | Function: Not Applicable Hinge Type: Top Fix                |
|                      | Hinge Material: Not Applicable                              |
| Cisterns:            | Operating Type: Not Applicable Fittings: Not Applicable     |
|                      | Lever Type: Not Applicable                                  |
|                      |                                                             |
| Basins:              | Tap Hole: Not Applicable Chain Stay Hole: Not Applicabl     |
|                      | Template: Not Applicable Waste Type Req: Not Applicable     |
|                      | Overflow Inc: Not Applicable Overflow Cover: Not Applicable |
|                      | Inner Bowl Depth (mm): N/A                                  |