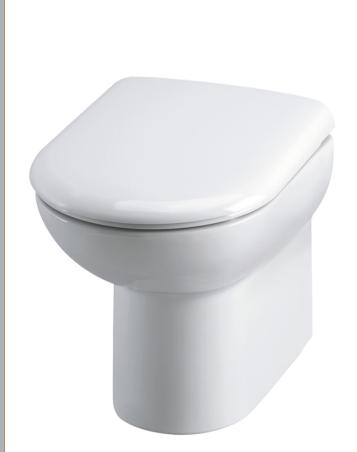

## TECHNICAL DATA SHEET

ROXOR

Sales Code: BTW005

| Product Dime         |                                                             |
|----------------------|-------------------------------------------------------------|
| Height (mm):         | 0                                                           |
| Width (mm):          | 0                                                           |
| Depth (mm):          | 0                                                           |
| Nett Weight (kg):    |                                                             |
| Packaging Din        | nensions                                                    |
| Height (mm):         | 420                                                         |
| Width (mm):          | 395                                                         |
| Depth (mm):          | 540                                                         |
| Gross Weight (kg     | ): 22.6                                                     |
| Packaging Dat        | a                                                           |
| Box Colour:          | Brown Cardboard Box - Printed                               |
| Box Qty:             | 0                                                           |
| Label Size:          | 0 x 0                                                       |
| Label Colour:        | Not Applicable                                              |
| Label Qty:           | 0                                                           |
| <b>Outer Box Din</b> | nensions (If Applicable)                                    |
| Height (mm):         |                                                             |
| Width (mm):          |                                                             |
| Depth (mm):          |                                                             |
| Gross Weight (kg     | ):                                                          |
| Barcode:             | 5055369032907                                               |
| Product Detail       | s                                                           |
| Country of Origir    | n: China                                                    |
| Fitting Instruction  | n: No                                                       |
| Certification: CE    | & UKCA: Yes WRAS: N/A WRAS No: N/A                          |
| Product Material:    | Vitreous China                                              |
| Fixing Supplied:     | No                                                          |
| 0.0011               |                                                             |
| Pans/Bidets:         | Trap Style: P Trap Includes Seat: No                        |
| 0 /                  |                                                             |
| Seats:               | Seat Type: D-Shape Material: Not Applicable                 |
|                      | Function: Not Applicable Hinge Type: Top Fix                |
|                      | Hinge Material: Not Applicable                              |
| Cisterns:            | Operating Type: Not Applicable Fittings: Not Applicable     |
|                      | Lever Type: Not Applicable                                  |
|                      |                                                             |
| Basins:              | Tap Hole: Not Applicable Chain Stay Hole: Not Applicabl     |
|                      | Template: Not Applicable Waste Type Req: Not Applicable     |
|                      | Overflow Inc: Not Applicable Overflow Cover: Not Applicable |
|                      | Inner Bowl Depth (mm): N/A                                  |