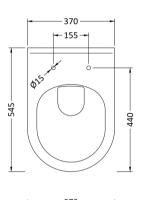

Sales Code: BTW006 Description: Lawton Comfort Height Back To Wall Pan

| Product Dimensions            |                               |  |
|-------------------------------|-------------------------------|--|
| Height (mm):                  | 400                           |  |
| Width (mm):                   | 370                           |  |
| Depth (mm):                   | 530                           |  |
| Nett Weight (kg):             | 23.6                          |  |
| Packaging Dimensions          |                               |  |
| Height (mm):                  | 490                           |  |
| Width (mm):                   | 400                           |  |
| Depth (mm):                   | 560                           |  |
| Gross Weight (kg):            | 24                            |  |
| Packaging Data                |                               |  |
| Box Colour:                   | Brown Cardboard Box - Printed |  |
| Box Qty:                      | 1                             |  |
| Label Size:                   | 100 x 50                      |  |
| Label Colour:                 | Not Applicable                |  |
| Label Qty:                    | 2                             |  |
| Outer Box Dimensions (If Ap   | plicable)                     |  |
| Height (mm):                  |                               |  |
| Width (mm):                   |                               |  |
| Depth (mm):                   |                               |  |
| Gross Weight (kg):            |                               |  |
| Barcode:                      | 5056211803379                 |  |
| Product Details               |                               |  |
| Country of Origin:            | China                         |  |
| Fitting Instruction:          | No                            |  |
| Certification: CE & UKCA: Yes | WRAS: N/A WRAS No: N/A        |  |
| Product Material:             | Vitreous China                |  |
| Fixing Supplied:              | No                            |  |