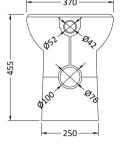

Sales Code: BTW006 Description: Lawton Comfort Height Back To Wall Pan

| Product Dimensions            |                               |  |
|-------------------------------|-------------------------------|--|
| Height (mm):                  | 400                           |  |
| Width (mm):                   | 370                           |  |
| Depth (mm):                   | 530                           |  |
| Nett Weight (kg):             | 23.6                          |  |
| Packaging Dimensions          |                               |  |
| Height (mm):                  | 490                           |  |
| Width (mm):                   | 400                           |  |
| Depth (mm):                   | 560                           |  |
| Gross Weight (kg):            | 24                            |  |
| Packaging Data                |                               |  |
| Box Colour:                   | Brown Cardboard Box - Printed |  |
| Box Qty:                      | 1                             |  |
| Label Size:                   | 100 x 50                      |  |
| Label Colour:                 | Not Applicable                |  |
| Label Qty:                    | 2                             |  |
| Outer Box Dimensions (If Ap   | plicable)                     |  |
| Height (mm):                  |                               |  |
| Width (mm):                   |                               |  |
| Depth (mm):                   |                               |  |
| Gross Weight (kg):            |                               |  |
| Barcode:                      | 5056211803379                 |  |
| Product Details               |                               |  |
| Country of Origin:            | China                         |  |
| Fitting Instruction:          | No                            |  |
| Certification: CE & UKCA: Yes | WRAS: N/A WRAS No: N/A        |  |
| Product Material:             | Vitreous China                |  |
| Fixing Supplied:              | No                            |  |