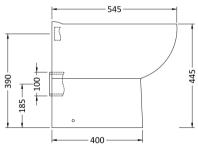

Sales Code: BTW006 Description: Lawton Comfort Height Back To Wall Pan

| Product Dimensions            |                               |  |
|-------------------------------|-------------------------------|--|
| Height (mm):                  | 400                           |  |
| Width (mm):                   | 370                           |  |
| Depth (mm):                   | 530                           |  |
| Nett Weight (kg):             | 23.6                          |  |
| Packaging Dimensions          |                               |  |
| Height (mm):                  | 490                           |  |
| Width (mm):                   | 400                           |  |
| Depth (mm):                   | 560                           |  |
| Gross Weight (kg):            | 24                            |  |
| Packaging Data                |                               |  |
| Box Colour:                   | Brown Cardboard Box - Printed |  |
| Box Qty:                      | 1                             |  |
| Label Size:                   | 100 x 50                      |  |
| Label Colour:                 | Not Applicable                |  |
| Label Qty:                    | 2                             |  |
| Outer Box Dimensions (If Ap   | plicable)                     |  |
| Height (mm):                  |                               |  |
| Width (mm):                   |                               |  |
| Depth (mm):                   |                               |  |
| Gross Weight (kg):            |                               |  |
| Barcode:                      | 5056211803379                 |  |
| Product Details               |                               |  |
| Country of Origin:            | China                         |  |
| Fitting Instruction:          | No                            |  |
| Certification: CE & UKCA: Yes | WRAS: N/A WRAS No: N/A        |  |
| Product Material:             | Vitreous China                |  |
| Fixing Supplied:              | No                            |  |