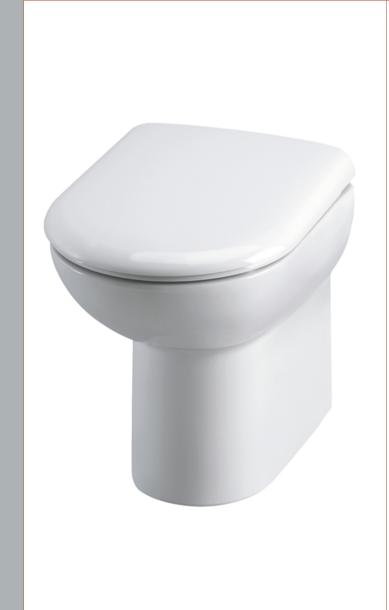

Sales Code: BTW006 Description: Lawton Comfort Height Back To Wall Pan

| Product Dimensions            |                               |  |
|-------------------------------|-------------------------------|--|
| Height (mm):                  | 400                           |  |
| Width (mm):                   | 370                           |  |
| Depth (mm):                   | 530                           |  |
| Nett Weight (kg):             | 23.6                          |  |
| Packaging Dimensions          |                               |  |
| Height (mm):                  | 490                           |  |
| Width (mm):                   | 400                           |  |
| Depth (mm):                   | 560                           |  |
| Gross Weight (kg):            | 24                            |  |
| Packaging Data                |                               |  |
| Box Colour:                   | Brown Cardboard Box - Printed |  |
| Box Qty:                      | 1                             |  |
| Label Size:                   | 100 x 50                      |  |
| Label Colour:                 | Not Applicable                |  |
| Label Qty:                    | 2                             |  |
| Outer Box Dimensions (If Ap   | plicable)                     |  |
| Height (mm):                  |                               |  |
| Width (mm):                   |                               |  |
| Depth (mm):                   |                               |  |
| Gross Weight (kg):            |                               |  |
| Barcode:                      | 5056211803379                 |  |
| Product Details               |                               |  |
| Country of Origin:            | China                         |  |
| Fitting Instruction:          | No                            |  |
| Certification: CE & UKCA: Yes | WRAS: N/A WRAS No: N/A        |  |
| Product Material:             | Vitreous China                |  |
| Fixing Supplied:              | No                            |  |