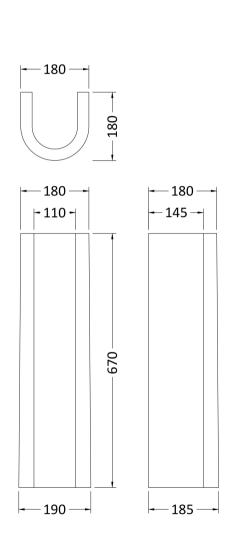

## **Packaging Details**

Barcode: 5055275814208

Sales Code: NCS103 Description: Melbourne Pedestal

| <b>Product Dimensions</b>    |                                                 |  |  |
|------------------------------|-------------------------------------------------|--|--|
| Height (mm):                 | 670                                             |  |  |
| Width (mm):                  | 180                                             |  |  |
| Depth (mm):                  | 180                                             |  |  |
| Nett Weight (kg):            | 11.5                                            |  |  |
| <b>Packaging Dimensions</b>  |                                                 |  |  |
| Height (mm):                 | 710                                             |  |  |
| Width (mm):                  | 190                                             |  |  |
| Depth (mm):                  | 190                                             |  |  |
| Gross Weight (kg):           | 11.7                                            |  |  |
| Packaging Data               |                                                 |  |  |
| Box Colour:                  | Brown Cardboard Box - Printed                   |  |  |
| Box Qty:                     | 1                                               |  |  |
| Label Size:                  | 100 x 50                                        |  |  |
| Label Colour:                | White Label                                     |  |  |
| Label Qty:                   | 2                                               |  |  |
| Outer Box Dimensions (If     | Applicable)                                     |  |  |
| Height (mm):                 |                                                 |  |  |
| Width (mm):                  |                                                 |  |  |
| Depth (mm):                  |                                                 |  |  |
| Gross Weight (kg):           |                                                 |  |  |
| Barcode:                     | 5060272820114                                   |  |  |
| <b>Product Details</b>       |                                                 |  |  |
| Country of Origin:           | China                                           |  |  |
| Fitting Instruction:         | No                                              |  |  |
| Certification: CE & UKCA: N/ | /A WRAS: N/A WRAS No: N/A                       |  |  |
| Product Material:            | Vitreous China                                  |  |  |
| Fixing Supplied:             | No                                              |  |  |
|                              |                                                 |  |  |
| Pans/Bidets: Trap Style: N   | Not Applicable Includes Seat: Not Applicable    |  |  |
| Seats: Seat Type: N          | lot Applicable Material: Not Applicable         |  |  |
|                              | lot Applicable Hinge Type: Not Applicable       |  |  |
|                              | al: Not Applicable                              |  |  |
|                              |                                                 |  |  |
| Cisterns: Operating Ty       | pe: Not Applicable Fittings: Not Applicable     |  |  |
| Lever Type:                  | Lever Type: Not Applicable                      |  |  |
|                              |                                                 |  |  |
| Basins: Tap Hole: No         | ot Applicable Chain Stay Hole: Not Applicable   |  |  |
| Template: No                 | ot Applicable Waste Type Req: Not Applicable    |  |  |
| Overflow Inc:                | : Not Applicable Overflow Cover: Not Applicable |  |  |
|                              | Pepth (mm): N/A                                 |  |  |