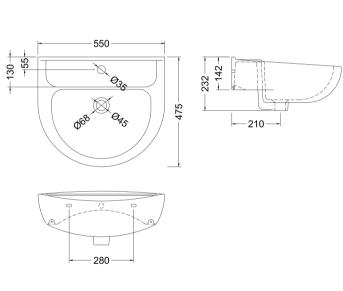

Sales Code: NCS102 Description: Melbourne Large Basin 1Th

| Product Dimensions                                                                                                                                                                                                                                                                                                                                                                                                                                                                                                                                                                                                                                                                                                                                                                                                                                                                                                                                                                                                                                                                                                                                                                                                                                                                                                                                                                                                            |                      |                                                          |
|-------------------------------------------------------------------------------------------------------------------------------------------------------------------------------------------------------------------------------------------------------------------------------------------------------------------------------------------------------------------------------------------------------------------------------------------------------------------------------------------------------------------------------------------------------------------------------------------------------------------------------------------------------------------------------------------------------------------------------------------------------------------------------------------------------------------------------------------------------------------------------------------------------------------------------------------------------------------------------------------------------------------------------------------------------------------------------------------------------------------------------------------------------------------------------------------------------------------------------------------------------------------------------------------------------------------------------------------------------------------------------------------------------------------------------|----------------------|----------------------------------------------------------|
| Width (mm): 550  Depth (mm): 475  Nett Weight (kg): 12.5  Packaging Dimensions  Height (mm): 245  Width (mm): 570  Depth (mm): 485  Gross Weight (kg): 12.7  Packaging Data  Box Colour: Brown Cardboard Box - Printed  Box Qty: 1  Label Size: 100 x 50  Label Colour: White Label  Label Qty: 2  Outer Box Dimensions (If Applicable)  Height (mm):  Width (mm): Gross Weight (kg):  Barcode: 5060272820107  Product Details  Country of Origin: China  Fitting Instruction: No  Certification: CE & UKCA: No WRAS: N/A WRAS No: N/A  Product Material: Vitreous China  Fixing Supplied: No  Pans/Bidets: Trap Style: Not Applicable Hinge Type: Not Applicable Hinge Material: Not Applicable Hinge Material: Not Applicable  Hinge Material: Not Applicable  Function: Not Applicable  Fittings: Not Applicable  Cisterns: Operating Type: Not Applicable  Lever Type: Not Applicable  Fittings: Not Applicable  Cisterns: Tap Hole: One Taphole Chain Stay Hole: No  Template: Not Required Waste Type Req: Slotted                                                                                                                                                            | <b>Product Dime</b>  | nsions                                                   |
| Depth (mm): 475 Nett Weight (kg): 12.5  Packaging Dimensions  Height (mm): 245 Width (mm): 570 Depth (mm): 485 Gross Weight (kg): 12.7  Packaging Data  Box Colour: Brown Cardboard Box - Printed Box Qty: 1 Label Size: 100 x 50 Label Colour: White Label Label Qty: 2  Outer Box Dimensions (If Applicable)  Height (mm): Width (mm):  Depth (mm): Gross Weight (kg): Barcode: 5060272820107  Product Details  Country of Origin: China Fitting Instruction: No Certification: CE & UKCA: No WRAS: N/A WRAS No: N/A  Product Material: Vitreous China Fixing Supplied: No  Pans/Bidets: Trap Style: Not Applicable Includes Seat: Not Applicable  Function: Not Applicable Hinge Type: Not Applicable Hinge Material: Not Applicable Function: Not Applicable Fittings: Not Applicable Cisterns: Operating Type: Not Applicable Lever Type: Not Applicable Fittings: Not Applicable                                             | Height (mm):         | 232                                                      |
| Nett Weight (kg): 12.5  Packaging Dimensions  Height (mm): 245 Width (mm): 570 Depth (mm): 485 Gross Weight (kg): 12.7  Packaging Data  Box Colour: Brown Cardboard Box - Printed Box Qty: 1 Label Size: 100 x 50 Label Colour: White Label Label Qty: 2  Outer Box Dimensions (If Applicable)  Height (mm): Width (mm): Width (mm): Depth (mm): Gross Weight (kg): Barcode: 5060272820107  Product Details  Country of Origin: China Fitting Instruction: No Certification: CE & UKCA: No WRAS: N/A WRAS No: N/A  Product Material: Vitreous China Fixing Supplied: No  Pans/Bidets: Trap Style: Not Applicable Includes Seat: Not Applicable Hinge Material: Not Applicable Hinge Material: Not Applicable Hinge Material: Not Applicable Hinge Material: Not Applicable Function: Not Applicable Hinge Material: Not Applicable Function: Not Applicable Hinge Material: Not Applicable Function: Not Applicable Fittings: Not Applicable Fittings: Not Applicable Fittings: Not Applicable Cisterns: Operating Type: Not Applicable Fittings: Not Applicable Cisterns: Tap Hole: One Taphole Chain Stay Hole: No Template: Not Required Waste Type Req: Slotted | Width (mm):          | 550                                                      |
| Packaging Dimensions  Height (mm): 245 Width (mm): 570 Depth (mm): 485 Gross Weight (kg): 12.7  Packaging Data  Box Colour: Brown Cardboard Box - Printed Box Qty: 1 Label Size: 100 x 50 Label Colour: White Label Label Qty: 2  Outer Box Dimensions (If Applicable) Height (mm): Width (mm): Depth (mm): Gross Weight (kg): Barcode: 5060272820107  Product Details Country of Origin: China Fitting Instruction: No Certification: CE & UKCA: No WRAS: N/A WRAS No: N/A Product Material: Vitreous China Fixing Supplied: No  Pans/Bidets: Trap Style: Not Applicable Includes Seat: Not Applicable Hinge Material: Not Applicable Hinge Type: Not Applicable Hinge Material: Not Applicable Hinge Material: Not Applicable Function: Not Applicable Hinge Material: Not Applicable Lever Type: Not Applicable Lever Type: Not Applicable Fittings: Not Applicable Lever Type: Not Applicable  Fittings: Not Applicable  Fittings: Not Applicable  Cisterns: Operating Type: Not Applicable Lever Type: Not Applicable  Fittings: Not Applicable  Fittings: Not Applicable  Fittings: Not Applicable  Fittings: Not Applicable  Cisterns: Tap Hole: One Taphole Template: Not Required Waste Type Req: Slotted                                                                                                                                                                                                            | Depth (mm):          | 475                                                      |
| Height (mm): 245 Width (mm): 570 Depth (mm): 485 Gross Weight (kg): 12.7  Packaging Data Box Colour: Brown Cardboard Box - Printed Box Qty: 1 Label Size: 100 x 50 Label Colour: White Label Label Qty: 2  Outer Box Dimensions (If Applicable) Height (mm): Width (mm): Depth (mm): Gross Weight (kg): Barcode: 5060272820107  Product Details Country of Origin: China Fitting Instruction: No Certification: CE & UKCA: No WRAS: N/A WRAS No: N/A Product Material: Vitreous China Fixing Supplied: No  Pans/Bidets: Trap Style: Not Applicable Includes Seat: Not Applicable Hinge Material: Not Applicable Hinge Material: Not Applicable Hinge Material: Not Applicable Hinge Material: Not Applicable  Cisterns: Operating Type: Not Applicable Function: Not Applicable Lever Type: Not Applicable Fittings: Not Applicable Lever Type: Not Applicable Fittings: Not Applicable Lever Type: Not Applicable  Fittings: Not Applicable  Cisterns: Tap Hole: One Taphole Template: Not Required Waste Type Req: Slotted                                                                                                                                                                                                                                                                                                                                                                                                  | Nett Weight (kg)     | 12.5                                                     |
| Width (mm): 570 Depth (mm): 485 Gross Weight (kg): 12.7  Packaging Data  Box Colour: Brown Cardboard Box - Printed Box Qty: 1 Label Size: 100 x 50 Label Colour: White Label Label Qty: 2  Outer Box Dimensions (If Applicable)  Height (mm): Width (mm):  Width (mm): Depth (mm):  Gross Weight (kg): Barcode: 5060272820107  Product Details  Country of Origin: China  Fitting Instruction: No Certification: CE & UKCA: No WRAS: N/A WRAS No: N/A  Product Material: Vitreous China  Fixing Supplied: No  Pans/Bidets: Trap Style: Not Applicable Includes Seat: Not Applicable  Function: Not Applicable Hinge Type: Not Applicable  Hinge Material: Not Applicable  Fittings: Not Applicable  Fittings: Not Applicable  Fire Type: Not Applicable  Fittings: Not Applicable  Cisterns: Operating Type: Not Applicable  Fittings: Not Applicable  Fittings: Not Applicable  Cisterns: Tap Hole: One Taphole  Chain Stay Hole: No  Template: Not Required Waste Type Req: Slotted                                                                                                                                                                                                                         | <b>Packaging Dir</b> | nensions                                                 |
| Depth (mm): 485 Gross Weight (kg): 12.7  Packaging Data Box Colour: Brown Cardboard Box - Printed Box Qty: 1 Label Size: 100 x 50 Label Colour: White Label Label Qty: 2  Outer Box Dimensions (If Applicable) Height (mm): Width (mm): Width (mm): Depth (mm): Gross Weight (kg): Barcode: 5060272820107  Product Details Country of Origin: China Fitting Instruction: No Certification: CE & UKCA: No WRAS: N/A WRAS No: N/A Product Material: Vitreous China Fixing Supplied: No  Pans/Bidets: Trap Style: Not Applicable Includes Seat: Not Applicable Function: Not Applicable Hinge Type: Not Applicable Hinge Material: Not Applicable Hinge Material: Not Applicable Function: Not Applicable Fittings: Not Applicable Lever Type: Not Applicable Fittings: Not Applicable Lever Type: Not Applicable  Cisterns: Operating Type: Not Applicable Fittings: Not Applicable Chain Stay Hole: No Template: Not Required Waste Type Req: Slotted                                                                                                                                                                                                                                                                                                                    | Height (mm):         | 245                                                      |
| Gross Weight (kg): 12.7  Packaging Data  Box Colour: Brown Cardboard Box - Printed  Box Qty: 1  Label Size: 100 x 50  Label Colour: White Label Label Qty: 2  Outer Box Dimensions (If Applicable)  Height (mm):  Width (mm):  Depth (mm):  Gross Weight (kg):  Barcode: 5060272820107  Product Details  Country of Origin: China Fitting Instruction: No Certification: CE & UKCA: No WRAS: N/A WRAS No: N/A  Product Material: Vitreous China  Fixing Supplied: No  Pans/Bidets: Trap Style: Not Applicable Includes Seat: Not Applicable  Function: Not Applicable Hinge Type: Not Applicable Hinge Material: Not Applicable  Fittings: Not Applicable  Cisterns: Operating Type: Not Applicable  Lever Type: Not Applicable  Cisterns: Tap Hole: One Taphole  Chain Stay Hole: No  Template: Not Required Waste Type Req: Slotted                                                                                                                                                                                                                                                                                                                     | Width (mm):          | 570                                                      |
| Packaging Data  Box Colour: Brown Cardboard Box - Printed  Box Qty: 1  Label Size: 100 x 50  Label Colour: White Label Label Qty: 2  Outer Box Dimensions (If Applicable)  Height (mm): Width (mm): Depth (mm): Gross Weight (kg): Barcode: 5060272820107  Product Details  Country of Origin: China Fitting Instruction: No Certification: CE & UKCA: No WRAS: N/A WRAS No: N/A  Product Material: Vitreous China  Fixing Supplied: No  Pans/Bidets: Trap Style: Not Applicable Includes Seat: Not Applicable Function: Not Applicable Hinge Type: Not Applicable Hinge Material: Not Applicable Hinge Material: Not Applicable Function: Not Applicable Hinge Type: Not Applicable Lever Type: Not Applicable Lever Type: Not Applicable  Cisterns: Operating Type: Not Applicable Lever Type: Not Applicable  Cisterns: Tap Hole: One Taphole Template: Not Required Waste Type Req: Slotted                                                                                                                                                                                                                                                                                                                                                                                                                                                                                                                               | Depth (mm):          | 485                                                      |
| Box Colour: Brown Cardboard Box - Printed Box Qty: Label Size: Label Size: Label Colour: White Label Label Qty: 2  Outer Box Dimensions (If Applicable) Height (mm): Width (mm): Depth (mm): Gross Weight (kg): Barcode: 5060272820107  Product Details Country of Origin: China Fitting Instruction: No Certification: CE & UKCA: No WRAS: N/A WRAS: No: N/A Product Material: Vitreous China Fixing Supplied: No  Pans/Bidets: Trap Style: Not Applicable Function: Not Applicable Hinge Material: Not Applicable Hinge Material: Not Applicable  Function: Not Applicable Hinge Material: Not Applicable  Function: Not Applicable Hinge Material: Not Applicable  Function: Not Applicable Hinge Material: Not Applicable  Cisterns: Operating Type: Not Applicable Lever Type: Not Applicable  Fittings: Not Applicable Lever Type: Not Applicable  Cisterns: Tap Hole: One Taphole Template: Not Required Waste Type Req: Slotted                                                                                                                                                                                                                                                                                                                                                                                                                                                                                       | Gross Weight (kg     | g): 12.7                                                 |
| Box Qty: 1 Label Size: 100 x 50 Label Colour: White Label Label Qty: 2  Outer Box Dimensions (If Applicable) Height (mm): Width (mm): Depth (mm): Gross Weight (kg): Barcode: 5060272820107  Product Details Country of Origin: China Fitting Instruction: No Certification: CE & UKCA: No WRAS: N/A WRAS No: N/A Product Material: Vitreous China Fixing Supplied: No  Pans/Bidets: Trap Style: Not Applicable Includes Seat: Not Applicable Function: Not Applicable Hinge Type: Not Applicable Hinge Material: Not Applicable Function: Not Applicable Fittings: Not Applicable Lever Type: Not Applicable Lever Type: Not Applicable  Fittings: Not Applicable Lever Type: Not Applicable  Cisterns: Operating Type: Not Applicable Lever Type: Not Applicable  Chain Stay Hole: No Template: Not Required Waste Type Req: Slotted                                                                                                                                                                                                                                                                                                                                                                                                                                                                                                                                                                                        | Packaging Dat        | ta                                                       |
| Label Size: 100 x 50 Label Colour: White Label Label Qty: 2  Outer Box Dimensions (If Applicable) Height (mm): Width (mm): Depth (mm): Gross Weight (kg): Barcode: 5060272820107  Product Details Country of Origin: China Fitting Instruction: No Certification: CE & UKCA: No WRAS: N/A WRAS No: N/A Product Material: Vitreous China Fixing Supplied: No  Pans/Bidets: Trap Style: Not Applicable Includes Seat: Not Applicable  Seats: Seat Type: Not Applicable Hinge Type: Not Applicable Hinge Material: Not Applicable Hinge Material: Not Applicable Function: Not Applicable Function: Not Applicable Hinge Material: Not Applicable Cisterns: Operating Type: Not Applicable Lever Type: Not Applicable  Lever Type: Not Applicable  Cisterns: Tap Hole: One Taphole Template: Not Required Waste Type Req: Slotted                                                                                                                                                                                                                                                                                                                                                                                                                                                                                                                                                                                                | Box Colour:          | Brown Cardboard Box - Printed                            |
| Label Colour: White Label Label Qty: 2  Outer Box Dimensions (If Applicable)  Height (mm): Width (mm): Width (mm): Depth (mm): Gross Weight (kg): Barcode: 5060272820107  Product Details Country of Origin: China Fitting Instruction: No Certification: CE & UKCA: No WRAS: N/A WRAS No: N/A Product Material: Vitreous China Fixing Supplied: No  Pans/Bidets: Trap Style: Not Applicable Includes Seat: Not Applicable  Seats: Seat Type: Not Applicable Material: Not Applicable Hinge Material: Not Applicable Hinge Material: Not Applicable  Cisterns: Operating Type: Not Applicable Lever Type: Not Applicable  Ever Type: Not Applicable  Cisterns: Tap Hole: One Taphole Template: Not Required Waste Type Req: Slotted                                                                                                                                                                                                                                                                                                                                                                                                                                                                                                                                                                                                                                                                                           | Box Qty:             | 1                                                        |
| Label Qty: 2  Outer Box Dimensions (If Applicable)  Height (mm):  Width (mm):  Depth (mm):  Gross Weight (kg):  Barcode: 5060272820107  Product Details  Country of Origin: China Fitting Instruction: No Certification: CE & UKCA: No WRAS: N/A WRAS No: N/A  Product Material: Vitreous China  Fixing Supplied: No  Pans/Bidets: Trap Style: Not Applicable Includes Seat: Not Applicable  Seats: Seat Type: Not Applicable Material: Not Applicable  Function: Not Applicable Hinge Type: Not Applicable  Hinge Material: Not Applicable  Fittings: Not Applicable  Cisterns: Operating Type: Not Applicable  Lever Type: Not Applicable  Lever Type: Not Applicable  Chain Stay Hole: No Template: Not Required Waste Type Req: Slotted                                                                                                                                                                                                                                                                                                                                                                                                                                                                                                                                                                                                                                                                                   | Label Size:          | 100 x 50                                                 |
| Outer Box Dimensions (If Applicable)  Height (mm):  Width (mm):  Depth (mm):  Gross Weight (kg):  Barcode: 5060272820107  Product Details  Country of Origin: China Fitting Instruction: No Certification: CE & UKCA: No WRAS: N/A WRAS No: N/A  Product Material: Vitreous China  Fixing Supplied: No  Pans/Bidets: Trap Style: Not Applicable Includes Seat: Not Applicable  Seats: Seat Type: Not Applicable Material: Not Applicable  Function: Not Applicable Hinge Type: Not Applicable  Hinge Material: Not Applicable  Fittings: Not Applicable  Cisterns: Operating Type: Not Applicable  Lever Type: Not Applicable  Lever Type: Not Applicable  Chain Stay Hole: No Template: Not Required Waste Type Req: Slotted                                                                                                                                                                                                                                                                                                                                                                                                                                                                                                                                                                                                                                                                                                 | Label Colour:        | White Label                                              |
| Height (mm): Width (mm): Depth (mm): Gross Weight (kg): Barcode: 5060272820107  Product Details Country of Origin: China Fitting Instruction: No Certification: CE & UKCA: No WRAS: N/A WRAS No: N/A Product Material: Vitreous China Fixing Supplied: No  Pans/Bidets: Trap Style: Not Applicable Function: Not Applicable Material: Not Applicable Function: Not Applicable Hinge Type: Not Applicable Hinge Material: Not Applicable Hinge Material: Not Applicable  Cisterns: Operating Type: Not Applicable Lever Type: Not Applicable  Ever Type: Not Applicable  Cisterns: Tap Hole: One Taphole Template: Not Required Waste Type Req: Slotted                                                                                                                                                                                                                                                                                                                                                                                                                                                                                                                                                                                                                                                                                                                                                                        | Label Qty:           | 2                                                        |
| Width (mm): Depth (mm): Gross Weight (kg): Barcode: 5060272820107  Product Details Country of Origin: China Fitting Instruction: No Certification: CE & UKCA: No WRAS: N/A WRAS No: N/A Product Material: Vitreous China Fixing Supplied: No  Pans/Bidets: Trap Style: Not Applicable Includes Seat: Not Applicable  Seats: Seat Type: Not Applicable Material: Not Applicable Function: Not Applicable Hinge Type: Not Applicable Hinge Material: Not Applicable  Cisterns: Operating Type: Not Applicable Lever Type: Not Applicable  Lever Type: Not Applicable  Fittings: Not Applicable  Cisterns: Tap Hole: One Taphole Chain Stay Hole: No Template: Not Required Waste Type Req: Slotted                                                                                                                                                                                                                                                                                                                                                                                                                                                                                                                                                                                                                                                                                                                              | <b>Outer Box Dir</b> | nensions (If Applicable)                                 |
| Depth (mm): Gross Weight (kg): Barcode: 5060272820107  Product Details  Country of Origin: China Fitting Instruction: No Certification: CE & UKCA: No WRAS: N/A WRAS No: N/A Product Material: Vitreous China Fixing Supplied: No  Pans/Bidets: Trap Style: Not Applicable Includes Seat: Not Applicable  Seats: Seat Type: Not Applicable Material: Not Applicable Function: Not Applicable Hinge Type: Not Applicable Hinge Material: Not Applicable  Cisterns: Operating Type: Not Applicable Lever Type: Not Applicable  Ever Type: Not Applicable  Fittings: Not Applicable  Cisterns: Operating Type: Not Applicable  Fittings: Not Applicable  Cisterns: Operating Type: Not Applicable  Cisterns: Operating Type: Not Applicable  Ever Type: Not Applicable  Waste Type Req: Slotted                                                                                                                                                                                                                                                                                                                                                                                                                                                                                                                                                                                                                                  | Height (mm):         |                                                          |
| Gross Weight (kg): Barcode: 5060272820107  Product Details  Country of Origin: China Fitting Instruction: No Certification: CE & UKCA: No WRAS: N/A WRAS No: N/A Product Material: Vitreous China Fixing Supplied: No  Pans/Bidets: Trap Style: Not Applicable Includes Seat: Not Applicable  Seats: Seat Type: Not Applicable Material: Not Applicable Function: Not Applicable Hinge Type: Not Applicable Hinge Material: Not Applicable  Cisterns: Operating Type: Not Applicable  Lever Type: Not Applicable  Entitings: Not Applicable  Fittings: Not Applicable  Cisterns: Operating Type: Not Applicable  Lever Type: Not Applicable  Cisterns: Operating Type: Not Applicable  Cisterns: Operating Type: Not Applicable  Entitings: Not Applicable  Chain Stay Hole: No Template: Not Required Waste Type Req: Slotted                                                                                                                                                                                                                                                                                                                                                                                                                                                                                                                                                                                                | Width (mm):          |                                                          |
| Barcode: 5060272820107  Product Details  Country of Origin: China Fitting Instruction: No Certification: CE & UKCA: No WRAS: N/A WRAS No: N/A Product Material: Vitreous China Fixing Supplied: No  Pans/Bidets: Trap Style: Not Applicable Includes Seat: Not Applicable  Seats: Seat Type: Not Applicable Material: Not Applicable Function: Not Applicable Hinge Type: Not Applicable Hinge Material: Not Applicable  Cisterns: Operating Type: Not Applicable Lever Type: Not Applicable  Lever Type: Not Applicable  Fittings: Not Applicable  Cisterns: Operating Type: Not Applicable  Lever Type: Not Applicable  Chain Stay Hole: No Template: Not Required Waste Type Req: Slotted                                                                                                                                                                                                                                                                                                                                                                                                                                                                                                                                                                                                                                                                                                                                  | Depth (mm):          |                                                          |
| Product Details  Country of Origin: China Fitting Instruction: No Certification: CE & UKCA: No WRAS: N/A WRAS: No: N/A Product Material: Vitreous China Fixing Supplied: No  Pans/Bidets: Trap Style: Not Applicable Includes Seat: Not Applicable  Seats: Seat Type: Not Applicable Material: Not Applicable Function: Not Applicable Hinge Type: Not Applicable Hinge Material: Not Applicable Function: Not Applicable Hinge Material: Not Applicable Function: Not Applicable Hinge Material: Not Applicable Cisterns: Operating Type: Not Applicable Lever Type: Not Applicable  Entitings: Not Applicable Lever Type: Not Applicable  Cisterns: Operating Type: Not Applicable Lever Type: Not Applicable  Waste Type Req: Slotted                                                                                                                                                                                                                                                                                                                                                                                                                                                                                                                                                                                                                                                                                      | Gross Weight (kg     | x):                                                      |
| Country of Origin: China Fitting Instruction: No Certification: CE & UKCA: No WRAS: N/A WRAS: No: N/A Product Material: Vitreous China Fixing Supplied: No  Pans/Bidets: Trap Style: Not Applicable Includes Seat: Not Applicable  Seats: Seat Type: Not Applicable Material: Not Applicable Function: Not Applicable Hinge Type: Not Applicable Hinge Material: Not Applicable Fixings: Not Applicable Function: Not Applicable Hinge Material: Not Applicable Lever Type: Not Applicable  Cisterns: Operating Type: Not Applicable Lever Type: Not Applicable  Cisterns: Tap Hole: One Taphole Template: Not Required Waste Type Req: Slotted                                                                                                                                                                                                                                                                                                                                                                                                                                                                                                                                                                                                                                                                                                                                                                               | Barcode:             | 5060272820107                                            |
| Fitting Instruction: No Certification: CE & UKCA: No WRAS: N/A WRAS No: N/A Product Material: Vitreous China Fixing Supplied: No  Pans/Bidets: Trap Style: Not Applicable Includes Seat: Not Applicable  Seats: Seat Type: Not Applicable Material: Not Applicable Function: Not Applicable Hinge Type: Not Applicable Hinge Material: Not Applicable Fixers: Operating Type: Not Applicable Lever Type: Not Applicable  Lever Type: Not Applicable  Fittings: Not Applicable  Cisterns: Tap Hole: One Taphole Chain Stay Hole: No Template: Not Required Waste Type Req: Slotted                                                                                                                                                                                                                                                                                                                                                                                                                                                                                                                                                                                                                                                                                                                                                                                                                                             | <b>Product Detai</b> | ls                                                       |
| Certification: CE & UKCA: No WRAS: N/A WRAS No: N/A  Product Material: Vitreous China  Fixing Supplied: No  Pans/Bidets: Trap Style: Not Applicable Includes Seat: Not Applicable  Seats: Seat Type: Not Applicable Material: Not Applicable  Function: Not Applicable Hinge Type: Not Applicable  Hinge Material: Not Applicable  Cisterns: Operating Type: Not Applicable  Lever Type: Not Applicable  Lever Type: Not Applicable  Chain Stay Hole: No  Template: Not Required Waste Type Req: Slotted                                                                                                                                                                                                                                                                                                                                                                                                                                                                                                                                                                                                                                                                                                                                                                                                                                                                                                                      | Country of Origin    | ı: China                                                 |
| Product Material: Vitreous China  Fixing Supplied: No  Pans/Bidets: Trap Style: Not Applicable Includes Seat: Not Applicable  Seats: Seat Type: Not Applicable Material: Not Applicable Function: Not Applicable Hinge Type: Not Applicable Hinge Material: Not Applicable  Cisterns: Operating Type: Not Applicable Lever Type: Not Applicable  Lever Type: Not Applicable  Tap Hole: One Taphole Chain Stay Hole: No Template: Not Required Waste Type Req: Slotted                                                                                                                                                                                                                                                                                                                                                                                                                                                                                                                                                                                                                                                                                                                                                                                                                                                                                                                                                         | Fitting Instruction  | n: No                                                    |
| Fixing Supplied:  No  Pans/Bidets: Trap Style: Not Applicable Includes Seat: Not Applicable  Seats: Seat Type: Not Applicable Material: Not Applicable Function: Not Applicable Hinge Type: Not Applicable Hinge Material: Not Applicable  Cisterns: Operating Type: Not Applicable Lever Type: Not Applicable  Lever Type: Not Applicable  Tap Hole: One Taphole Chain Stay Hole: No Template: Not Required Waste Type Req: Slotted                                                                                                                                                                                                                                                                                                                                                                                                                                                                                                                                                                                                                                                                                                                                                                                                                                                                                                                                                                                          | Certification: CE    | E & UKCA: No WRAS: N/A WRAS No: N/A                      |
| Pans/Bidets: Trap Style: Not Applicable Includes Seat: Not Applicable  Seats: Seat Type: Not Applicable Material: Not Applicable Function: Not Applicable Hinge Type: Not Applicable Hinge Material: Not Applicable  Cisterns: Operating Type: Not Applicable Lever Type: Not Applicable  Lever Type: Not Applicable  Tap Hole: One Taphole Chain Stay Hole: No Template: Not Required Waste Type Req: Slotted                                                                                                                                                                                                                                                                                                                                                                                                                                                                                                                                                                                                                                                                                                                                                                                                                                                                                                                                                                                                                | Product Material:    | Vitreous China                                           |
| Seats: Seat Type: Not Applicable Material: Not Applicable Function: Not Applicable Hinge Type: Not Applicable Hinge Material: Not Applicable  Cisterns: Operating Type: Not Applicable Lever Type: Not Applicable  Basins: Tap Hole: One Taphole Chain Stay Hole: No Template: Not Required Waste Type Req: Slotted                                                                                                                                                                                                                                                                                                                                                                                                                                                                                                                                                                                                                                                                                                                                                                                                                                                                                                                                                                                                                                                                                                           | Fixing Supplied:     | No                                                       |
| Seats: Seat Type: Not Applicable Material: Not Applicable Function: Not Applicable Hinge Type: Not Applicable Hinge Material: Not Applicable  Cisterns: Operating Type: Not Applicable Lever Type: Not Applicable  Basins: Tap Hole: One Taphole Chain Stay Hole: No Template: Not Required Waste Type Req: Slotted                                                                                                                                                                                                                                                                                                                                                                                                                                                                                                                                                                                                                                                                                                                                                                                                                                                                                                                                                                                                                                                                                                           |                      |                                                          |
| Function: Not Applicable Hinge Type: Not Applicable Hinge Material: Not Applicable  Cisterns: Operating Type: Not Applicable Lever Type: Not Applicable  Basins: Tap Hole: One Taphole Chain Stay Hole: No Template: Not Required Waste Type Req: Slotted                                                                                                                                                                                                                                                                                                                                                                                                                                                                                                                                                                                                                                                                                                                                                                                                                                                                                                                                                                                                                                                                                                                                                                     | Pans/Bidets:         | Trap Style: Not Applicable Includes Seat: Not Applicable |
| Hinge Material: Not Applicable  Cisterns: Operating Type: Not Applicable Fittings: Not Applicable Lever Type: Not Applicable  Basins: Tap Hole: One Taphole Chain Stay Hole: No Template: Not Required Waste Type Req: Slotted                                                                                                                                                                                                                                                                                                                                                                                                                                                                                                                                                                                                                                                                                                                                                                                                                                                                                                                                                                                                                                                                                                                                                                                                | Seats:               |                                                          |
| Cisterns: Operating Type: Not Applicable Fittings: Not Applicable  Lever Type: Not Applicable  Basins: Tap Hole: One Taphole Chain Stay Hole: No Template: Not Required Waste Type Req: Slotted                                                                                                                                                                                                                                                                                                                                                                                                                                                                                                                                                                                                                                                                                                                                                                                                                                                                                                                                                                                                                                                                                                                                                                                                                               |                      | 0 24                                                     |
| Lever Type: Not Applicable  Basins: Tap Hole: One Taphole Chain Stay Hole: No Template: Not Required Waste Type Req: Slotted                                                                                                                                                                                                                                                                                                                                                                                                                                                                                                                                                                                                                                                                                                                                                                                                                                                                                                                                                                                                                                                                                                                                                                                                                                                                                                  |                      | Hinge Material: Not Applicable                           |
| Lever Type: Not Applicable  Basins: Tap Hole: One Taphole Chain Stay Hole: No Template: Not Required Waste Type Req: Slotted                                                                                                                                                                                                                                                                                                                                                                                                                                                                                                                                                                                                                                                                                                                                                                                                                                                                                                                                                                                                                                                                                                                                                                                                                                                                                                  |                      |                                                          |
| Basins: Tap Hole: One Taphole Chain Stay Hole: No Template: Not Required Waste Type Req: Slotted                                                                                                                                                                                                                                                                                                                                                                                                                                                                                                                                                                                                                                                                                                                                                                                                                                                                                                                                                                                                                                                                                                                                                                                                                                                                                                                              | Cisterns:            | Operating Type: Not Applicable Fittings: Not Applicable  |
| Template: Not Required Waste Type Req: Slotted                                                                                                                                                                                                                                                                                                                                                                                                                                                                                                                                                                                                                                                                                                                                                                                                                                                                                                                                                                                                                                                                                                                                                                                                                                                                                                                                                                                |                      | Lever Type: Not Applicable                               |
| Template: Not Required Waste Type Req: Slotted                                                                                                                                                                                                                                                                                                                                                                                                                                                                                                                                                                                                                                                                                                                                                                                                                                                                                                                                                                                                                                                                                                                                                                                                                                                                                                                                                                                |                      |                                                          |
| Template: Not Required Waste Type Req: Slotted                                                                                                                                                                                                                                                                                                                                                                                                                                                                                                                                                                                                                                                                                                                                                                                                                                                                                                                                                                                                                                                                                                                                                                                                                                                                                                                                                                                | Basins:              | Tap Hole: One Taphole Chain Stay Hole: No                |
|                                                                                                                                                                                                                                                                                                                                                                                                                                                                                                                                                                                                                                                                                                                                                                                                                                                                                                                                                                                                                                                                                                                                                                                                                                                                                                                                                                                                                               |                      |                                                          |
|                                                                                                                                                                                                                                                                                                                                                                                                                                                                                                                                                                                                                                                                                                                                                                                                                                                                                                                                                                                                                                                                                                                                                                                                                                                                                                                                                                                                                               |                      |                                                          |