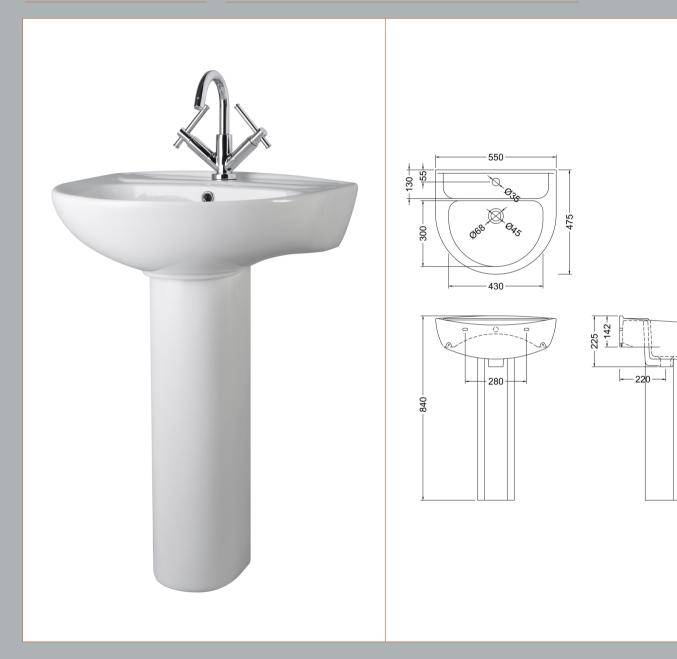

Sales Code: NCS102 Description: Melbourne Large Basin 1Th

| Product Dimensions                                                                                                                                                                                                                                                                                                                                                                                                                                                                                                                                                                                                                                                                                                                                                                                                                                                                                                                                                                                                                                                                                                                                                                                                                                                                                                                                                                                                            |                      |                                                          |
|-------------------------------------------------------------------------------------------------------------------------------------------------------------------------------------------------------------------------------------------------------------------------------------------------------------------------------------------------------------------------------------------------------------------------------------------------------------------------------------------------------------------------------------------------------------------------------------------------------------------------------------------------------------------------------------------------------------------------------------------------------------------------------------------------------------------------------------------------------------------------------------------------------------------------------------------------------------------------------------------------------------------------------------------------------------------------------------------------------------------------------------------------------------------------------------------------------------------------------------------------------------------------------------------------------------------------------------------------------------------------------------------------------------------------------|----------------------|----------------------------------------------------------|
| Width (mm): 550  Depth (mm): 475  Nett Weight (kg): 12.5  Packaging Dimensions  Height (mm): 245  Width (mm): 570  Depth (mm): 485  Gross Weight (kg): 12.7  Packaging Data  Box Colour: Brown Cardboard Box - Printed  Box Qty: 1  Label Size: 100 x 50  Label Colour: White Label  Label Qty: 2  Outer Box Dimensions (If Applicable)  Height (mm):  Width (mm): Gross Weight (kg):  Barcode: 5060272820107  Product Details  Country of Origin: China  Fitting Instruction: No  Certification: CE & UKCA: No WRAS: N/A WRAS No: N/A  Product Material: Vitreous China  Fixing Supplied: No  Pans/Bidets: Trap Style: Not Applicable Hinge Type: Not Applicable Hinge Material: Not Applicable Hinge Material: Not Applicable  Hinge Material: Not Applicable  Function: Not Applicable  Fittings: Not Applicable  Cisterns: Operating Type: Not Applicable  Lever Type: Not Applicable  Fittings: Not Applicable  Cisterns: Tap Hole: One Taphole Chain Stay Hole: No  Template: Not Required Waste Type Req: Slotted                                                                                                                                                            | <b>Product Dime</b>  | nsions                                                   |
| Depth (mm): 475 Nett Weight (kg): 12.5  Packaging Dimensions  Height (mm): 245 Width (mm): 570 Depth (mm): 485 Gross Weight (kg): 12.7  Packaging Data  Box Colour: Brown Cardboard Box - Printed Box Qty: 1 Label Size: 100 x 50 Label Colour: White Label Label Qty: 2  Outer Box Dimensions (If Applicable)  Height (mm): Width (mm):  Depth (mm): Gross Weight (kg): Barcode: 5060272820107  Product Details  Country of Origin: China Fitting Instruction: No Certification: CE & UKCA: No WRAS: N/A WRAS No: N/A  Product Material: Vitreous China Fixing Supplied: No  Pans/Bidets: Trap Style: Not Applicable Includes Seat: Not Applicable  Function: Not Applicable Hinge Type: Not Applicable Hinge Material: Not Applicable Function: Not Applicable Fittings: Not Applicable Cisterns: Operating Type: Not Applicable Lever Type: Not Applicable Fittings: Not Applicable                                             | Height (mm):         | 232                                                      |
| Nett Weight (kg): 12.5  Packaging Dimensions  Height (mm): 245 Width (mm): 570 Depth (mm): 485 Gross Weight (kg): 12.7  Packaging Data  Box Colour: Brown Cardboard Box - Printed Box Qty: 1 Label Size: 100 x 50 Label Colour: White Label Label Qty: 2  Outer Box Dimensions (If Applicable)  Height (mm): Width (mm): Width (mm): Depth (mm): Gross Weight (kg): Barcode: 5060272820107  Product Details  Country of Origin: China Fitting Instruction: No Certification: CE & UKCA: No WRAS: N/A WRAS No: N/A  Product Material: Vitreous China Fixing Supplied: No  Pans/Bidets: Trap Style: Not Applicable Includes Seat: Not Applicable Hinge Material: Not Applicable Hinge Material: Not Applicable Hinge Material: Not Applicable Hinge Material: Not Applicable Function: Not Applicable Hinge Material: Not Applicable Function: Not Applicable Hinge Material: Not Applicable Function: Not Applicable Fittings: Not Applicable Fittings: Not Applicable Fittings: Not Applicable Cisterns: Operating Type: Not Applicable Fittings: Not Applicable Cisterns: Tap Hole: One Taphole Chain Stay Hole: No Template: Not Required Waste Type Req: Slotted | Width (mm):          | 550                                                      |
| Packaging Dimensions  Height (mm): 245 Width (mm): 570 Depth (mm): 485 Gross Weight (kg): 12.7  Packaging Data  Box Colour: Brown Cardboard Box - Printed Box Qty: 1 Label Size: 100 x 50 Label Colour: White Label Label Qty: 2  Outer Box Dimensions (If Applicable) Height (mm): Width (mm): Depth (mm): Gross Weight (kg): Barcode: 5060272820107  Product Details Country of Origin: China Fitting Instruction: No Certification: CE & UKCA: No WRAS: N/A WRAS No: N/A Product Material: Vitreous China Fixing Supplied: No  Pans/Bidets: Trap Style: Not Applicable Includes Seat: Not Applicable Hinge Material: Not Applicable Hinge Type: Not Applicable Hinge Material: Not Applicable Hinge Material: Not Applicable Function: Not Applicable Hinge Material: Not Applicable Lever Type: Not Applicable Lever Type: Not Applicable Fittings: Not Applicable Lever Type: Not Applicable  Fittings: Not Applicable  Fittings: Not Applicable  Cisterns: Operating Type: Not Applicable Lever Type: Not Applicable  Fittings: Not Applicable  Fittings: Not Applicable  Fittings: Not Applicable  Fittings: Not Applicable  Cisterns: Tap Hole: One Taphole Template: Not Required Waste Type Req: Slotted                                                                                                                                                                                                            | Depth (mm):          | 475                                                      |
| Height (mm): 245 Width (mm): 570 Depth (mm): 485 Gross Weight (kg): 12.7  Packaging Data Box Colour: Brown Cardboard Box - Printed Box Qty: 1 Label Size: 100 x 50 Label Colour: White Label Label Qty: 2  Outer Box Dimensions (If Applicable) Height (mm): Width (mm): Depth (mm): Gross Weight (kg): Barcode: 5060272820107  Product Details Country of Origin: China Fitting Instruction: No Certification: CE & UKCA: No WRAS: N/A WRAS No: N/A Product Material: Vitreous China Fixing Supplied: No  Pans/Bidets: Trap Style: Not Applicable Includes Seat: Not Applicable Hinge Material: Not Applicable Hinge Material: Not Applicable Hinge Material: Not Applicable Hinge Material: Not Applicable  Cisterns: Operating Type: Not Applicable Function: Not Applicable Lever Type: Not Applicable Fittings: Not Applicable Lever Type: Not Applicable Fittings: Not Applicable Lever Type: Not Applicable  Fittings: Not Applicable  Cisterns: Tap Hole: One Taphole Template: Not Required Waste Type Req: Slotted                                                                                                                                                                                                                                                                                                                                                                                                  | Nett Weight (kg)     | 12.5                                                     |
| Width (mm): 570 Depth (mm): 485 Gross Weight (kg): 12.7  Packaging Data  Box Colour: Brown Cardboard Box - Printed Box Qty: 1 Label Size: 100 x 50 Label Colour: White Label Label Qty: 2  Outer Box Dimensions (If Applicable)  Height (mm): Width (mm):  Width (mm): Depth (mm):  Gross Weight (kg): Barcode: 5060272820107  Product Details  Country of Origin: China  Fitting Instruction: No Certification: CE & UKCA: No WRAS: N/A WRAS No: N/A  Product Material: Vitreous China  Fixing Supplied: No  Pans/Bidets: Trap Style: Not Applicable Includes Seat: Not Applicable  Function: Not Applicable Hinge Type: Not Applicable  Hinge Material: Not Applicable  Fittings: Not Applicable  Fittings: Not Applicable  Fire Type: Not Applicable  Fittings: Not Applicable  Cisterns: Operating Type: Not Applicable  Fittings: Not Applicable  Fittings: Not Applicable  Cisterns: Tap Hole: One Taphole  Chain Stay Hole: No  Template: Not Required Waste Type Req: Slotted                                                                                                                                                                                                                         | <b>Packaging Dir</b> | nensions                                                 |
| Depth (mm): 485 Gross Weight (kg): 12.7  Packaging Data Box Colour: Brown Cardboard Box - Printed Box Qty: 1 Label Size: 100 x 50 Label Colour: White Label Label Qty: 2  Outer Box Dimensions (If Applicable) Height (mm): Width (mm): Width (mm): Depth (mm): Gross Weight (kg): Barcode: 5060272820107  Product Details Country of Origin: China Fitting Instruction: No Certification: CE & UKCA: No WRAS: N/A WRAS No: N/A Product Material: Vitreous China Fixing Supplied: No  Pans/Bidets: Trap Style: Not Applicable Includes Seat: Not Applicable Function: Not Applicable Hinge Type: Not Applicable Hinge Material: Not Applicable Hinge Material: Not Applicable Function: Not Applicable Fittings: Not Applicable Lever Type: Not Applicable Fittings: Not Applicable Lever Type: Not Applicable  Cisterns: Operating Type: Not Applicable Fittings: Not Applicable Chain Stay Hole: No Template: Not Required Waste Type Req: Slotted                                                                                                                                                                                                                                                                                                                    | Height (mm):         | 245                                                      |
| Gross Weight (kg): 12.7  Packaging Data  Box Colour: Brown Cardboard Box - Printed  Box Qty: 1  Label Size: 100 x 50  Label Colour: White Label Label Qty: 2  Outer Box Dimensions (If Applicable)  Height (mm):  Width (mm):  Depth (mm):  Gross Weight (kg):  Barcode: 5060272820107  Product Details  Country of Origin: China Fitting Instruction: No Certification: CE & UKCA: No WRAS: N/A WRAS No: N/A  Product Material: Vitreous China  Fixing Supplied: No  Pans/Bidets: Trap Style: Not Applicable Includes Seat: Not Applicable  Function: Not Applicable Hinge Type: Not Applicable Hinge Material: Not Applicable  Fittings: Not Applicable  Cisterns: Operating Type: Not Applicable  Lever Type: Not Applicable  Cisterns: Tap Hole: One Taphole  Chain Stay Hole: No  Template: Not Required Waste Type Req: Slotted                                                                                                                                                                                                                                                                                                                     | Width (mm):          | 570                                                      |
| Packaging Data  Box Colour: Brown Cardboard Box - Printed  Box Qty: 1  Label Size: 100 x 50  Label Colour: White Label Label Qty: 2  Outer Box Dimensions (If Applicable)  Height (mm): Width (mm): Depth (mm): Gross Weight (kg): Barcode: 5060272820107  Product Details  Country of Origin: China Fitting Instruction: No Certification: CE & UKCA: No WRAS: N/A WRAS No: N/A  Product Material: Vitreous China  Fixing Supplied: No  Pans/Bidets: Trap Style: Not Applicable Includes Seat: Not Applicable Function: Not Applicable Hinge Type: Not Applicable Hinge Material: Not Applicable Hinge Material: Not Applicable Function: Not Applicable Hinge Type: Not Applicable Lever Type: Not Applicable Lever Type: Not Applicable  Cisterns: Operating Type: Not Applicable Lever Type: Not Applicable  Cisterns: Tap Hole: One Taphole Template: Not Required Waste Type Req: Slotted                                                                                                                                                                                                                                                                                                                                                                                                                                                                                                                               | Depth (mm):          | 485                                                      |
| Box Colour: Brown Cardboard Box - Printed Box Qty: Label Size: Label Size: Label Colour: White Label Label Qty: 2  Outer Box Dimensions (If Applicable) Height (mm): Width (mm): Depth (mm): Gross Weight (kg): Barcode: 5060272820107  Product Details Country of Origin: China Fitting Instruction: No Certification: CE & UKCA: No WRAS: N/A WRAS: No: N/A Product Material: Vitreous China Fixing Supplied: No  Pans/Bidets: Trap Style: Not Applicable Function: Not Applicable Hinge Material: Not Applicable Hinge Material: Not Applicable  Function: Not Applicable Hinge Material: Not Applicable  Function: Not Applicable Hinge Material: Not Applicable  Function: Not Applicable Hinge Material: Not Applicable  Cisterns: Operating Type: Not Applicable Lever Type: Not Applicable  Fittings: Not Applicable Lever Type: Not Applicable  Cisterns: Tap Hole: One Taphole Template: Not Required Waste Type Req: Slotted                                                                                                                                                                                                                                                                                                                                                                                                                                                                                       | Gross Weight (kg     | g): 12.7                                                 |
| Box Qty: 1 Label Size: 100 x 50 Label Colour: White Label Label Qty: 2  Outer Box Dimensions (If Applicable) Height (mm): Width (mm): Depth (mm): Gross Weight (kg): Barcode: 5060272820107  Product Details Country of Origin: China Fitting Instruction: No Certification: CE & UKCA: No WRAS: N/A WRAS No: N/A Product Material: Vitreous China Fixing Supplied: No  Pans/Bidets: Trap Style: Not Applicable Includes Seat: Not Applicable Function: Not Applicable Hinge Type: Not Applicable Hinge Material: Not Applicable Function: Not Applicable Fittings: Not Applicable Lever Type: Not Applicable Lever Type: Not Applicable  Fittings: Not Applicable Lever Type: Not Applicable  Cisterns: Operating Type: Not Applicable Lever Type: Not Applicable  Chain Stay Hole: No Template: Not Required Waste Type Req: Slotted                                                                                                                                                                                                                                                                                                                                                                                                                                                                                                                                                                                        | Packaging Dat        | ta                                                       |
| Label Size: 100 x 50 Label Colour: White Label Label Qty: 2  Outer Box Dimensions (If Applicable) Height (mm): Width (mm): Depth (mm): Gross Weight (kg): Barcode: 5060272820107  Product Details Country of Origin: China Fitting Instruction: No Certification: CE & UKCA: No WRAS: N/A WRAS No: N/A Product Material: Vitreous China Fixing Supplied: No  Pans/Bidets: Trap Style: Not Applicable Includes Seat: Not Applicable  Seats: Seat Type: Not Applicable Hinge Type: Not Applicable Hinge Material: Not Applicable Hinge Material: Not Applicable Function: Not Applicable Function: Not Applicable Hinge Material: Not Applicable Cisterns: Operating Type: Not Applicable Lever Type: Not Applicable  Lever Type: Not Applicable  Cisterns: Tap Hole: One Taphole Template: Not Required Waste Type Req: Slotted                                                                                                                                                                                                                                                                                                                                                                                                                                                                                                                                                                                                | Box Colour:          | Brown Cardboard Box - Printed                            |
| Label Colour: White Label Label Qty: 2  Outer Box Dimensions (If Applicable)  Height (mm): Width (mm): Width (mm): Depth (mm): Gross Weight (kg): Barcode: 5060272820107  Product Details Country of Origin: China Fitting Instruction: No Certification: CE & UKCA: No WRAS: N/A WRAS No: N/A Product Material: Vitreous China Fixing Supplied: No  Pans/Bidets: Trap Style: Not Applicable Includes Seat: Not Applicable  Seats: Seat Type: Not Applicable Material: Not Applicable Hinge Material: Not Applicable Hinge Material: Not Applicable  Cisterns: Operating Type: Not Applicable Lever Type: Not Applicable  Ever Type: Not Applicable  Cisterns: Tap Hole: One Taphole Template: Not Required Waste Type Req: Slotted                                                                                                                                                                                                                                                                                                                                                                                                                                                                                                                                                                                                                                                                                           | Box Qty:             | 1                                                        |
| Label Qty: 2  Outer Box Dimensions (If Applicable)  Height (mm):  Width (mm):  Depth (mm):  Gross Weight (kg):  Barcode: 5060272820107  Product Details  Country of Origin: China Fitting Instruction: No Certification: CE & UKCA: No WRAS: N/A WRAS No: N/A  Product Material: Vitreous China  Fixing Supplied: No  Pans/Bidets: Trap Style: Not Applicable Includes Seat: Not Applicable  Seats: Seat Type: Not Applicable Material: Not Applicable  Function: Not Applicable Hinge Type: Not Applicable  Hinge Material: Not Applicable  Fittings: Not Applicable  Cisterns: Operating Type: Not Applicable  Lever Type: Not Applicable  Lever Type: Not Applicable  Chain Stay Hole: No Template: Not Required Waste Type Req: Slotted                                                                                                                                                                                                                                                                                                                                                                                                                                                                                                                                                                                                                                                                                   | Label Size:          | 100 x 50                                                 |
| Outer Box Dimensions (If Applicable)  Height (mm):  Width (mm):  Depth (mm):  Gross Weight (kg):  Barcode: 5060272820107  Product Details  Country of Origin: China Fitting Instruction: No Certification: CE & UKCA: No WRAS: N/A WRAS No: N/A  Product Material: Vitreous China  Fixing Supplied: No  Pans/Bidets: Trap Style: Not Applicable Includes Seat: Not Applicable  Seats: Seat Type: Not Applicable Material: Not Applicable  Function: Not Applicable Hinge Type: Not Applicable  Hinge Material: Not Applicable  Fittings: Not Applicable  Cisterns: Operating Type: Not Applicable  Lever Type: Not Applicable  Lever Type: Not Applicable  Chain Stay Hole: No Template: Not Required Waste Type Req: Slotted                                                                                                                                                                                                                                                                                                                                                                                                                                                                                                                                                                                                                                                                                                 | Label Colour:        | White Label                                              |
| Height (mm): Width (mm): Depth (mm): Gross Weight (kg): Barcode: 5060272820107  Product Details Country of Origin: China Fitting Instruction: No Certification: CE & UKCA: No WRAS: N/A WRAS No: N/A Product Material: Vitreous China Fixing Supplied: No  Pans/Bidets: Trap Style: Not Applicable Function: Not Applicable Material: Not Applicable Function: Not Applicable Hinge Type: Not Applicable Hinge Material: Not Applicable Hinge Material: Not Applicable  Cisterns: Operating Type: Not Applicable Lever Type: Not Applicable  Ever Type: Not Applicable  Cisterns: Tap Hole: One Taphole Template: Not Required Waste Type Req: Slotted                                                                                                                                                                                                                                                                                                                                                                                                                                                                                                                                                                                                                                                                                                                                                                        | Label Qty:           | 2                                                        |
| Width (mm): Depth (mm): Gross Weight (kg): Barcode: 5060272820107  Product Details Country of Origin: China Fitting Instruction: No Certification: CE & UKCA: No WRAS: N/A WRAS No: N/A Product Material: Vitreous China Fixing Supplied: No  Pans/Bidets: Trap Style: Not Applicable Includes Seat: Not Applicable  Seats: Seat Type: Not Applicable Material: Not Applicable Function: Not Applicable Hinge Type: Not Applicable Hinge Material: Not Applicable  Cisterns: Operating Type: Not Applicable Lever Type: Not Applicable  Lever Type: Not Applicable  Fittings: Not Applicable  Cisterns: Tap Hole: One Taphole Chain Stay Hole: No Template: Not Required Waste Type Req: Slotted                                                                                                                                                                                                                                                                                                                                                                                                                                                                                                                                                                                                                                                                                                                              | <b>Outer Box Dir</b> | nensions (If Applicable)                                 |
| Depth (mm): Gross Weight (kg): Barcode: 5060272820107  Product Details  Country of Origin: China Fitting Instruction: No Certification: CE & UKCA: No WRAS: N/A WRAS No: N/A Product Material: Vitreous China Fixing Supplied: No  Pans/Bidets: Trap Style: Not Applicable Includes Seat: Not Applicable  Seats: Seat Type: Not Applicable Material: Not Applicable Function: Not Applicable Hinge Type: Not Applicable Hinge Material: Not Applicable  Cisterns: Operating Type: Not Applicable Lever Type: Not Applicable  Ever Type: Not Applicable  Fittings: Not Applicable  Cisterns: Operating Type: Not Applicable  Fittings: Not Applicable  Cisterns: Operating Type: Not Applicable  Cisterns: Operating Type: Not Applicable  Ever Type: Not Applicable  Waste Type Req: Slotted                                                                                                                                                                                                                                                                                                                                                                                                                                                                                                                                                                                                                                  | Height (mm):         |                                                          |
| Gross Weight (kg): Barcode: 5060272820107  Product Details  Country of Origin: China Fitting Instruction: No Certification: CE & UKCA: No WRAS: N/A WRAS No: N/A Product Material: Vitreous China Fixing Supplied: No  Pans/Bidets: Trap Style: Not Applicable Includes Seat: Not Applicable  Seats: Seat Type: Not Applicable Material: Not Applicable Function: Not Applicable Hinge Type: Not Applicable Hinge Material: Not Applicable  Cisterns: Operating Type: Not Applicable  Lever Type: Not Applicable  Entitings: Not Applicable  Fittings: Not Applicable  Cisterns: Operating Type: Not Applicable  Lever Type: Not Applicable  Cisterns: Operating Type: Not Applicable  Cisterns: Operating Type: Not Applicable  Entitings: Not Applicable  Chain Stay Hole: No Template: Not Required Waste Type Req: Slotted                                                                                                                                                                                                                                                                                                                                                                                                                                                                                                                                                                                                | Width (mm):          |                                                          |
| Barcode: 5060272820107  Product Details  Country of Origin: China Fitting Instruction: No Certification: CE & UKCA: No WRAS: N/A WRAS No: N/A Product Material: Vitreous China Fixing Supplied: No  Pans/Bidets: Trap Style: Not Applicable Includes Seat: Not Applicable  Seats: Seat Type: Not Applicable Material: Not Applicable Function: Not Applicable Hinge Type: Not Applicable Hinge Material: Not Applicable  Cisterns: Operating Type: Not Applicable Lever Type: Not Applicable  Lever Type: Not Applicable  Fittings: Not Applicable  Cisterns: Operating Type: Not Applicable  Lever Type: Not Applicable  Chain Stay Hole: No Template: Not Required Waste Type Req: Slotted                                                                                                                                                                                                                                                                                                                                                                                                                                                                                                                                                                                                                                                                                                                                  | Depth (mm):          |                                                          |
| Product Details  Country of Origin: China Fitting Instruction: No Certification: CE & UKCA: No WRAS: N/A WRAS: No: N/A Product Material: Vitreous China Fixing Supplied: No  Pans/Bidets: Trap Style: Not Applicable Includes Seat: Not Applicable  Seats: Seat Type: Not Applicable Material: Not Applicable Function: Not Applicable Hinge Type: Not Applicable Hinge Material: Not Applicable Function: Not Applicable Hinge Material: Not Applicable Function: Not Applicable Hinge Material: Not Applicable Cisterns: Operating Type: Not Applicable Lever Type: Not Applicable  Entitings: Not Applicable Lever Type: Not Applicable  Cisterns: Operating Type: Not Applicable Lever Type: Not Applicable  Waste Type Req: Slotted                                                                                                                                                                                                                                                                                                                                                                                                                                                                                                                                                                                                                                                                                      | Gross Weight (kg     | x):                                                      |
| Country of Origin: China Fitting Instruction: No Certification: CE & UKCA: No WRAS: N/A WRAS: No: N/A Product Material: Vitreous China Fixing Supplied: No  Pans/Bidets: Trap Style: Not Applicable Includes Seat: Not Applicable  Seats: Seat Type: Not Applicable Material: Not Applicable Function: Not Applicable Hinge Type: Not Applicable Hinge Material: Not Applicable Fixings: Not Applicable Function: Not Applicable Hinge Material: Not Applicable Lever Type: Not Applicable  Cisterns: Operating Type: Not Applicable Lever Type: Not Applicable  Cisterns: Tap Hole: One Taphole Template: Not Required Waste Type Req: Slotted                                                                                                                                                                                                                                                                                                                                                                                                                                                                                                                                                                                                                                                                                                                                                                               | Barcode:             | 5060272820107                                            |
| Fitting Instruction: No Certification: CE & UKCA: No WRAS: N/A WRAS No: N/A Product Material: Vitreous China Fixing Supplied: No  Pans/Bidets: Trap Style: Not Applicable Includes Seat: Not Applicable  Seats: Seat Type: Not Applicable Material: Not Applicable Function: Not Applicable Hinge Type: Not Applicable Hinge Material: Not Applicable Fixers: Operating Type: Not Applicable Lever Type: Not Applicable  Lever Type: Not Applicable  Fittings: Not Applicable  Cisterns: Tap Hole: One Taphole Chain Stay Hole: No Template: Not Required Waste Type Req: Slotted                                                                                                                                                                                                                                                                                                                                                                                                                                                                                                                                                                                                                                                                                                                                                                                                                                             | <b>Product Detai</b> | ls                                                       |
| Certification: CE & UKCA: No WRAS: N/A WRAS No: N/A  Product Material: Vitreous China  Fixing Supplied: No  Pans/Bidets: Trap Style: Not Applicable Includes Seat: Not Applicable  Seats: Seat Type: Not Applicable Material: Not Applicable  Function: Not Applicable Hinge Type: Not Applicable  Hinge Material: Not Applicable  Cisterns: Operating Type: Not Applicable  Lever Type: Not Applicable  Lever Type: Not Applicable  Chain Stay Hole: No  Template: Not Required Waste Type Req: Slotted                                                                                                                                                                                                                                                                                                                                                                                                                                                                                                                                                                                                                                                                                                                                                                                                                                                                                                                      | Country of Origin    | ı: China                                                 |
| Product Material: Vitreous China  Fixing Supplied: No  Pans/Bidets: Trap Style: Not Applicable Includes Seat: Not Applicable  Seats: Seat Type: Not Applicable Material: Not Applicable Function: Not Applicable Hinge Type: Not Applicable Hinge Material: Not Applicable  Cisterns: Operating Type: Not Applicable Lever Type: Not Applicable  Lever Type: Not Applicable  Tap Hole: One Taphole Chain Stay Hole: No Template: Not Required Waste Type Req: Slotted                                                                                                                                                                                                                                                                                                                                                                                                                                                                                                                                                                                                                                                                                                                                                                                                                                                                                                                                                         | Fitting Instruction  | n: No                                                    |
| Fixing Supplied:  No  Pans/Bidets: Trap Style: Not Applicable Includes Seat: Not Applicable  Seats: Seat Type: Not Applicable Material: Not Applicable Function: Not Applicable Hinge Type: Not Applicable Hinge Material: Not Applicable  Cisterns: Operating Type: Not Applicable Lever Type: Not Applicable  Lever Type: Not Applicable  Tap Hole: One Taphole Chain Stay Hole: No Template: Not Required Waste Type Req: Slotted                                                                                                                                                                                                                                                                                                                                                                                                                                                                                                                                                                                                                                                                                                                                                                                                                                                                                                                                                                                          | Certification: CE    | E & UKCA: No WRAS: N/A WRAS No: N/A                      |
| Pans/Bidets: Trap Style: Not Applicable Includes Seat: Not Applicable  Seats: Seat Type: Not Applicable Material: Not Applicable Function: Not Applicable Hinge Type: Not Applicable Hinge Material: Not Applicable  Cisterns: Operating Type: Not Applicable Lever Type: Not Applicable  Lever Type: Not Applicable  Tap Hole: One Taphole Chain Stay Hole: No Template: Not Required Waste Type Req: Slotted                                                                                                                                                                                                                                                                                                                                                                                                                                                                                                                                                                                                                                                                                                                                                                                                                                                                                                                                                                                                                | Product Material:    | Vitreous China                                           |
| Seats: Seat Type: Not Applicable Material: Not Applicable Function: Not Applicable Hinge Type: Not Applicable Hinge Material: Not Applicable  Cisterns: Operating Type: Not Applicable Lever Type: Not Applicable  Basins: Tap Hole: One Taphole Chain Stay Hole: No Template: Not Required Waste Type Req: Slotted                                                                                                                                                                                                                                                                                                                                                                                                                                                                                                                                                                                                                                                                                                                                                                                                                                                                                                                                                                                                                                                                                                           | Fixing Supplied:     | No                                                       |
| Seats: Seat Type: Not Applicable Material: Not Applicable Function: Not Applicable Hinge Type: Not Applicable Hinge Material: Not Applicable  Cisterns: Operating Type: Not Applicable Lever Type: Not Applicable  Basins: Tap Hole: One Taphole Chain Stay Hole: No Template: Not Required Waste Type Req: Slotted                                                                                                                                                                                                                                                                                                                                                                                                                                                                                                                                                                                                                                                                                                                                                                                                                                                                                                                                                                                                                                                                                                           |                      |                                                          |
| Function: Not Applicable Hinge Type: Not Applicable Hinge Material: Not Applicable  Cisterns: Operating Type: Not Applicable Lever Type: Not Applicable  Basins: Tap Hole: One Taphole Chain Stay Hole: No Template: Not Required Waste Type Req: Slotted                                                                                                                                                                                                                                                                                                                                                                                                                                                                                                                                                                                                                                                                                                                                                                                                                                                                                                                                                                                                                                                                                                                                                                     | Pans/Bidets:         | Trap Style: Not Applicable Includes Seat: Not Applicable |
| Hinge Material: Not Applicable  Cisterns: Operating Type: Not Applicable Fittings: Not Applicable Lever Type: Not Applicable  Basins: Tap Hole: One Taphole Chain Stay Hole: No Template: Not Required Waste Type Req: Slotted                                                                                                                                                                                                                                                                                                                                                                                                                                                                                                                                                                                                                                                                                                                                                                                                                                                                                                                                                                                                                                                                                                                                                                                                | Seats:               |                                                          |
| Cisterns: Operating Type: Not Applicable Fittings: Not Applicable  Lever Type: Not Applicable  Basins: Tap Hole: One Taphole Chain Stay Hole: No Template: Not Required Waste Type Req: Slotted                                                                                                                                                                                                                                                                                                                                                                                                                                                                                                                                                                                                                                                                                                                                                                                                                                                                                                                                                                                                                                                                                                                                                                                                                               |                      | 0 24                                                     |
| Lever Type: Not Applicable  Basins: Tap Hole: One Taphole Chain Stay Hole: No Template: Not Required Waste Type Req: Slotted                                                                                                                                                                                                                                                                                                                                                                                                                                                                                                                                                                                                                                                                                                                                                                                                                                                                                                                                                                                                                                                                                                                                                                                                                                                                                                  |                      | Hinge Material: Not Applicable                           |
| Lever Type: Not Applicable  Basins: Tap Hole: One Taphole Chain Stay Hole: No Template: Not Required Waste Type Req: Slotted                                                                                                                                                                                                                                                                                                                                                                                                                                                                                                                                                                                                                                                                                                                                                                                                                                                                                                                                                                                                                                                                                                                                                                                                                                                                                                  |                      |                                                          |
| Basins: Tap Hole: One Taphole Chain Stay Hole: No Template: Not Required Waste Type Req: Slotted                                                                                                                                                                                                                                                                                                                                                                                                                                                                                                                                                                                                                                                                                                                                                                                                                                                                                                                                                                                                                                                                                                                                                                                                                                                                                                                              | Cisterns:            | Operating Type: Not Applicable Fittings: Not Applicable  |
| Template: Not Required Waste Type Req: Slotted                                                                                                                                                                                                                                                                                                                                                                                                                                                                                                                                                                                                                                                                                                                                                                                                                                                                                                                                                                                                                                                                                                                                                                                                                                                                                                                                                                                |                      | Lever Type: Not Applicable                               |
| Template: Not Required Waste Type Req: Slotted                                                                                                                                                                                                                                                                                                                                                                                                                                                                                                                                                                                                                                                                                                                                                                                                                                                                                                                                                                                                                                                                                                                                                                                                                                                                                                                                                                                |                      |                                                          |
| Template: Not Required Waste Type Req: Slotted                                                                                                                                                                                                                                                                                                                                                                                                                                                                                                                                                                                                                                                                                                                                                                                                                                                                                                                                                                                                                                                                                                                                                                                                                                                                                                                                                                                | Basins:              | Tap Hole: One Taphole Chain Stay Hole: No                |
|                                                                                                                                                                                                                                                                                                                                                                                                                                                                                                                                                                                                                                                                                                                                                                                                                                                                                                                                                                                                                                                                                                                                                                                                                                                                                                                                                                                                                               |                      |                                                          |
|                                                                                                                                                                                                                                                                                                                                                                                                                                                                                                                                                                                                                                                                                                                                                                                                                                                                                                                                                                                                                                                                                                                                                                                                                                                                                                                                                                                                                               |                      |                                                          |

Inner Bowl Depth (mm): 170mm