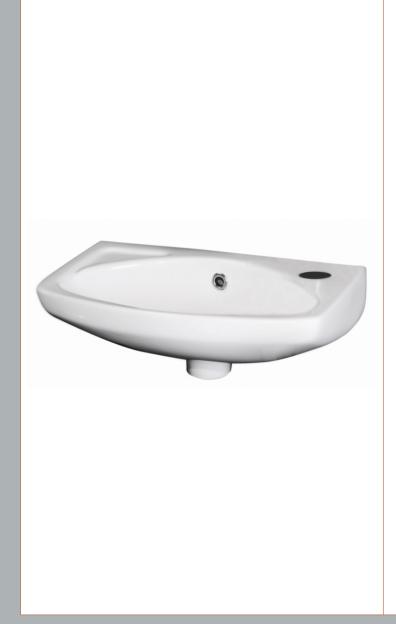

Sales Code: NCU842 Description: 450mm W/H Basin

| Product Dime        | nsions                                                  |
|---------------------|---------------------------------------------------------|
| Height (mm):        | 0                                                       |
| Width (mm):         | 0                                                       |
| Depth (mm):         | 0                                                       |
| Nett Weight (kg):   | 8.3                                                     |
| Packaging Din       | nensions                                                |
| Height (mm):        | 165                                                     |
| Width (mm):         | 460                                                     |
| Depth (mm):         | 300                                                     |
| Gross Weight (kg    | ): 8.5                                                  |
| Packaging Dat       | a                                                       |
| Box Colour:         | Brown Cardboard Box - Printed                           |
| Box Qty:            | 0                                                       |
| Label Size:         | 0 x 0                                                   |
| Label Colour:       | White Label                                             |
| Label Qty:          | 0                                                       |
| Outer Box Din       | nensions (If Applicable)                                |
| Height (mm):        |                                                         |
| Width (mm):         |                                                         |
| Depth (mm):         |                                                         |
| Gross Weight (kg    | ):                                                      |
| Barcode:            | 5055369031047                                           |
| Product Detail      | s                                                       |
| Country of Origin   | : Turkey                                                |
| Fitting Instruction | n: No                                                   |
| Certification: CE   | & UKCA: Yes WRAS: N/A WRAS No: N/A                      |
| Product Material:   | Vitreous China                                          |
| Fixing Supplied:    | Yes                                                     |
|                     |                                                         |
| Pans/Bidets:        | Trap Style: Not Applicable Includes Seat: Not Applicab  |
| Seats:              | Seat Type: Not Applicable Material: Not Applicable      |
| Settle:             | Function: Not Applicable Hinge Type: Not Applicable     |
|                     | Hinge Material: Not Applicable                          |
|                     |                                                         |
| Cisterns:           | Operating Type: Not Applicable Fittings: Not Applicable |
| Cisterns.           | Lever Type: Not Applicable                              |
|                     | Level Type. Not applicable                              |
| Basins:             | Tap Hole: One Taphole Chain Stay Hole: No               |
|                     | Template: Not Required Waste Type Req: Slotted          |
|                     | Overflow Inc: Yes Overflow Cover: Yes                   |
|                     | Inner Bowl Depth (mm): 110mm                            |