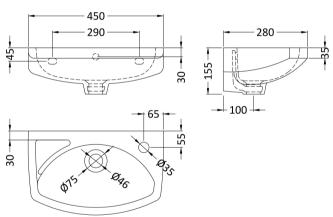

Sales Code: NCU842 Description: 450mm W/H Basin

| Product Dime        | nsions                                                  |
|---------------------|---------------------------------------------------------|
| Height (mm):        | 0                                                       |
| Width (mm):         | 0                                                       |
| Depth (mm):         | 0                                                       |
| Nett Weight (kg):   | 8.3                                                     |
| Packaging Din       | nensions                                                |
| Height (mm):        | 165                                                     |
| Width (mm):         | 460                                                     |
| Depth (mm):         | 300                                                     |
| Gross Weight (kg    | ): 8.5                                                  |
| Packaging Dat       | a                                                       |
| Box Colour:         | Brown Cardboard Box - Printed                           |
| Box Qty:            | 0                                                       |
| Label Size:         | 0 x 0                                                   |
| Label Colour:       | White Label                                             |
| Label Qty:          | 0                                                       |
| Outer Box Din       | nensions (If Applicable)                                |
| Height (mm):        |                                                         |
| Width (mm):         |                                                         |
| Depth (mm):         |                                                         |
| Gross Weight (kg    | ):                                                      |
| Barcode:            | 5055369031047                                           |
| Product Detail      | s                                                       |
| Country of Origin   | : Turkey                                                |
| Fitting Instruction | n: No                                                   |
| Certification: CE   | & UKCA: Yes WRAS: N/A WRAS No: N/A                      |
| Product Material:   | Vitreous China                                          |
| Fixing Supplied:    | Yes                                                     |
|                     |                                                         |
| Pans/Bidets:        | Trap Style: Not Applicable Includes Seat: Not Applicab  |
| Seats:              | Seat Type: Not Applicable Material: Not Applicable      |
| Settle:             | Function: Not Applicable Hinge Type: Not Applicable     |
|                     | Hinge Material: Not Applicable                          |
|                     |                                                         |
| Cisterns:           | Operating Type: Not Applicable Fittings: Not Applicable |
| Cisterns.           | Lever Type: Not Applicable                              |
|                     | Level Type. Not applicable                              |
| Basins:             | Tap Hole: One Taphole Chain Stay Hole: No               |
|                     | Template: Not Required Waste Type Req: Slotted          |
|                     | Overflow Inc: Yes Overflow Cover: Yes                   |
|                     | Inner Bowl Depth (mm): 110mm                            |