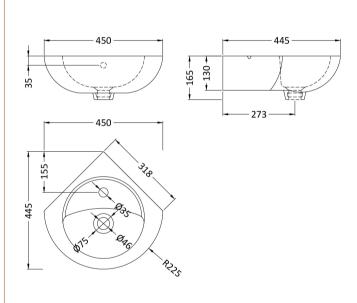

Sales Code: NCU862 Description: Corner W/H Basin

| D 1 (D)              |                                                                                               |                                                     |                               |
|----------------------|-----------------------------------------------------------------------------------------------|-----------------------------------------------------|-------------------------------|
| <b>Product Dime</b>  |                                                                                               |                                                     |                               |
| Height (mm):         | 0                                                                                             |                                                     |                               |
| Width (mm):          | 0                                                                                             |                                                     |                               |
| Depth (mm):          | 0                                                                                             |                                                     |                               |
| Nett Weight (kg)     |                                                                                               | .8                                                  |                               |
| <b>Packaging Dir</b> | nensions                                                                                      |                                                     |                               |
| Height (mm):         | 2                                                                                             | 22                                                  |                               |
| Width (mm):          | 3                                                                                             | 90                                                  |                               |
| Depth (mm):          |                                                                                               | 90                                                  |                               |
| Gross Weight (kg     | g): 1                                                                                         | 0                                                   |                               |
| Packaging Da         | ta                                                                                            |                                                     |                               |
| Box Colour:          | В                                                                                             | rown Card                                           | board Box - Printed           |
| Box Qty:             | 0                                                                                             |                                                     |                               |
| Label Size:          | 0                                                                                             | x 0                                                 |                               |
| Label Colour:        | V                                                                                             | Vhite Label                                         |                               |
| Label Qty:           | 0                                                                                             |                                                     |                               |
| <b>Outer Box Dir</b> | nensions (If Applic                                                                           | able)                                               |                               |
| Height (mm):         |                                                                                               |                                                     |                               |
| Width (mm):          |                                                                                               |                                                     |                               |
| Depth (mm):          |                                                                                               |                                                     |                               |
| Gross Weight (kg     | g):                                                                                           |                                                     |                               |
| Barcode:             | 5                                                                                             | 055369031                                           | .054                          |
| <b>Product Detai</b> | ls                                                                                            |                                                     |                               |
| Country of Origin    | n: T                                                                                          | urkey                                               |                               |
| Fitting Instruction  | n: N                                                                                          | lo                                                  |                               |
| Certification: CE    | E & UKCA: No W                                                                                | RAS: N/A                                            | WRAS No: N/A                  |
| Product Material     | : V                                                                                           | itreous Chi                                         | ina                           |
| Fixing Supplied:     | Y                                                                                             | es                                                  |                               |
| I ming puppireu.     |                                                                                               |                                                     |                               |
| Pans/Bidets:         | Trap Style: Not Appl                                                                          | icable                                              | Includes Seat: Not Applicable |
| Seats:               | Seat Type: Not Appli                                                                          | icable                                              | Material: Not Applicable      |
| Scats.               |                                                                                               | Function: Not Applicable Hinge Type: Not Applicable |                               |
|                      | Hinge Material: Not Applicable  Hinge Material: Not Applicable                                |                                                     |                               |
|                      | 1111190 1111111111111111111111111111111                                                       | пррисавис                                           |                               |
| Ci-t                 | Onaratina Tyma, Nat                                                                           | Applicable                                          | Cittings, Nat Applicable      |
| Cisterns:            | Cisterns: Operating Type: Not Applicable Fittings: Not Applicable  Lever Type: Not Applicable |                                                     | e Fittings: Not Applicable    |
|                      | Lever Type: Not App                                                                           | olicable                                            |                               |
| Basins:              | Tap Hole: One Taph                                                                            | ole                                                 | Chain Stay Hole: No           |
| Template: Not Re     |                                                                                               | ired                                                | Waste Type Req: Slotted       |
|                      | Overflow Inc: Yes                                                                             |                                                     | Overflow Cover: Yes           |
|                      | Inner Bowl Depth (mm): 115mm                                                                  |                                                     |                               |
|                      | 1 (                                                                                           | , 1101111                                           | •                             |