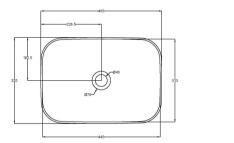

ROXOR

Sales Code: NBV158

**Description:** Vessel 455 X 325 X 135

| Product Dime       | ensions                                                                               |                                  |  |
|--------------------|---------------------------------------------------------------------------------------|----------------------------------|--|
| Height (mm):       | 0                                                                                     |                                  |  |
| Width (mm):        | 0                                                                                     |                                  |  |
| Depth (mm):        | 0                                                                                     |                                  |  |
| Nett Weight (kg)   | ): 7.1                                                                                |                                  |  |
| Packaging Di       | mensions                                                                              |                                  |  |
| Height (mm):       | 155                                                                                   |                                  |  |
| Width (mm):        | 345                                                                                   |                                  |  |
| Depth (mm):        | 475                                                                                   |                                  |  |
| Gross Weight (k    | g): 7.8                                                                               |                                  |  |
| Packaging Da       | ta                                                                                    |                                  |  |
| Box Colour:        | Brow                                                                                  | n Cardboard Box                  |  |
| Box Qty:           | 0                                                                                     |                                  |  |
| Label Size:        | 0                                                                                     | x 0                              |  |
| Label Colour:      |                                                                                       | White Label                      |  |
| Label Qty:         |                                                                                       |                                  |  |
| Outer Box Di       | mensions (If Applicable                                                               | e)                               |  |
| Height (mm):       |                                                                                       |                                  |  |
| Width (mm):        |                                                                                       |                                  |  |
| Depth (mm):        |                                                                                       |                                  |  |
| Gross Weight (k    | g):                                                                                   |                                  |  |
| Barcode:           | 50552                                                                                 | 275890578                        |  |
| Product Detai      | ils                                                                                   |                                  |  |
| Country of Origi   | n: China                                                                              |                                  |  |
| Fitting Instructio |                                                                                       |                                  |  |
| Certification: Cl  |                                                                                       | S: WRAS No:                      |  |
| Product Material:  |                                                                                       | ous China                        |  |
| Fixing Supplied:   | Not A                                                                                 | Not Applicable                   |  |
|                    |                                                                                       | P                                |  |
| Pans/Bidets:       | Trap Style: Not Applicab                                                              | le Includes Seat: Not Applicable |  |
| Seats:             | Seat Type: Not Applicab                                                               | le Material: Not Applicable      |  |
|                    | Function: Not Applicab                                                                |                                  |  |
|                    | Hinge Material: Not Appl                                                              | icable                           |  |
| Cisterns:          | Operating Type: Not App                                                               | licable Fittings: Not Applicable |  |
| Cisteriis:         | Operating Type: Not Applicable Fittings: Not Applicable<br>Lever Type: Not Applicable |                                  |  |
|                    | Level Type. Not Applica                                                               |                                  |  |
| Basins:            | Tap Hole: No Tapholes                                                                 | Chain Stay Hole: No              |  |
|                    | Template: Not Required                                                                | Waste Type Req: Not Applicable   |  |
|                    | Overflow Inc: No                                                                      | Overflow Cover: No               |  |
|                    | Inner Bowl Depth (mm):                                                                |                                  |  |