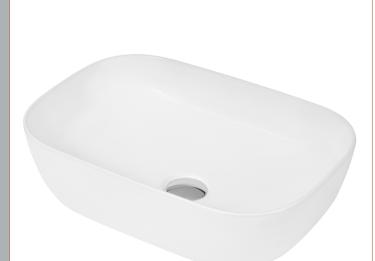

ROXOR

Sales Code: NBV158

**Description:** Vessel 455 X 325 X 135

| Product Dime       | ensions                                                                               |                                  |  |
|--------------------|---------------------------------------------------------------------------------------|----------------------------------|--|
| Height (mm):       | 0                                                                                     |                                  |  |
| Width (mm):        | 0                                                                                     |                                  |  |
| Depth (mm):        | 0                                                                                     |                                  |  |
| Nett Weight (kg)   | ): 7.1                                                                                |                                  |  |
| Packaging Di       | mensions                                                                              |                                  |  |
| Height (mm):       | 155                                                                                   |                                  |  |
| Width (mm):        | 345                                                                                   |                                  |  |
| Depth (mm):        | 475                                                                                   |                                  |  |
| Gross Weight (k    | g): 7.8                                                                               |                                  |  |
| Packaging Da       | ta                                                                                    |                                  |  |
| Box Colour:        | Brow                                                                                  | n Cardboard Box                  |  |
| Box Qty:           | 0                                                                                     |                                  |  |
| Label Size:        | 0                                                                                     | x 0                              |  |
| Label Colour:      |                                                                                       | White Label                      |  |
| Label Qty:         |                                                                                       |                                  |  |
| Outer Box Di       | mensions (If Applicable                                                               | e)                               |  |
| Height (mm):       |                                                                                       |                                  |  |
| Width (mm):        |                                                                                       |                                  |  |
| Depth (mm):        |                                                                                       |                                  |  |
| Gross Weight (k    | g):                                                                                   |                                  |  |
| Barcode:           | 50552                                                                                 | 275890578                        |  |
| Product Detai      | ils                                                                                   |                                  |  |
| Country of Origi   | n: China                                                                              |                                  |  |
| Fitting Instructio |                                                                                       |                                  |  |
| Certification: Cl  |                                                                                       | S: WRAS No:                      |  |
| Product Material:  |                                                                                       | ous China                        |  |
| Fixing Supplied:   | Not A                                                                                 | Not Applicable                   |  |
|                    |                                                                                       | P                                |  |
| Pans/Bidets:       | Trap Style: Not Applicab                                                              | le Includes Seat: Not Applicable |  |
| Seats:             | Seat Type: Not Applicab                                                               | le Material: Not Applicable      |  |
|                    | Function: Not Applicab                                                                |                                  |  |
|                    | Hinge Material: Not Appl                                                              | icable                           |  |
| Cisterns:          | Operating Type: Not App                                                               | licable Fittings: Not Applicable |  |
| Cisteriis:         | Operating Type: Not Applicable Fittings: Not Applicable<br>Lever Type: Not Applicable |                                  |  |
|                    | Level Type. Not Applica                                                               |                                  |  |
| Basins:            | Tap Hole: No Tapholes                                                                 | Chain Stay Hole: No              |  |
|                    | Template: Not Required                                                                | Waste Type Req: Not Applicable   |  |
|                    | Overflow Inc: No                                                                      | Overflow Cover: No               |  |
|                    | Inner Bowl Depth (mm):                                                                |                                  |  |