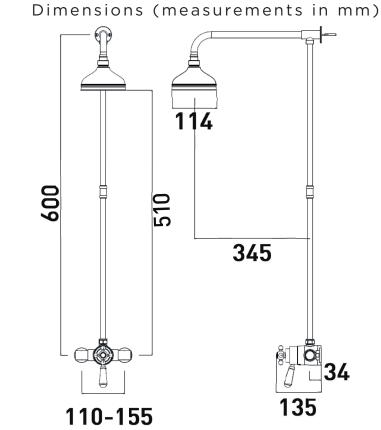

## Features:

- Rigid riser kit includes traditional shower rose
- Adjustable inlet centres mean you can use existing pipework with centres between 110mm and 155mm
- 5l/m flow limiters