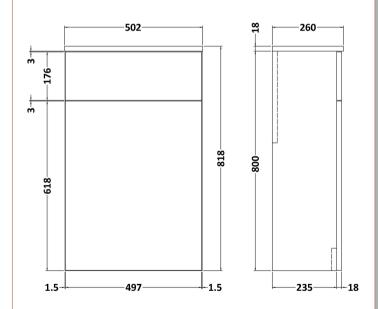

ROXOR

Sales Code: NVF841

**Description:** 500 Wc Unit (235 Deep)

| Product Dimensions             |                               |
|--------------------------------|-------------------------------|
| Height (mm):                   | 818                           |
| Width (mm):                    | 502                           |
| Depth (mm):                    | 260                           |
| Nett Weight (kg):              | 13.1                          |
| Packaging Dimensions           |                               |
| Height (mm):                   | 825                           |
| Width (mm):                    | 525                           |
| Depth (mm):                    | 260                           |
| Gross Weight (kg):             | 13.6                          |
| Packaging Data                 |                               |
| Box Colour:                    | Brown Cardboard Box - Printed |
| Box Qty:                       | 0                             |
| Label Size:                    | 0 x 0                         |
| Label Colour:                  | White Label                   |
| Label Qty:                     | 0                             |
| Outer Box Dimensions (If A     | Applicable)                   |
| Height (mm):                   | -F.E                          |
| Width (mm):                    |                               |
| Depth (mm):                    |                               |
| Gross Weight (kg):             |                               |
| Barcode:                       | 5056462658124                 |
| Product Details                |                               |
| Country of Origin:             | China                         |
| Fitting Instruction:           | Yes                           |
| CE & UKCA:                     | N/A                           |
| FSC Certified Materials:       | Yes                           |
| Colour:                        | Satin Green                   |
| Construction Method:           | Cam & Wood Dowel              |
| Construction Type:             | Rigid                         |
| Cabinet Finish:                | MFC Painted Matt              |
| Fascia Finish:                 | Mdf Painted Matt              |
| Cabinet Thickness (mm):        | 16                            |
| Fascia Thickness (mm):         | 18                            |
| Drawer Included:               | No                            |
| Drawer Type:                   | Not Applicable                |
| No of Shelves:                 | 0                             |
| Hinge Type:                    | Not Applicable                |
| Hinge Included:                | No                            |
| Adjustable Legs:               | No, Not Required              |
| Fixings Included:              | Yes                           |
|                                | Not Applicable                |
| Handle Style:                  |                               |
| Handle Style:<br>Waste Shroud: | No                            |
|                                | No<br>No                      |