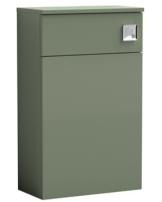

ROXOR

Sales Code: NVF841

**Description:** 500 Wc Unit (235 Deep)

| Product Dimensions             |                               |
|--------------------------------|-------------------------------|
| Height (mm):                   | 818                           |
| Width (mm):                    | 502                           |
| Depth (mm):                    | 260                           |
| Nett Weight (kg):              | 13.1                          |
| Packaging Dimensions           |                               |
| Height (mm):                   | 825                           |
| Width (mm):                    | 525                           |
| Depth (mm):                    | 260                           |
| Gross Weight (kg):             | 13.6                          |
| Packaging Data                 |                               |
| Box Colour:                    | Brown Cardboard Box - Printed |
| Box Qty:                       | 0                             |
| Label Size:                    | 0 x 0                         |
| Label Colour:                  | White Label                   |
| Label Qty:                     | 0                             |
| Outer Box Dimensions (If A     | Applicable)                   |
| Height (mm):                   | -F.E                          |
| Width (mm):                    |                               |
| Depth (mm):                    |                               |
| Gross Weight (kg):             |                               |
| Barcode:                       | 5056462658124                 |
| Product Details                |                               |
| Country of Origin:             | China                         |
| Fitting Instruction:           | Yes                           |
| CE & UKCA:                     | N/A                           |
| FSC Certified Materials:       | Yes                           |
| Colour:                        | Satin Green                   |
| Construction Method:           | Cam & Wood Dowel              |
| Construction Type:             | Rigid                         |
| Cabinet Finish:                | MFC Painted Matt              |
| Fascia Finish:                 | Mdf Painted Matt              |
| Cabinet Thickness (mm):        | 16                            |
| Fascia Thickness (mm):         | 18                            |
| Drawer Included:               | No                            |
| Drawer Type:                   | Not Applicable                |
| No of Shelves:                 | 0                             |
| Hinge Type:                    | Not Applicable                |
| Hinge Included:                | No                            |
| Adjustable Legs:               | No, Not Required              |
| Fixings Included:              | Yes                           |
|                                | Not Applicable                |
| Handle Style:                  |                               |
| Handle Style:<br>Waste Shroud: | No                            |
|                                | No<br>No                      |