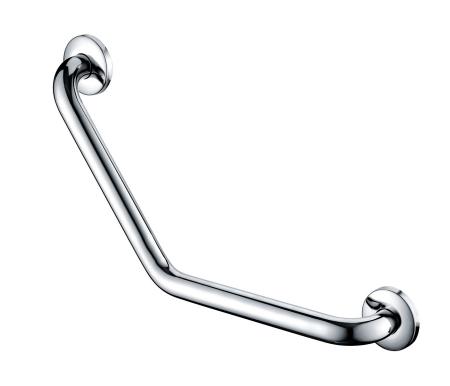

## Accessories Grab Bar 437mm Chrome

Dimensions (measurements in mm)

> Height: 247 Width: 437 Depth: 70

| Specification                |              |
|------------------------------|--------------|
| Main Construction Material:  | Steel        |
| Connection Inlet:            | N/A          |
| Connection Outlet:           | N/A          |
| Contemporary or Traditional: | Contemporary |
| Finish Colour:               | Chrome       |
| Isolation Included:          | N/A          |
| Left or Right Handed:        | Both         |
| Rub Clean Handset:           | N/A          |