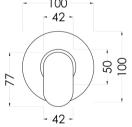

Sales Code: BINWD14 Description: Binsey Concealed Diverter 2/3/4 Way

| <b>Product Dimensions</b>        |                                     |             |
|----------------------------------|-------------------------------------|-------------|
| Length (mm):                     |                                     |             |
| Width (mm):                      | 100                                 |             |
| Height (mm):                     | 100                                 |             |
| Depth (mm):                      | 135                                 |             |
| Nett Weight (kg):                | 1.05                                |             |
| Packaging Dimensions             |                                     |             |
| Length (mm):                     | 189                                 |             |
| Width (mm):                      | 175                                 |             |
| Height (mm):                     | 124                                 |             |
| Gross Weight (kg):               | 1.05                                |             |
|                                  | 1.03                                |             |
| Packaging Data                   | Mile:to Coundle and Day             |             |
| Box Colour:                      | White Cardboard Box                 |             |
| Box Qty:                         | 1                                   |             |
| Label Size:                      | 100 × 50                            |             |
| Label Colour:                    | White Label                         |             |
| Label Qty:                       | 1                                   |             |
| Outer Box Dimensions (If A       | Applicable)                         |             |
| Length (mm):                     |                                     |             |
| Width (mm):                      | 370                                 |             |
| Height (mm):                     | 720                                 |             |
| Depth (mm):                      | 220                                 |             |
| Gross Weight (kg):               |                                     |             |
| Barcode:                         | 5056211899020                       |             |
| <b>Product Details</b>           |                                     |             |
| Country of Origin:               | United Kingdom                      |             |
| Fitting Instruction:             | No                                  |             |
| Product Material:                | Brass                               |             |
| Mount Type:                      | Wall, Recessed                      |             |
| Outlet Elbow Supplied:           | No                                  |             |
| Easy Clean:                      | Not Applicable                      |             |
| Head Included:                   | No                                  |             |
| Handset Included:                | No                                  |             |
| Body Jets Included:              | No                                  |             |
| No of Body Jets:                 | Not Applicable                      |             |
| Operating Pressure (bar):        | 0.2                                 |             |
| Valve/Cartridge Type:            | 1/4 Turn Ceramic Disc               |             |
| Flow Rates (L/min): 0.1 bar: 5.2 | 0.5 bar: 13.3 1 bar: 19.1 2 bar: 27 | 3 bar: 33.2 |
| TMV2 Approved: No                | Approval No: N/A                    |             |
| TMV3 Approved: No                | Approval No: N/A                    |             |
| WRAS Approved: No                | Approval No: N/A                    |             |
| Head Function:                   | Not Applicable                      |             |
| Handset Function:                | Not Applicable                      |             |
| Body Jet Info:                   | Not Applicable                      |             |
| Pipe Size:                       | 15 mm (1/2" Bsp)                    |             |
| Pipe Centres:                    | N/A                                 |             |
| Colour/Finish:                   | Chrome                              |             |
| Hose Included:                   | Not Applicable                      |             |
| No. of Outlets:                  | 4                                   |             |
|                                  |                                     |             |