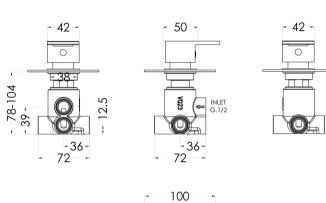

Sales Code: BINWD14 Description: Binsey Concealed Diverter 2/3/4 Way

| <b>Product Dimensions</b>        |                                     |             |
|----------------------------------|-------------------------------------|-------------|
| Length (mm):                     |                                     |             |
| Width (mm):                      | 100                                 |             |
| Height (mm):                     | 100                                 |             |
| Depth (mm):                      | 135                                 |             |
| Nett Weight (kg):                | 1.05                                |             |
| Packaging Dimensions             |                                     |             |
| Length (mm):                     | 189                                 |             |
| Width (mm):                      | 175                                 |             |
| Height (mm):                     | 124                                 |             |
| Gross Weight (kg):               | 1.05                                |             |
|                                  | 1.03                                |             |
| Packaging Data                   | Mile:to Coundle and Day             |             |
| Box Colour:                      | White Cardboard Box                 |             |
| Box Qty:                         | 1                                   |             |
| Label Size:                      | 100 × 50                            |             |
| Label Colour:                    | White Label                         |             |
| Label Qty:                       | 1                                   |             |
| Outer Box Dimensions (If A       | Applicable)                         |             |
| Length (mm):                     |                                     |             |
| Width (mm):                      | 370                                 |             |
| Height (mm):                     | 720                                 |             |
| Depth (mm):                      | 220                                 |             |
| Gross Weight (kg):               |                                     |             |
| Barcode:                         | 5056211899020                       |             |
| <b>Product Details</b>           |                                     |             |
| Country of Origin:               | United Kingdom                      |             |
| Fitting Instruction:             | No                                  |             |
| Product Material:                | Brass                               |             |
| Mount Type:                      | Wall, Recessed                      |             |
| Outlet Elbow Supplied:           | No                                  |             |
| Easy Clean:                      | Not Applicable                      |             |
| Head Included:                   | No                                  |             |
| Handset Included:                | No                                  |             |
| Body Jets Included:              | No                                  |             |
| No of Body Jets:                 | Not Applicable                      |             |
| Operating Pressure (bar):        | 0.2                                 |             |
| Valve/Cartridge Type:            | 1/4 Turn Ceramic Disc               |             |
| Flow Rates (L/min): 0.1 bar: 5.2 | 0.5 bar: 13.3 1 bar: 19.1 2 bar: 27 | 3 bar: 33.2 |
| TMV2 Approved: No                | Approval No: N/A                    |             |
| TMV3 Approved: No                | Approval No: N/A                    |             |
| WRAS Approved: No                | Approval No: N/A                    |             |
| Head Function:                   | Not Applicable                      |             |
| Handset Function:                | Not Applicable                      |             |
| Body Jet Info:                   | Not Applicable                      |             |
| Pipe Size:                       | 15 mm (1/2" Bsp)                    |             |
| Pipe Centres:                    | N/A                                 |             |
| Colour/Finish:                   | Chrome                              |             |
| Hose Included:                   | Not Applicable                      |             |
| No. of Outlets:                  | 4                                   |             |
|                                  |                                     |             |