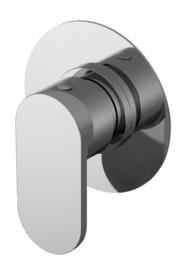

Sales Code: BINWD14 Description: Binsey Concealed Diverter 2/3/4 Way

| <b>Product Dimensions</b>        |                                     |             |
|----------------------------------|-------------------------------------|-------------|
| Length (mm):                     |                                     |             |
| Width (mm):                      | 100                                 |             |
| Height (mm):                     | 100                                 |             |
| Depth (mm):                      | 135                                 |             |
| Nett Weight (kg):                | 1.05                                |             |
| Packaging Dimensions             |                                     |             |
| Length (mm):                     | 189                                 |             |
| Width (mm):                      | 175                                 |             |
| Height (mm):                     | 124                                 |             |
| Gross Weight (kg):               | 1.05                                |             |
|                                  | 1.03                                |             |
| Packaging Data                   | Mile:to Coundle and Day             |             |
| Box Colour:                      | White Cardboard Box                 |             |
| Box Qty:                         | 1                                   |             |
| Label Size:                      | 100 × 50                            |             |
| Label Colour:                    | White Label                         |             |
| Label Qty:                       | 1                                   |             |
| Outer Box Dimensions (If A       | Applicable)                         |             |
| Length (mm):                     |                                     |             |
| Width (mm):                      | 370                                 |             |
| Height (mm):                     | 720                                 |             |
| Depth (mm):                      | 220                                 |             |
| Gross Weight (kg):               |                                     |             |
| Barcode:                         | 5056211899020                       |             |
| <b>Product Details</b>           |                                     |             |
| Country of Origin:               | United Kingdom                      |             |
| Fitting Instruction:             | No                                  |             |
| Product Material:                | Brass                               |             |
| Mount Type:                      | Wall, Recessed                      |             |
| Outlet Elbow Supplied:           | No                                  |             |
| Easy Clean:                      | Not Applicable                      |             |
| Head Included:                   | No                                  |             |
| Handset Included:                | No                                  |             |
| Body Jets Included:              | No                                  |             |
| No of Body Jets:                 | Not Applicable                      |             |
| Operating Pressure (bar):        | 0.2                                 |             |
| Valve/Cartridge Type:            | 1/4 Turn Ceramic Disc               |             |
| Flow Rates (L/min): 0.1 bar: 5.2 | 0.5 bar: 13.3 1 bar: 19.1 2 bar: 27 | 3 bar: 33.2 |
| TMV2 Approved: No                | Approval No: N/A                    |             |
| TMV3 Approved: No                | Approval No: N/A                    |             |
| WRAS Approved: No                | Approval No: N/A                    |             |
| Head Function:                   | Not Applicable                      |             |
| Handset Function:                | Not Applicable                      |             |
| Body Jet Info:                   | Not Applicable                      |             |
| Pipe Size:                       | 15 mm (1/2" Bsp)                    |             |
| Pipe Centres:                    | N/A                                 |             |
| Colour/Finish:                   | Chrome                              |             |
| Hose Included:                   | Not Applicable                      |             |
| No. of Outlets:                  | 4                                   |             |
|                                  |                                     |             |