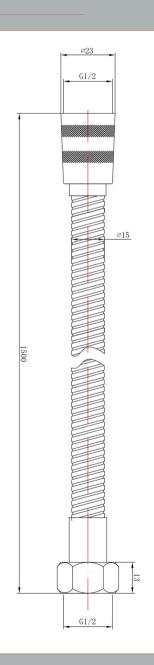

Sales Code: A391 Description: 1.5M Shower Flex

| <b>Product Dimensions</b>                       |                                                              |
|-------------------------------------------------|--------------------------------------------------------------|
| Length (mm):                                    |                                                              |
| Width (mm):                                     | 15                                                           |
| Height (mm):                                    | 1500                                                         |
| Depth (mm):                                     | 15                                                           |
| Nett Weight (kg):                               | 0.27                                                         |
| <b>Packaging Dimensions</b>                     |                                                              |
| Length (mm):                                    | 1500                                                         |
| Width (mm):                                     | 23                                                           |
| Height (mm):                                    | 23                                                           |
| Gross Weight (kg):                              | 0.27                                                         |
| Packaging Data                                  |                                                              |
| Box Colour:                                     | White Cardboard Box                                          |
| Box Qty:                                        | 1                                                            |
| Label Size:                                     | 100 × 50                                                     |
| Label Colour:                                   | White Label                                                  |
| Label Qty:                                      | 2                                                            |
| Outer Box Dimensions (If A                      | <del></del>                                                  |
|                                                 | ppiicanic)                                                   |
| Length (mm):                                    |                                                              |
| Width (mm):                                     |                                                              |
| Height (mm): Depth (mm):                        |                                                              |
| Gross Weight (kg):                              | 19                                                           |
| Barcode:                                        | 5055146103981                                                |
|                                                 | 3033140103301                                                |
| Product Details                                 | Olate -                                                      |
| Country of Origin:                              | China                                                        |
| Fitting Instruction:                            | No                                                           |
| Product Material:                               | Brass                                                        |
| Mount Type:                                     | Not Applicable                                               |
| Outlet Elbow Supplied:                          | Not Applicable                                               |
| Easy Clean:<br>Head Included:                   | Not Applicable                                               |
| Handset Included:                               | No<br>Not Applicable                                         |
|                                                 | Not Applicable                                               |
| Body Jets Included: No of Body Jets:            | Not Applicable                                               |
|                                                 | Not Applicable                                               |
| Operating Pressure (bar): Valve/Cartridge Type: | Not Applicable                                               |
|                                                 | Not Applicable 0.5 bar: N/A 1 bar: N/A 2 bar: N/A 3 bar: N/A |
| TMV2 Approved: No                               | Approval No: N/A                                             |
| TMV3 Approved: No                               | Approval No: N/A Approval No: N/A                            |
| WRAS Approved: No                               | Approval No: N/A Approval No: N/A                            |
| Head Function:                                  | Not Applicable                                               |
| Handset Function:                               | Not Applicable  Not Applicable                               |
| Body Jet Info:                                  | Not Applicable  Not Applicable                               |
| Pipe Size:                                      | Not Applicable  Not Applicable                               |
| Pipe Centres:                                   | N/A<br>N/A                                                   |
| Colour/Finish:                                  | Chrome                                                       |
| Hose Included:                                  | Yes                                                          |
| No. of Outlets:                                 | N/A                                                          |
|                                                 |                                                              |