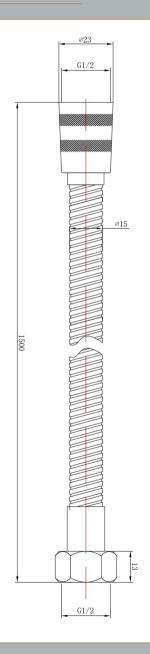

Sales Code: A491B Description: 1.5M Shower Flex

| Product Dimensions                      |                     |
|-----------------------------------------|---------------------|
| Length (mm):                            |                     |
| Width (mm):                             | 15                  |
|                                         | 1500                |
| Height (mm):  Depth (mm):               | 15                  |
| Nett Weight (kg):                       |                     |
|                                         | 0.27                |
| Packaging Dimensions                    |                     |
| Length (mm):                            | 1500                |
| Width (mm):                             | 23                  |
| Height (mm):                            | 23                  |
| Gross Weight (kg):                      | 0.27                |
| Packaging Data                          |                     |
| Box Colour:                             | White Cardboard Box |
| Box Qty:                                | 1                   |
| Label Size:                             | 100 x 50            |
| Label Colour:                           | White Label         |
| Label Qty:                              | 2                   |
| <b>Outer Box Dimensions (If Applie</b>  | cable)              |
| Length (mm):                            |                     |
| Width (mm):                             |                     |
| Height (mm):                            |                     |
| Depth (mm):                             |                     |
| Gross Weight (kg):                      | 19                  |
| Barcode:                                | 5056462601267       |
| <b>Product Details</b>                  |                     |
| Country of Origin:                      | China               |
| Fitting Instruction:                    | No                  |
| Product Material:                       | Brass               |
| Mount Type:                             | Not Applicable      |
| Outlet Elbow Supplied:                  | Not Applicable      |
| Easy Clean:                             | Not Applicable      |
| Head Included:                          | No                  |
| Handset Included:                       | Not Applicable      |
| Body Jets Included:                     | Not Applicable      |
| No of Body Jets:                        | Not Applicable      |
| Operating Pressure (bar):               |                     |
| Valve/Cartridge Type:                   | Not Applicable      |
| Flow Rates (L/min): 0.1 bar: N/A 0.5 ba |                     |
| TMV2 Approved: No                       | Approval No: N/A    |
| TMV3 Approved: No                       | Approval No: N/A    |
| WRAS Approved: No                       | Approval No: N/A    |
| Head Function:                          | Not Applicable      |
| Handset Function:                       | Not Applicable      |
| Body Jet Info:                          | Not Applicable      |
| Pipe Size:                              | Not Applicable      |
| Pipe Centres:                           | N/A                 |
| Colour/Finish:                          | Matt Black          |
| Hose Included:                          | Yes                 |
| No. of Outlets:                         | N/A                 |