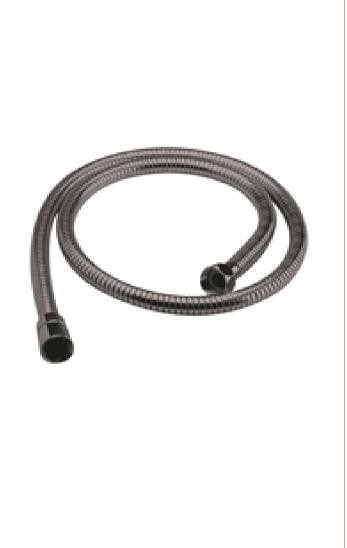

## TECHNICAL DATA SHEET

ROXOR

Sales Code: A791

**Description:** 1.5M Shower Flex

| Length (mm):                     |                     |
|----------------------------------|---------------------|
| Width (mm):                      | 15                  |
| Height (mm):                     | 1500                |
| Depth (mm):                      | 15                  |
| Nett Weight (kg):                | 0.27                |
| Packaging Dimensions             |                     |
| Length (mm):                     | 1500                |
| Width (mm):                      | 23                  |
| Height (mm):                     | 23                  |
| Gross Weight (kg):               | 0.27                |
| Packaging Data                   | 0.21                |
| Box Colour:                      | White Cardboard Box |
| Box Qty:                         | 1                   |
| Label Size:                      | 100 x 50            |
| Label Colour:                    | White Label         |
| Label Qty:                       | 2                   |
|                                  |                     |
| Outer Box Dimensions (If         | Аррисане)           |
| Length (mm):                     |                     |
| Width (mm):                      |                     |
| Height (mm):                     |                     |
| Depth (mm):                      | 10                  |
| Gross Weight (kg):               | 19                  |
| Barcode:                         | 5056462625928       |
| Product Details                  |                     |
| Country of Origin:               | China               |
| Fitting Instruction:             | No                  |
| Product Material:                | Brass               |
| Mount Type:                      | Not Applicable      |
| Outlet Elbow Supplied:           | Not Applicable      |
| Easy Clean:                      | Not Applicable      |
| Head Included:                   | No                  |
| Handset Included:                | Not Applicable      |
| Body Jets Included:              | Not Applicable      |
| No of Body Jets:                 | Not Applicable      |
| Operating Pressure (bar):        |                     |
| Valve/Cartridge Type:            | Not Applicable      |
| Flow Rates (L/min): 0.1 bar: N/A |                     |
| TMV2 Approved: No                | Approval No: N/A    |
| TMV3 Approved: No                | Approval No: N/A    |
| WRAS Approved: No                | Approval No: N/A    |
| Head Function:                   | Not Applicable      |
| Handset Function:                | Not Applicable      |
| Body Jet Info:                   | Not Applicable      |
| Pipe Size:                       | Not Applicable      |
| Pipe Centres:                    | N/A                 |
| Colour/Finish:                   | Brushed Gun Metal   |
| Hose Included:                   | Yes                 |