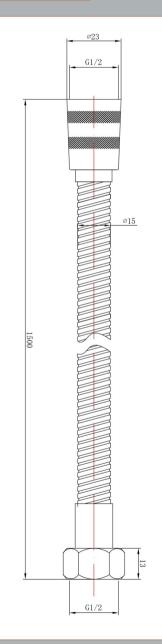

## TECHNICAL DATA SHEET

ROXOR

Sales Code: A791

**Description:** 1.5M Shower Flex

| Length (mm):                     |                     |
|----------------------------------|---------------------|
| Width (mm):                      | 15                  |
| Height (mm):                     | 1500                |
| Depth (mm):                      | 15                  |
| Nett Weight (kg):                | 0.27                |
| Packaging Dimensions             |                     |
| Length (mm):                     | 1500                |
| Width (mm):                      | 23                  |
| Height (mm):                     | 23                  |
| Gross Weight (kg):               | 0.27                |
| Packaging Data                   | 0.21                |
| Box Colour:                      | White Cardboard Box |
| Box Qty:                         | 1                   |
| Label Size:                      | 100 x 50            |
| Label Colour:                    | White Label         |
| Label Qty:                       | 2                   |
|                                  |                     |
| Outer Box Dimensions (If         | Аррисане)           |
| Length (mm):                     |                     |
| Width (mm):                      |                     |
| Height (mm):                     |                     |
| Depth (mm):                      | 10                  |
| Gross Weight (kg):               | 19                  |
| Barcode:                         | 5056462625928       |
| Product Details                  |                     |
| Country of Origin:               | China               |
| Fitting Instruction:             | No                  |
| Product Material:                | Brass               |
| Mount Type:                      | Not Applicable      |
| Outlet Elbow Supplied:           | Not Applicable      |
| Easy Clean:                      | Not Applicable      |
| Head Included:                   | No                  |
| Handset Included:                | Not Applicable      |
| Body Jets Included:              | Not Applicable      |
| No of Body Jets:                 | Not Applicable      |
| Operating Pressure (bar):        |                     |
| Valve/Cartridge Type:            | Not Applicable      |
| Flow Rates (L/min): 0.1 bar: N/A |                     |
| TMV2 Approved: No                | Approval No: N/A    |
| TMV3 Approved: No                | Approval No: N/A    |
| WRAS Approved: No                | Approval No: N/A    |
| Head Function:                   | Not Applicable      |
| Handset Function:                | Not Applicable      |
| Body Jet Info:                   | Not Applicable      |
| Pipe Size:                       | Not Applicable      |
| Pipe Centres:                    | N/A                 |
| Colour/Finish:                   | Brushed Gun Metal   |
| Hose Included:                   | Yes                 |