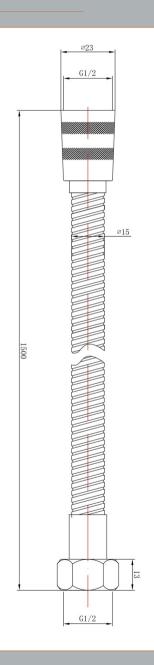

Sales Code: A891 Description: 1.5M Shower Flex

| Does does 4 Discoursions         |                                        |
|----------------------------------|----------------------------------------|
| Product Dimensions               |                                        |
| Length (mm):                     |                                        |
| Width (mm):                      | 15                                     |
| Height (mm):                     | 1500                                   |
| Depth (mm):                      | 15                                     |
| Nett Weight (kg):                | 0.27                                   |
| Packaging Dimensions             |                                        |
| Length (mm):                     | 1500                                   |
| Width (mm):                      | 23                                     |
| Height (mm):                     | 23                                     |
| Gross Weight (kg):               | 0.27                                   |
| Packaging Data                   |                                        |
| Box Colour:                      | White Cardboard Box                    |
| Box Qty:                         | 1                                      |
| Label Size:                      | 100 x 50                               |
| Label Colour:                    | White Label                            |
| Label Qty:                       | 2                                      |
| Outer Box Dimensions (If Applica | able)                                  |
| Length (mm):                     |                                        |
| Width (mm):                      |                                        |
| Height (mm):                     |                                        |
| Depth (mm):                      |                                        |
| Gross Weight (kg):               | 19                                     |
| Barcode:                         | 5056462601472                          |
| Product Details                  |                                        |
| Country of Origin:               | China                                  |
| Fitting Instruction:             | No                                     |
| Product Material:                | Brass                                  |
| Mount Type:                      | Not Applicable                         |
| Outlet Elbow Supplied:           | Not Applicable                         |
| Easy Clean:                      | Not Applicable                         |
| Head Included:                   | No                                     |
| Handset Included:                | Not Applicable                         |
| Body Jets Included:              | Not Applicable                         |
| No of Body Jets:                 | Not Applicable                         |
| Operating Pressure (bar):        | pp                                     |
| Valve/Cartridge Type:            | Not Applicable                         |
|                                  | : N/A 1 bar: N/A 2 bar: N/A 3 bar: N/A |
|                                  | Approval No: N/A                       |
| **                               | Approval No: N/A                       |
|                                  | Approval No: N/A                       |
| Head Function:                   | Not Applicable                         |
| Handset Function:                | Not Applicable                         |
| Body Jet Info:                   | Not Applicable                         |
| Pipe Size:                       | Not Applicable                         |
| Pipe Centres:                    | N/A                                    |
| Colour/Finish:                   | Brushed Brass                          |
| Hose Included:                   | Yes                                    |
| No of Outlets:                   | N/A                                    |