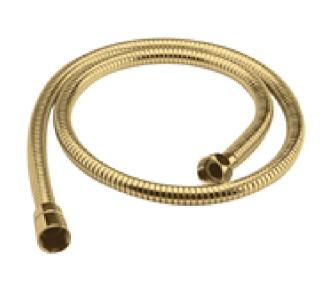

Sales Code: A891 Description: 1.5M Shower Flex

| Does does 4 Discoursions         |                                        |
|----------------------------------|----------------------------------------|
| Product Dimensions               |                                        |
| Length (mm):                     |                                        |
| Width (mm):                      | 15                                     |
| Height (mm):                     | 1500                                   |
| Depth (mm):                      | 15                                     |
| Nett Weight (kg):                | 0.27                                   |
| Packaging Dimensions             |                                        |
| Length (mm):                     | 1500                                   |
| Width (mm):                      | 23                                     |
| Height (mm):                     | 23                                     |
| Gross Weight (kg):               | 0.27                                   |
| Packaging Data                   |                                        |
| Box Colour:                      | White Cardboard Box                    |
| Box Qty:                         | 1                                      |
| Label Size:                      | 100 x 50                               |
| Label Colour:                    | White Label                            |
| Label Qty:                       | 2                                      |
| Outer Box Dimensions (If Applica | able)                                  |
| Length (mm):                     |                                        |
| Width (mm):                      |                                        |
| Height (mm):                     |                                        |
| Depth (mm):                      |                                        |
| Gross Weight (kg):               | 19                                     |
| Barcode:                         | 5056462601472                          |
| Product Details                  |                                        |
| Country of Origin:               | China                                  |
| Fitting Instruction:             | No                                     |
| Product Material:                | Brass                                  |
| Mount Type:                      | Not Applicable                         |
| Outlet Elbow Supplied:           | Not Applicable                         |
| Easy Clean:                      | Not Applicable                         |
| Head Included:                   | No                                     |
| Handset Included:                | Not Applicable                         |
| Body Jets Included:              | Not Applicable                         |
| No of Body Jets:                 | Not Applicable                         |
| Operating Pressure (bar):        | pp                                     |
| Valve/Cartridge Type:            | Not Applicable                         |
|                                  | : N/A 1 bar: N/A 2 bar: N/A 3 bar: N/A |
|                                  | Approval No: N/A                       |
| **                               | Approval No: N/A                       |
|                                  | Approval No: N/A                       |
| Head Function:                   | Not Applicable                         |
| Handset Function:                | Not Applicable                         |
| Body Jet Info:                   | Not Applicable                         |
| Pipe Size:                       | Not Applicable                         |
| Pipe Centres:                    | N/A                                    |
| Colour/Finish:                   | Brushed Brass                          |
| Hose Included:                   | Yes                                    |
| No of Outlets:                   | N/A                                    |