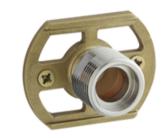

Sales Code: A315 Description: W/H Fixings

| <b>Product Dimensions</b>        |                     |
|----------------------------------|---------------------|
| Length (mm):                     |                     |
| Width (mm):                      | 50                  |
| Height (mm):                     | 48                  |
| Depth (mm):                      | 50                  |
| Nett Weight (kg):                | 0.19                |
| Packaging Dimensions             |                     |
| Length (mm):                     | 100                 |
| Width (mm):                      | 60                  |
| Height (mm):                     | 135                 |
| Gross Weight (kg):               | 0.19                |
| Packaging Data                   |                     |
| Box Colour:                      | White Cardboard Box |
| Box Oty:                         | 1                   |
| Label Size:                      | 100 x 50            |
| Label Colour:                    | White Label         |
| Label Qty:                       | 2                   |
| Outer Box Dimensions (If A       | <del></del>         |
| Length (mm):                     | тррисавісу          |
|                                  |                     |
| Width (mm):                      |                     |
| Height (mm):                     |                     |
| Depth (mm):                      | 10                  |
| Gross Weight (kg): Barcode:      |                     |
|                                  | 5055146190950       |
| Product Details                  |                     |
| Country of Origin:               | China               |
| Fitting Instruction:             | No                  |
| Product Material:                | Brass               |
| Mount Type:                      | Surface, Wall       |
| Outlet Elbow Supplied:           | No                  |
| Easy Clean:                      | Not Applicable      |
| Head Included:                   | No                  |
| Handset Included:                | No                  |
| Body Jets Included:              | No                  |
| No of Body Jets:                 | Not Applicable      |
| Operating Pressure (bar):        |                     |
| Valve/Cartridge Type:            | Not Applicable      |
| Flow Rates (L/min): 0.1 bar: N/A |                     |
| TMV2 Approved: No                | Approval No: N/A    |
| TMV3 Approved: No                | Approval No: N/A    |
| WRAS Approved: No                | Approval No: N/A    |
| Head Function:                   | Not Applicable      |
| Handset Function:                | Not Applicable      |
| Body Jet Info:                   | Not Applicable      |
| Pipe Size:                       | 15 mm (1/2" Bsp)    |
| Pipe Centres:                    | N/A                 |
| Colour/Finish:                   | Chrome              |
| Hose Included:                   | Not Applicable      |
| No. of Outlets:                  | N/A                 |