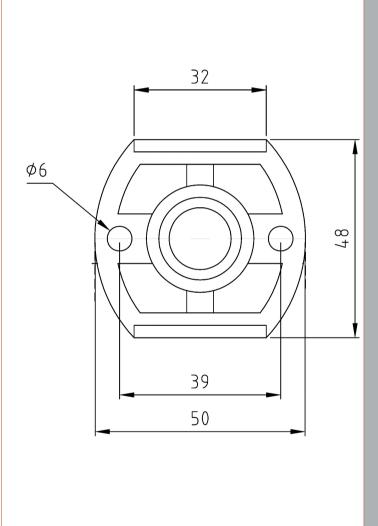

Sales Code: A315 Description: W/H Fixings

| <b>Product Dimensions</b>        |                     |
|----------------------------------|---------------------|
| Length (mm):                     |                     |
| Width (mm):                      | 50                  |
| Height (mm):                     | 48                  |
| Depth (mm):                      | 50                  |
| Nett Weight (kg):                | 0.19                |
| Packaging Dimensions             |                     |
| Length (mm):                     | 100                 |
| Width (mm):                      | 60                  |
| Height (mm):                     | 135                 |
| Gross Weight (kg):               | 0.19                |
| Packaging Data                   |                     |
| Box Colour:                      | White Cardboard Box |
| Box Oty:                         | 1                   |
| Label Size:                      | 100 x 50            |
| Label Colour:                    | White Label         |
| Label Qty:                       | 2                   |
| Outer Box Dimensions (If A       | <del></del>         |
| Length (mm):                     | тррисавісу          |
|                                  |                     |
| Width (mm):                      |                     |
| Height (mm):                     |                     |
| Depth (mm):                      | 10                  |
| Gross Weight (kg): Barcode:      |                     |
|                                  | 5055146190950       |
| Product Details                  |                     |
| Country of Origin:               | China               |
| Fitting Instruction:             | No                  |
| Product Material:                | Brass               |
| Mount Type:                      | Surface, Wall       |
| Outlet Elbow Supplied:           | No                  |
| Easy Clean:                      | Not Applicable      |
| Head Included:                   | No                  |
| Handset Included:                | No                  |
| Body Jets Included:              | No                  |
| No of Body Jets:                 | Not Applicable      |
| Operating Pressure (bar):        |                     |
| Valve/Cartridge Type:            | Not Applicable      |
| Flow Rates (L/min): 0.1 bar: N/A |                     |
| TMV2 Approved: No                | Approval No: N/A    |
| TMV3 Approved: No                | Approval No: N/A    |
| WRAS Approved: No                | Approval No: N/A    |
| Head Function:                   | Not Applicable      |
| Handset Function:                | Not Applicable      |
| Body Jet Info:                   | Not Applicable      |
| Pipe Size:                       | 15 mm (1/2" Bsp)    |
| Pipe Centres:                    | N/A                 |
| Colour/Finish:                   | Chrome              |
| Hose Included:                   | Not Applicable      |
| No. of Outlets:                  | N/A                 |