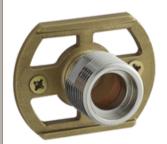

Sales Code: A315 Description: W/H Fixings

| <b>Product Dimensions</b>        |                     |
|----------------------------------|---------------------|
| Length (mm):                     |                     |
| Width (mm):                      | 50                  |
| Height (mm):                     | 48                  |
| Depth (mm):                      | 50                  |
| Nett Weight (kg):                | 0.19                |
| Packaging Dimensions             |                     |
| Length (mm):                     | 100                 |
| Width (mm):                      | 60                  |
| Height (mm):                     | 135                 |
| Gross Weight (kg):               | 0.19                |
| Packaging Data                   |                     |
| Box Colour:                      | White Cardboard Box |
| Box Oty:                         | 1                   |
| Label Size:                      | 100 x 50            |
| Label Colour:                    | White Label         |
| Label Qty:                       | 2                   |
| Outer Box Dimensions (If A       | <del></del>         |
| Length (mm):                     | тррисавісу          |
|                                  |                     |
| Width (mm):                      |                     |
| Height (mm):                     |                     |
| Depth (mm):                      | 10                  |
| Gross Weight (kg): Barcode:      |                     |
|                                  | 5055146190950       |
| Product Details                  |                     |
| Country of Origin:               | China               |
| Fitting Instruction:             | No                  |
| Product Material:                | Brass               |
| Mount Type:                      | Surface, Wall       |
| Outlet Elbow Supplied:           | No                  |
| Easy Clean:                      | Not Applicable      |
| Head Included:                   | No                  |
| Handset Included:                | No                  |
| Body Jets Included:              | No                  |
| No of Body Jets:                 | Not Applicable      |
| Operating Pressure (bar):        |                     |
| Valve/Cartridge Type:            | Not Applicable      |
| Flow Rates (L/min): 0.1 bar: N/A |                     |
| TMV2 Approved: No                | Approval No: N/A    |
| TMV3 Approved: No                | Approval No: N/A    |
| WRAS Approved: No                | Approval No: N/A    |
| Head Function:                   | Not Applicable      |
| Handset Function:                | Not Applicable      |
| Body Jet Info:                   | Not Applicable      |
| Pipe Size:                       | 15 mm (1/2" Bsp)    |
| Pipe Centres:                    | N/A                 |
| Colour/Finish:                   | Chrome              |
| Hose Included:                   | Not Applicable      |
| No. of Outlets:                  | N/A                 |