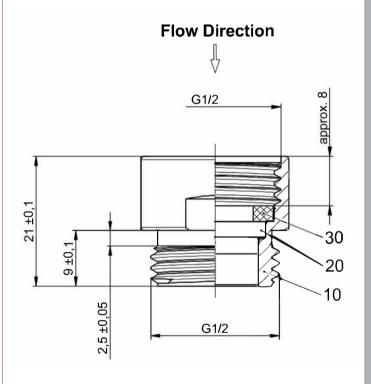

Sales Code: FR004 Description: 1/2" Shower Flow Regulator (6 Lpm)

| <b>Product Dimensions</b>       |                                          |
|---------------------------------|------------------------------------------|
| Length (mm):                    |                                          |
| Width (mm):                     |                                          |
| Height (mm):                    |                                          |
| Depth (mm):                     |                                          |
| Nett Weight (kg):               | 0.03                                     |
| Packaging Dimensions            |                                          |
| Length (mm):                    | 25                                       |
| Width (mm):                     | 20                                       |
| Height (mm):                    | 20                                       |
| Gross Weight (kg):              | 0.03                                     |
| Packaging Data                  |                                          |
| Box Colour:                     | White Cardboard Box                      |
| Box Oty:                        | 1                                        |
| Label Size:                     | 100 x 50                                 |
| Label Colour:                   | White Label                              |
| Label Qty:                      | 2                                        |
| Outer Box Dimensions (If Applie | cable)                                   |
| Length (mm):                    |                                          |
| Width (mm):                     | 250                                      |
| Height (mm):                    | 70                                       |
| Depth (mm):                     | 140                                      |
| Gross Weight (kg):              | 3                                        |
| Barcode:                        | 5055146166856                            |
| Product Details                 |                                          |
| Country of Origin:              | United Kingdom                           |
| Fitting Instruction:            | No No                                    |
| Product Material:               | NO                                       |
| Mount Type:                     |                                          |
| Outlet Elbow Supplied:          |                                          |
| Easy Clean:                     |                                          |
| Head Included:                  |                                          |
| Handset Included:               |                                          |
| Body Jets Included:             |                                          |
| No of Body Jets:                |                                          |
| Operating Pressure (bar):       |                                          |
| Valve/Cartridge Type:           |                                          |
|                                 | ar: N/A 1 bar: N/A 2 bar: N/A 3 bar: N/A |
| TMV2 Approved: No               | Approval No: N/A                         |
| TMV3 Approved: No               | Approval No: N/A                         |
| WRAS Approved: No               | Approval No: N/A                         |
| Head Function:                  | **                                       |
| Handset Function:               |                                          |
| Body Jet Info:                  |                                          |
| Pipe Size:                      | Not Applicable                           |
| Pipe Centres:                   | N/A                                      |
| Colour/Finish:                  | Chrome                                   |
| Hose Included:                  |                                          |
|                                 |                                          |