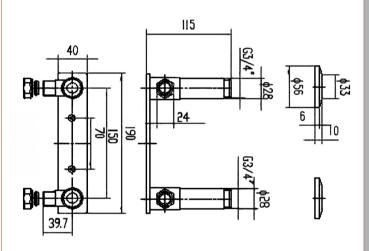

Sales Code: A313 Description: Fast Fit Bracket For Bar Thermostats

| Product Dimensions               |                                                                |
|----------------------------------|----------------------------------------------------------------|
| Length (mm):                     |                                                                |
| Width (mm):                      | 190                                                            |
| Height (mm):                     | 105                                                            |
| Depth (mm):                      | 60                                                             |
| Nett Weight (kg):                | 1.04                                                           |
|                                  | 1.04                                                           |
| Packaging Dimensions             |                                                                |
| Length (mm):                     | 200                                                            |
| Width (mm):                      | 140                                                            |
| Height (mm):                     | 80                                                             |
| Gross Weight (kg):               | 1.04                                                           |
| Packaging Data                   |                                                                |
| Box Colour:                      | White Cardboard Box                                            |
| Box Qty:                         | 1                                                              |
| Label Size:                      | 100 x 50                                                       |
| Label Colour:                    | White Label                                                    |
| Label Qty:                       | 2                                                              |
| Outer Box Dimensions (If         | Applicable)                                                    |
| Length (mm):                     | TT                                                             |
| Width (mm):                      |                                                                |
| Height (mm):                     |                                                                |
| Depth (mm):                      |                                                                |
| Gross Weight (kg):               | 17                                                             |
| Barcode:                         | 5055146137146                                                  |
| Product Details                  | 0000110101110                                                  |
| Country of Origin:               | China                                                          |
| Fitting Instruction:             | No                                                             |
| Product Material:                | Brass                                                          |
| Mount Type:                      | Recessed, Wall                                                 |
| Outlet Elbow Supplied:           | No                                                             |
| Easy Clean:                      |                                                                |
| Head Included:                   | Not Applicable  No                                             |
| Handset Included:                | No                                                             |
| Body Jets Included:              | No                                                             |
| No of Body Jets:                 |                                                                |
| Operating Pressure (bar):        | Not Applicable                                                 |
| Valve/Cartridge Type:            | Not Applicable                                                 |
| Flow Rates (L/min): 0.1 bar: N/. | Not Applicable A 0.5 bar: N/A 1 bar: N/A 2 bar: N/A 3 bar: N/A |
| TMV2 Approved: No                |                                                                |
|                                  | Approval No. N/A                                               |
| TMV3 Approved: No                | Approval No: N/A                                               |
| WRAS Approved: No                | Approval No: N/A                                               |
| Head Function: Handset Function: | Not Applicable                                                 |
|                                  | Not Applicable                                                 |
| Body Jet Info:                   | Not Applicable                                                 |
| Pipe Size:                       | 15 mm (1/2" Bsp)                                               |
| Pipe Centres:                    | N/A                                                            |
| Colour/Finish:                   | Chrome                                                         |
| Hose Included:                   | Not Applicable                                                 |
| No. of Outlets:                  | N/A                                                            |