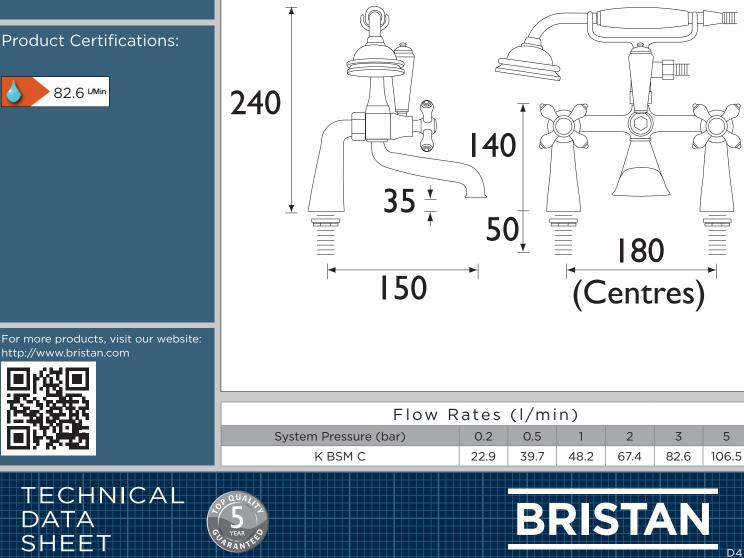

### Dimensions (measurements in mm)

Bristan, Birch Coppice Business Park, Dordon, Tamworth, B78 1SG. Telephone: 0844 701 6274. Facsimile: 0844 701 6275. Web Site: www.bristan.com Email: enquire@bristan.com The information contained on this page was correct at date of issue. Fitting Dimensions are provided as a guide only. Some variation may occur due to manufacturing tolerances. Bristan pursues a policy of continuing improvement in design and performance of its products and so reserves the right to change specifications without prior notice.

#### **Product Certifications:**

S