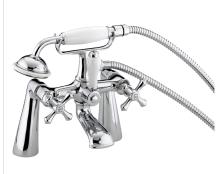

# COLONIAL Tap Range Colonial Bath Shower Mixer Chrome

#### Features:

- Metal back nuts for added durability
- Supplied with metal handles
- Includes 1.5m hose and handset
- Chrome plated to BS EN 248

| Specification                     |                             |
|-----------------------------------|-----------------------------|
| Product Type:                     | Bathroom Tap                |
| Main Construction Material:       | Brass                       |
| Mount Type:                       | Deck Mounted                |
| Handle Type:                      | Crsshead Handles            |
| Connection Inlet:                 | 3/4" BSP                    |
| Connection Outlet:                | N/A                         |
| Number of Tap Holes:              | 2                           |
| Valve/Cartridge Type:             | 1/2" Standard Valves        |
| Plumbing System Requirements:     | All - Ideally Balanced      |
| Working Pressure Range:           | Min. 0.2 Bar - Max. 8.0 Bar |
| Maximum Hot Water Temperature: °C | 65                          |
| Maximum Static Pressure: (bar)    | 10                          |
| Isolation Included:               | No                          |