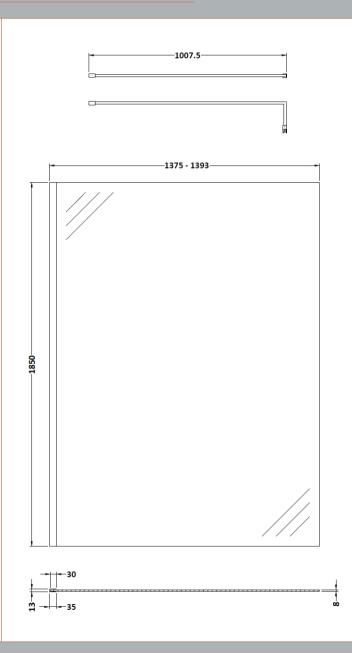

Sales Code: WRSC14 Description: Wetroom Screen 1400 X 1850 X 8mm

| <b>Product Dimensions</b>         |                               |
|-----------------------------------|-------------------------------|
| Height (mm):                      | 1850                          |
| Width (mm):                       | 1400                          |
| Depth (mm):                       | 14                            |
| Nett Weight (kg):                 | 59.5                          |
| <b>Packaging Dimensions</b>       |                               |
| Height (mm):                      | 65                            |
| Width (mm):                       | 1450                          |
| Length (mm):                      | 1920                          |
| Gross Weight (kg):                | 59.5                          |
| Packaging Data                    |                               |
| Box Colour:                       | Brown Cardboard Box - Printed |
| Box Qty:                          | 1                             |
| Label Size:                       | 100 x 50                      |
| Label Colour:                     | Not Applicable                |
| Label Qty:                        | 0                             |
| <b>Outer Box Dimensions (If A</b> | applicable)                   |
| Height (mm):                      |                               |
| Width (mm):                       |                               |
| Depth (mm):                       |                               |
| Length (mm):                      |                               |
| Gross Weight (kg):                |                               |
| Barcode:                          | 5055275819067                 |
| <b>Product Details</b>            |                               |
| Country of Origin:                | China                         |
| Fitting Instruction:              | No                            |
| CE & UKCA:                        | Yes                           |
| Profile Material:                 | Aluminium                     |
| Profile Finish:                   | Polished Chrome               |
| Adjustments (mm):                 | 1375mm - 1393mm               |
| Entry Width (mm):                 | N/A                           |
| Swing In Dim (mm):                | N/A                           |
| Swing Out Dim (mm):               | N/A                           |
| Radius (mm):                      | Not Applicable                |
| Glass Thickness (mm):             | 8                             |
| Easy Fit:                         | No                            |
| Easy Clean:                       | No                            |
| Handle Style:                     | Not Applicable                |
| Handle Material:                  | Not Applicable                |
| Enclosure Design:                 | Frameless                     |
| Wheel Type:                       | Not Applicable                |
| Support Bar Included:             | Support Bar Included          |
| Extras:                           | None                          |