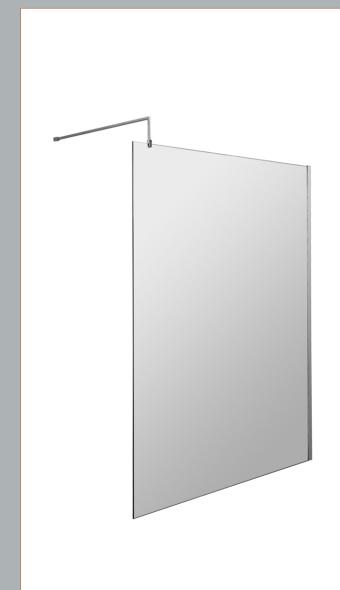

Sales Code: WRSC14 Description: Wetroom Screen 1400 X 1850 X 8mm

| <b>Product Dimensions</b>         |                               |
|-----------------------------------|-------------------------------|
| Height (mm):                      | 1850                          |
| Width (mm):                       | 1400                          |
| Depth (mm):                       | 14                            |
| Nett Weight (kg):                 | 59.5                          |
| <b>Packaging Dimensions</b>       |                               |
| Height (mm):                      | 65                            |
| Width (mm):                       | 1450                          |
| Length (mm):                      | 1920                          |
| Gross Weight (kg):                | 59.5                          |
| Packaging Data                    |                               |
| Box Colour:                       | Brown Cardboard Box - Printed |
| Box Qty:                          | 1                             |
| Label Size:                       | 100 x 50                      |
| Label Colour:                     | Not Applicable                |
| Label Qty:                        | 0                             |
| <b>Outer Box Dimensions (If A</b> | applicable)                   |
| Height (mm):                      |                               |
| Width (mm):                       |                               |
| Depth (mm):                       |                               |
| Length (mm):                      |                               |
| Gross Weight (kg):                |                               |
| Barcode:                          | 5055275819067                 |
| <b>Product Details</b>            |                               |
| Country of Origin:                | China                         |
| Fitting Instruction:              | No                            |
| CE & UKCA:                        | Yes                           |
| Profile Material:                 | Aluminium                     |
| Profile Finish:                   | Polished Chrome               |
| Adjustments (mm):                 | 1375mm - 1393mm               |
| Entry Width (mm):                 | N/A                           |
| Swing In Dim (mm):                | N/A                           |
| Swing Out Dim (mm):               | N/A                           |
| Radius (mm):                      | Not Applicable                |
| Glass Thickness (mm):             | 8                             |
| Easy Fit:                         | No                            |
| Easy Clean:                       | No                            |
| Handle Style:                     | Not Applicable                |
| Handle Material:                  | Not Applicable                |
| Enclosure Design:                 | Frameless                     |
| Wheel Type:                       | Not Applicable                |
| Support Bar Included:             | Support Bar Included          |
| Extras:                           | None                          |