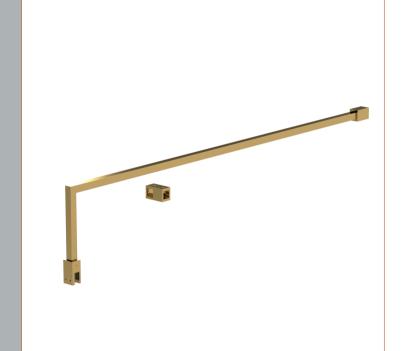

Sales Code: FIX025 Description: Wetroom Screen Support Arm Brass

| <b>Product Dimensions</b>   |                     |
|-----------------------------|---------------------|
| Height (mm):                | 15                  |
| Width (mm):                 | 150                 |
| Depth (mm):                 | 1000                |
| Nett Weight (kg):           | 0.67                |
| <b>Packaging Dimensions</b> |                     |
| Height (mm):                | 35                  |
| Width (mm):                 | 160                 |
| Length (mm):                | 1020                |
| Gross Weight (kg):          | 0.7                 |
| Packaging Data              |                     |
| Box Colour:                 | Brown Cardboard Box |
| Box Qty:                    | 1                   |
| Label Size:                 | 100 x 50            |
| Label Colour:               | White Label         |
| Label Qty:                  | 1                   |
| Outer Box Dimensions (If A  | Applicable)         |
| Height (mm):                |                     |
| Width (mm):                 |                     |
| Depth (mm):                 |                     |
| Length (mm):                |                     |
| Gross Weight (kg):          |                     |
| Barcode:                    | 5056462611884       |
| <b>Product Details</b>      |                     |
| Country of Origin:          | China               |
| Fitting Instruction:        | No                  |
| CE & UKCA:                  | N/A                 |
| Profile Material:           | Stainless Steel     |
| Profile Finish:             | Brushed Brass       |
| Adjustments (mm):           | N/A                 |
| Entry Width (mm):           | N/A                 |
| Swing In Dim (mm):          | N/A                 |
| Swing Out Dim (mm):         | N/A                 |
| Radius (mm):                | Not Applicable      |
| Glass Thickness (mm):       |                     |
| Easy Fit:                   | Not Applicable      |
| Easy Clean:                 | Not Applicable      |
| Handle Style:               | Not Applicable      |
| Handle Material:            | Not Applicable      |
| Enclosure Design:           | Not Applicable      |
| Wheel Type:                 | Not Applicable      |
| Support Bar Included:       |                     |