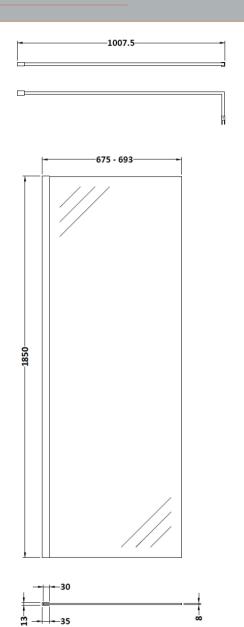

## **Packaging Details**

Barcode: 5056462618012

Sales Code: WRSC070 Description: Wetroom Screen 700 X 1850 X 8mm

| <b>Product Dimensions</b>            |                               |
|--------------------------------------|-------------------------------|
| Height (mm):                         | 1850                          |
| Width (mm):                          | 700                           |
| Depth (mm):                          | 14                            |
| Nett Weight (kg):                    | 29.5                          |
| Packaging Dimensions                 |                               |
| Height (mm):                         | 65                            |
| Width (mm):                          | 750                           |
| Length (mm):                         | 1920                          |
| Gross Weight (kg):                   | 29.5                          |
| Packaging Data                       |                               |
| Box Colour:                          | Brown Cardboard Box - Printed |
| Box Qty:                             | 1                             |
| Label Size:                          | 100 x 50                      |
| Label Colour:                        | Not Applicable                |
| Label Qty:                           | 0                             |
| <b>Outer Box Dimensions (If Appl</b> | licable)                      |
| Height (mm):                         |                               |
| Width (mm):                          |                               |
| Depth (mm):                          |                               |
| Length (mm):                         |                               |
| Gross Weight (kg):                   |                               |
| Barcode:                             | 5055275819005                 |
| <b>Product Details</b>               |                               |
| Country of Origin:                   | China                         |
| Fitting Instruction:                 | No                            |
| CE & UKCA:                           | Yes                           |
| Profile Material:                    | Aluminium                     |
| Profile Finish:                      | Polished Chrome               |
| Adjustments (mm):                    | 675mm - 693mm                 |
| Entry Width (mm):                    | N/A                           |
| Swing In Dim (mm):                   | N/A                           |
| Swing Out Dim (mm):                  | N/A                           |
| Radius (mm):                         | Not Applicable                |
| Glass Thickness (mm):                | 8                             |
| Easy Fit:                            | No                            |
| Easy Clean:                          | No                            |
| Handle Style:                        | Not Applicable                |
| Handle Material:                     | Not Applicable                |
| Enclosure Design:                    | Frameless                     |
| Wheel Type:                          | Not Applicable                |
| Support Bar Included:                | Support Bar Included          |
| Extras:                              | None                          |