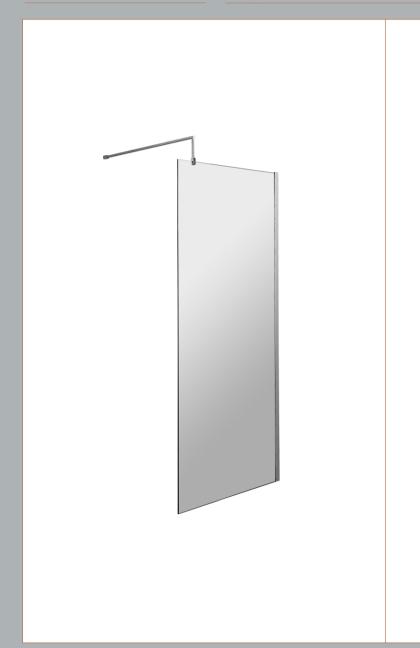

## **Packaging Details**

Barcode: 5056462618012

Sales Code: WRSC070 Description: Wetroom Screen 700 X 1850 X 8mm

| <b>Product Dimensions</b>            |                               |
|--------------------------------------|-------------------------------|
| Height (mm):                         | 1850                          |
| Width (mm):                          | 700                           |
| Depth (mm):                          | 14                            |
| Nett Weight (kg):                    | 29.5                          |
| Packaging Dimensions                 |                               |
| Height (mm):                         | 65                            |
| Width (mm):                          | 750                           |
| Length (mm):                         | 1920                          |
| Gross Weight (kg):                   | 29.5                          |
| Packaging Data                       |                               |
| Box Colour:                          | Brown Cardboard Box - Printed |
| Box Qty:                             | 1                             |
| Label Size:                          | 100 x 50                      |
| Label Colour:                        | Not Applicable                |
| Label Qty:                           | 0                             |
| <b>Outer Box Dimensions (If Appl</b> | licable)                      |
| Height (mm):                         |                               |
| Width (mm):                          |                               |
| Depth (mm):                          |                               |
| Length (mm):                         |                               |
| Gross Weight (kg):                   |                               |
| Barcode:                             | 5055275819005                 |
| <b>Product Details</b>               |                               |
| Country of Origin:                   | China                         |
| Fitting Instruction:                 | No                            |
| CE & UKCA:                           | Yes                           |
| Profile Material:                    | Aluminium                     |
| Profile Finish:                      | Polished Chrome               |
| Adjustments (mm):                    | 675mm - 693mm                 |
| Entry Width (mm):                    | N/A                           |
| Swing In Dim (mm):                   | N/A                           |
| Swing Out Dim (mm):                  | N/A                           |
| Radius (mm):                         | Not Applicable                |
| Glass Thickness (mm):                | 8                             |
| Easy Fit:                            | No                            |
| Easy Clean:                          | No                            |
| Handle Style:                        | Not Applicable                |
| Handle Material:                     | Not Applicable                |
| Enclosure Design:                    | Frameless                     |
| Wheel Type:                          | Not Applicable                |
| Support Bar Included:                | Support Bar Included          |
| Extras:                              | None                          |