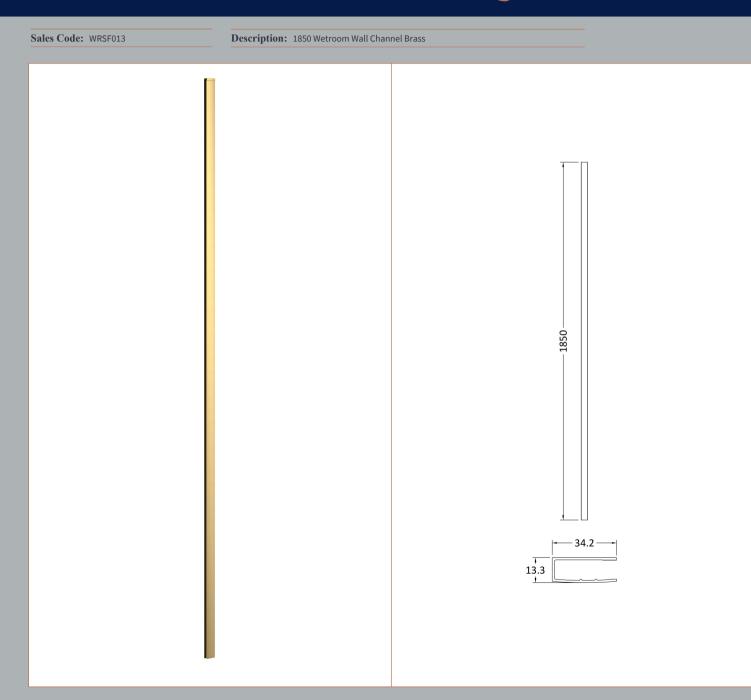

| <b>Product Dimensions</b>            |                               |
|--------------------------------------|-------------------------------|
| Height (mm):                         | 1850                          |
| Width (mm):                          |                               |
| Depth (mm):                          |                               |
| Nett Weight (kg):                    | 0.6                           |
| Packaging Dimensions                 |                               |
| Height (mm):                         | 60                            |
| Width (mm):                          | 185                           |
| Length (mm):                         | 1860                          |
| Gross Weight (kg):                   | 0.6                           |
| Packaging Data                       |                               |
| Box Colour:                          | Brown Cardboard Box - Printed |
| Box Qty:                             | 1                             |
| Label Size:                          | 100 x 50                      |
| Label Colour:                        | White Label                   |
| Label Qty:                           | 1                             |
| <b>Outer Box Dimensions (If Appl</b> | licable)                      |
| Height (mm):                         |                               |
| Width (mm):                          |                               |
| Depth (mm):                          |                               |
| Length (mm):                         |                               |
| Gross Weight (kg):                   |                               |
| Barcode:                             | 5056462611846                 |
| <b>Product Details</b>               |                               |
| Country of Origin:                   | China                         |
| Fitting Instruction:                 | No                            |
| CE & UKCA:                           | N/A                           |
| Profile Material:                    | Aluminium                     |
| Profile Finish:                      | Brushed Brass                 |
| Adjustments (mm):                    | 18mm                          |
| Entry Width (mm):                    | N/A                           |
| Swing In Dim (mm):                   | N/A                           |
| Swing Out Dim (mm):                  | N/A                           |
| Radius (mm):                         | Not Applicable                |
| Glass Thickness (mm):                |                               |
| Easy Fit:                            | Not Applicable                |
| Easy Clean:                          | Not Applicable                |
| Handle Style:                        | Not Applicable                |
| Handle Material:                     | Not Applicable                |
| Enclosure Design:                    | Not Applicable                |
| Wheel Type:                          | Not Applicable                |
| Support Bar Included:                | Support Bar Not Included      |
| Extras:                              | None                          |