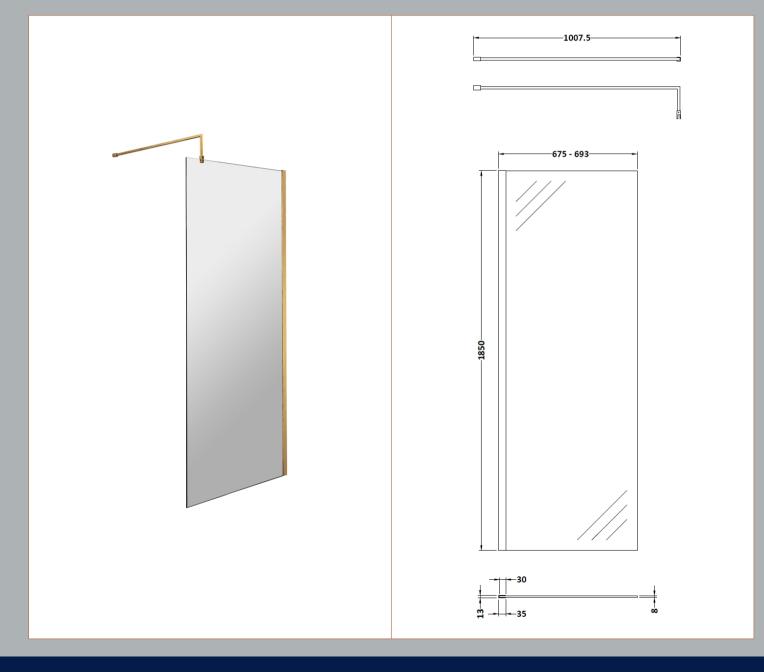

## ROXOR

Sales Code: WRSCBB070 Description: Wetroom Screen 700X1850x8mm Bb

## **Packaging Details**

Barcode: 5056462618012

Sales Code: WRSC070 Description: Wetroom Screen 700 X 1850 X 8mm

| <b>Product Dimensions</b>            |                               |
|--------------------------------------|-------------------------------|
| Height (mm):                         | 1850                          |
| Width (mm):                          | 700                           |
| Depth (mm):                          | 14                            |
| Nett Weight (kg):                    | 29.5                          |
| Packaging Dimensions                 |                               |
| Height (mm):                         | 65                            |
| Width (mm):                          | 750                           |
| Length (mm):                         | 1920                          |
| Gross Weight (kg):                   | 29.5                          |
| Packaging Data                       |                               |
| Box Colour:                          | Brown Cardboard Box - Printed |
| Box Qty:                             | 1                             |
| Label Size:                          | 100 x 50                      |
| Label Colour:                        | Not Applicable                |
| Label Qty:                           | 0                             |
| <b>Outer Box Dimensions (If Appl</b> | licable)                      |
| Height (mm):                         |                               |
| Width (mm):                          |                               |
| Depth (mm):                          |                               |
| Length (mm):                         |                               |
| Gross Weight (kg):                   |                               |
| Barcode:                             | 5055275819005                 |
| <b>Product Details</b>               |                               |
| Country of Origin:                   | China                         |
| Fitting Instruction:                 | No                            |
| CE & UKCA:                           | Yes                           |
| Profile Material:                    | Aluminium                     |
| Profile Finish:                      | Polished Chrome               |
| Adjustments (mm):                    | 675mm - 693mm                 |
| Entry Width (mm):                    | N/A                           |
| Swing In Dim (mm):                   | N/A                           |
| Swing Out Dim (mm):                  | N/A                           |
| Radius (mm):                         | Not Applicable                |
| Glass Thickness (mm):                | 8                             |
| Easy Fit:                            | No                            |
| Easy Clean:                          | No                            |
| Handle Style:                        | Not Applicable                |
| Handle Material:                     | Not Applicable                |
| Enclosure Design:                    | Frameless                     |
| Wheel Type:                          | Not Applicable                |
| Support Bar Included:                | Support Bar Included          |
| Extras:                              | None                          |