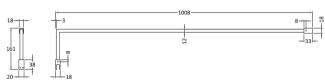

Sales Code: FIX025 Description: Wetroom Screen Support Arm Brass

| <b>Product Dimensions</b>   |                     |
|-----------------------------|---------------------|
| Height (mm):                | 15                  |
| Width (mm):                 | 150                 |
| Depth (mm):                 | 1000                |
| Nett Weight (kg):           | 0.67                |
| <b>Packaging Dimensions</b> |                     |
| Height (mm):                | 35                  |
| Width (mm):                 | 160                 |
| Length (mm):                | 1020                |
| Gross Weight (kg):          | 0.7                 |
| Packaging Data              |                     |
| Box Colour:                 | Brown Cardboard Box |
| Box Qty:                    | 1                   |
| Label Size:                 | 100 x 50            |
| Label Colour:               | White Label         |
| Label Qty:                  | 1                   |
| Outer Box Dimensions (If A  | Applicable)         |
| Height (mm):                |                     |
| Width (mm):                 |                     |
| Depth (mm):                 |                     |
| Length (mm):                |                     |
| Gross Weight (kg):          |                     |
| Barcode:                    | 5056462611884       |
| <b>Product Details</b>      |                     |
| Country of Origin:          | China               |
| Fitting Instruction:        | No                  |
| CE & UKCA:                  | N/A                 |
| Profile Material:           | Stainless Steel     |
| Profile Finish:             | Brushed Brass       |
| Adjustments (mm):           | N/A                 |
| Entry Width (mm):           | N/A                 |
| Swing In Dim (mm):          | N/A                 |
| Swing Out Dim (mm):         | N/A                 |
| Radius (mm):                | Not Applicable      |
| Glass Thickness (mm):       |                     |
| Easy Fit:                   | Not Applicable      |
| Easy Clean:                 | Not Applicable      |
| Handle Style:               | Not Applicable      |
| Handle Material:            | Not Applicable      |
| Enclosure Design:           | Not Applicable      |
| Wheel Type:                 | Not Applicable      |
| Support Bar Included:       |                     |