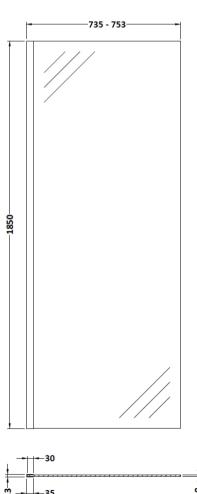

## **Packaging Details**

Barcode: 5056462618029

Sales Code: WRSC076 Description: Wetroom Screen 760 X 1850 X 8mm

| Product Dimensions         |                               |
|----------------------------|-------------------------------|
| Height (mm):               | 1850                          |
| Width (mm):                | 760                           |
| Depth (mm):                | 14                            |
| Nett Weight (kg):          | 32.5                          |
| Packaging Dimensions       |                               |
| Height (mm):               | 65                            |
| Width (mm):                | 810                           |
| Length (mm):               | 1920                          |
| Gross Weight (kg):         | 32.5                          |
| Packaging Data             |                               |
| Box Colour:                | Brown Cardboard Box - Printed |
| Box Qty:                   | 1                             |
| Label Size:                | 100 x 50                      |
| Label Colour:              | Not Applicable                |
| Label Qty:                 | 0                             |
| Outer Box Dimensions (If A | pplicable)                    |
| Height (mm):               |                               |
| Width (mm):                |                               |
| Depth (mm):                |                               |
| Length (mm):               |                               |
| Gross Weight (kg):         |                               |
| Barcode:                   | 5055275819012                 |
| Product Details            |                               |
| Country of Origin:         | China                         |
| Fitting Instruction:       | No                            |
| CE & UKCA:                 | Yes                           |
| Profile Material:          | Aluminium                     |
| Profile Finish:            | Polished Chrome               |
| Adjustments (mm):          | 735mm - 753mm                 |
| Entry Width (mm):          | N/A                           |
| Swing In Dim (mm):         | N/A                           |
| Swing Out Dim (mm):        | N/A                           |
| Radius (mm):               | Not Applicable                |
| Glass Thickness (mm):      | 8                             |
| Easy Fit:                  | No                            |
| Easy Clean:                | No                            |
| Handle Style:              | Not Applicable                |
| Handle Material:           | Not Applicable                |
| Enclosure Design:          | Frameless                     |
| Wheel Type:                | Not Applicable                |
| Support Bar Included:      | Support Bar Included          |
| Extras:                    | None                          |
|                            |                               |