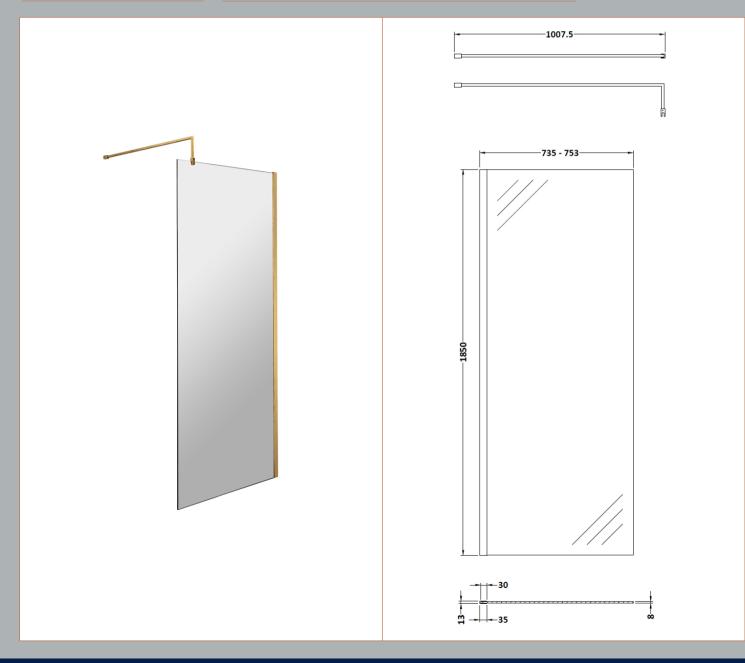

## ROXOR

Sales Code: WRSCBB076 Description: Wetroom Screen 760X1850x8mm Bb

## **Packaging Details**

Barcode: 5056462618029

Sales Code: WRSC076 Description: Wetroom Screen 760 X 1850 X 8mm

| Product Dimensions         |                               |
|----------------------------|-------------------------------|
| Height (mm):               | 1850                          |
| Width (mm):                | 760                           |
| Depth (mm):                | 14                            |
| Nett Weight (kg):          | 32.5                          |
| Packaging Dimensions       |                               |
| Height (mm):               | 65                            |
| Width (mm):                | 810                           |
| Length (mm):               | 1920                          |
| Gross Weight (kg):         | 32.5                          |
| Packaging Data             |                               |
| Box Colour:                | Brown Cardboard Box - Printed |
| Box Qty:                   | 1                             |
| Label Size:                | 100 x 50                      |
| Label Colour:              | Not Applicable                |
| Label Qty:                 | 0                             |
| Outer Box Dimensions (If A | pplicable)                    |
| Height (mm):               |                               |
| Width (mm):                |                               |
| Depth (mm):                |                               |
| Length (mm):               |                               |
| Gross Weight (kg):         |                               |
| Barcode:                   | 5055275819012                 |
| Product Details            |                               |
| Country of Origin:         | China                         |
| Fitting Instruction:       | No                            |
| CE & UKCA:                 | Yes                           |
| Profile Material:          | Aluminium                     |
| Profile Finish:            | Polished Chrome               |
| Adjustments (mm):          | 735mm - 753mm                 |
| Entry Width (mm):          | N/A                           |
| Swing In Dim (mm):         | N/A                           |
| Swing Out Dim (mm):        | N/A                           |
| Radius (mm):               | Not Applicable                |
| Glass Thickness (mm):      | 8                             |
| Easy Fit:                  | No                            |
| Easy Clean:                | No                            |
| Handle Style:              | Not Applicable                |
| Handle Material:           | Not Applicable                |
| Enclosure Design:          | Frameless                     |
| Wheel Type:                | Not Applicable                |
| Support Bar Included:      | Support Bar Included          |
| Extras:                    | None                          |
|                            |                               |

| <b>Product Dimensions</b>            |                               |
|--------------------------------------|-------------------------------|
| Height (mm):                         | 1850                          |
| Width (mm):                          |                               |
| Depth (mm):                          |                               |
| Nett Weight (kg):                    | 0.6                           |
| Packaging Dimensions                 |                               |
| Height (mm):                         | 60                            |
| Width (mm):                          | 185                           |
| Length (mm):                         | 1860                          |
| Gross Weight (kg):                   | 0.6                           |
| Packaging Data                       |                               |
| Box Colour:                          | Brown Cardboard Box - Printed |
| Box Qty:                             | 1                             |
| Label Size:                          | 100 x 50                      |
| Label Colour:                        | White Label                   |
| Label Qty:                           | 1                             |
| <b>Outer Box Dimensions (If Appl</b> | licable)                      |
| Height (mm):                         |                               |
| Width (mm):                          |                               |
| Depth (mm):                          |                               |
| Length (mm):                         |                               |
| Gross Weight (kg):                   |                               |
| Barcode:                             | 5056462611846                 |
| <b>Product Details</b>               |                               |
| Country of Origin:                   | China                         |
| Fitting Instruction:                 | No                            |
| CE & UKCA:                           | N/A                           |
| Profile Material:                    | Aluminium                     |
| Profile Finish:                      | Brushed Brass                 |
| Adjustments (mm):                    | 18mm                          |
| Entry Width (mm):                    | N/A                           |
| Swing In Dim (mm):                   | N/A                           |
| Swing Out Dim (mm):                  | N/A                           |
| Radius (mm):                         | Not Applicable                |
| Glass Thickness (mm):                |                               |
| Easy Fit:                            | Not Applicable                |
| Easy Clean:                          | Not Applicable                |
| Handle Style:                        | Not Applicable                |
| Handle Material:                     | Not Applicable                |
| Enclosure Design:                    | Not Applicable                |
| Wheel Type:                          | Not Applicable                |
| Support Bar Included:                | Support Bar Not Included      |
| Extras:                              | None                          |

Sales Code: FIX025 Description: Wetroom Screen Support Arm Brass

| <b>Product Dimensions</b>   |                     |
|-----------------------------|---------------------|
| Height (mm):                | 15                  |
| Width (mm):                 | 150                 |
| Depth (mm):                 | 1000                |
| Nett Weight (kg):           | 0.67                |
| <b>Packaging Dimensions</b> |                     |
| Height (mm):                | 35                  |
| Width (mm):                 | 160                 |
| Length (mm):                | 1020                |
| Gross Weight (kg):          | 0.7                 |
| Packaging Data              |                     |
| Box Colour:                 | Brown Cardboard Box |
| Box Qty:                    | 1                   |
| Label Size:                 | 100 x 50            |
| Label Colour:               | White Label         |
| Label Qty:                  | 1                   |
| Outer Box Dimensions (If A  | Applicable)         |
| Height (mm):                |                     |
| Width (mm):                 |                     |
| Depth (mm):                 |                     |
| Length (mm):                |                     |
| Gross Weight (kg):          |                     |
| Barcode:                    | 5056462611884       |
| <b>Product Details</b>      |                     |
| Country of Origin:          | China               |
| Fitting Instruction:        | No                  |
| CE & UKCA:                  | N/A                 |
| Profile Material:           | Stainless Steel     |
| Profile Finish:             | Brushed Brass       |
| Adjustments (mm):           | N/A                 |
| Entry Width (mm):           | N/A                 |
| Swing In Dim (mm):          | N/A                 |
| Swing Out Dim (mm):         | N/A                 |
| Radius (mm):                | Not Applicable      |
| Glass Thickness (mm):       |                     |
| Easy Fit:                   | Not Applicable      |
| Easy Clean:                 | Not Applicable      |
| Handle Style:               | Not Applicable      |
| Handle Material:            | Not Applicable      |
| Enclosure Design:           | Not Applicable      |
| Wheel Type:                 | Not Applicable      |
| Support Bar Included:       |                     |