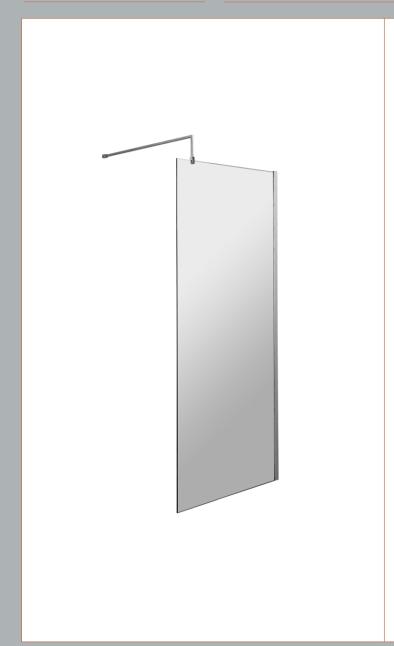

## ROXOR

Sales Code: WRSCBB076 Description: Wetroom Screen 760X1850x8mm Bb

## **Packaging Details**

Barcode: 5056462618029

Sales Code: WRSC076 Description: Wetroom Screen 760 X 1850 X 8mm

| Product Dimensions         |                               |
|----------------------------|-------------------------------|
| Height (mm):               | 1850                          |
| Width (mm):                | 760                           |
| Depth (mm):                | 14                            |
| Nett Weight (kg):          | 32.5                          |
| Packaging Dimensions       |                               |
| Height (mm):               | 65                            |
| Width (mm):                | 810                           |
| Length (mm):               | 1920                          |
| Gross Weight (kg):         | 32.5                          |
| Packaging Data             |                               |
| Box Colour:                | Brown Cardboard Box - Printed |
| Box Qty:                   | 1                             |
| Label Size:                | 100 x 50                      |
| Label Colour:              | Not Applicable                |
| Label Qty:                 | 0                             |
| Outer Box Dimensions (If A | pplicable)                    |
| Height (mm):               |                               |
| Width (mm):                |                               |
| Depth (mm):                |                               |
| Length (mm):               |                               |
| Gross Weight (kg):         |                               |
| Barcode:                   | 5055275819012                 |
| Product Details            |                               |
| Country of Origin:         | China                         |
| Fitting Instruction:       | No                            |
| CE & UKCA:                 | Yes                           |
| Profile Material:          | Aluminium                     |
| Profile Finish:            | Polished Chrome               |
| Adjustments (mm):          | 735mm - 753mm                 |
| Entry Width (mm):          | N/A                           |
| Swing In Dim (mm):         | N/A                           |
| Swing Out Dim (mm):        | N/A                           |
| Radius (mm):               | Not Applicable                |
| Glass Thickness (mm):      | 8                             |
| Easy Fit:                  | No                            |
| Easy Clean:                | No                            |
| Handle Style:              | Not Applicable                |
| Handle Material:           | Not Applicable                |
| Enclosure Design:          | Frameless                     |
| Wheel Type:                | Not Applicable                |
| Support Bar Included:      | Support Bar Included          |
| Extras:                    | None                          |
|                            |                               |