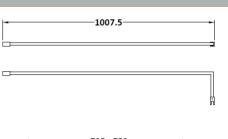

Sales Code: FIX025 Description: Wetroom Screen Support Arm Brass

| <b>Product Dimensions</b>   |                     |
|-----------------------------|---------------------|
| Height (mm):                | 15                  |
| Width (mm):                 | 150                 |
| Depth (mm):                 | 1000                |
| Nett Weight (kg):           | 0.67                |
| <b>Packaging Dimensions</b> |                     |
| Height (mm):                | 35                  |
| Width (mm):                 | 160                 |
| Length (mm):                | 1020                |
| Gross Weight (kg):          | 0.7                 |
| Packaging Data              |                     |
| Box Colour:                 | Brown Cardboard Box |
| Box Qty:                    | 1                   |
| Label Size:                 | 100 x 50            |
| Label Colour:               | White Label         |
| Label Qty:                  | 1                   |
| Outer Box Dimensions (If A  | Applicable)         |
| Height (mm):                |                     |
| Width (mm):                 |                     |
| Depth (mm):                 |                     |
| Length (mm):                |                     |
| Gross Weight (kg):          |                     |
| Barcode:                    | 5056462611884       |
| <b>Product Details</b>      |                     |
| Country of Origin:          | China               |
| Fitting Instruction:        | No                  |
| CE & UKCA:                  | N/A                 |
| Profile Material:           | Stainless Steel     |
| Profile Finish:             | Brushed Brass       |
| Adjustments (mm):           | N/A                 |
| Entry Width (mm):           | N/A                 |
| Swing In Dim (mm):          | N/A                 |
| Swing Out Dim (mm):         | N/A                 |
| Radius (mm):                | Not Applicable      |
| Glass Thickness (mm):       |                     |
| Easy Fit:                   | Not Applicable      |
| Easy Clean:                 | Not Applicable      |
| Handle Style:               | Not Applicable      |
| Handle Material:            | Not Applicable      |
| Enclosure Design:           | Not Applicable      |
| Wheel Type:                 | Not Applicable      |
| Support Bar Included:       |                     |