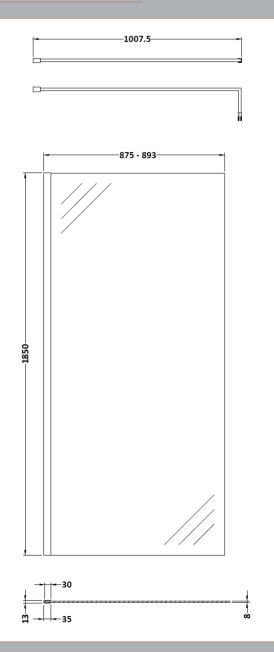

## **Packaging Details**

Barcode: 5056462618043

Sales Code: WRSC090 Description: Wetroom Screen 900 X 1850 X 8mm

| <b>Product Dimensions</b>          |                               |
|------------------------------------|-------------------------------|
| Height (mm):                       | 1850                          |
| Width (mm):                        | 900                           |
| Depth (mm):                        | 14                            |
| Nett Weight (kg):                  | 37.5                          |
| Packaging Dimensions               |                               |
| Height (mm):                       | 65                            |
| Width (mm):                        | 950                           |
| Length (mm):                       | 1920                          |
| Gross Weight (kg):                 | 38.2                          |
| Packaging Data                     |                               |
| Box Colour:                        | Brown Cardboard Box - Printed |
| Box Qty:                           | 1                             |
| Label Size:                        | 100 x 50                      |
| Label Colour:                      | Not Applicable                |
| Label Qty:                         | 0                             |
| <b>Outer Box Dimensions (If Ap</b> | plicable)                     |
| Height (mm):                       |                               |
| Width (mm):                        |                               |
| Depth (mm):                        |                               |
| Length (mm):                       |                               |
| Gross Weight (kg):                 |                               |
| Barcode:                           | 5055275819036                 |
| <b>Product Details</b>             |                               |
| Country of Origin:                 | China                         |
| Fitting Instruction:               | No                            |
| CE & UKCA:                         | Yes                           |
| Profile Material:                  | Aluminium                     |
| Profile Finish:                    | Polished Chrome               |
| Adjustments (mm):                  | 875mm - 893mm                 |
| Entry Width (mm):                  | N/A                           |
| Swing In Dim (mm):                 | N/A                           |
| Swing Out Dim (mm):                | N/A                           |
| Radius (mm):                       | Not Applicable                |
| Glass Thickness (mm):              | 8                             |
| Easy Fit:                          | No                            |
| Easy Clean:                        | No                            |
| Handle Style:                      | Not Applicable                |
| Handle Material:                   | Not Applicable                |
| Enclosure Design:                  | Frameless                     |
| Wheel Type:                        | Not Applicable                |
| Support Bar Included:              | Support Bar Included          |
| Extras:                            | None                          |