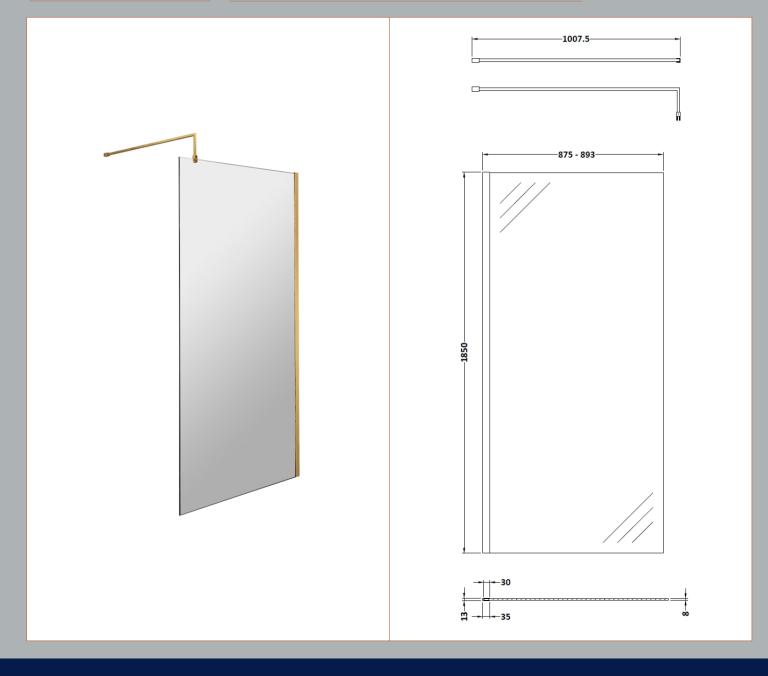

## ROXOR

Sales Code: WRSCBB090 Description: Wetroom Screen 900X1850x8mm Bb

## **Packaging Details**

Barcode: 5056462618043

Sales Code: WRSC090 Description: Wetroom Screen 900 X 1850 X 8mm

| <b>Product Dimensions</b>          |                               |
|------------------------------------|-------------------------------|
| Height (mm):                       | 1850                          |
| Width (mm):                        | 900                           |
| Depth (mm):                        | 14                            |
| Nett Weight (kg):                  | 37.5                          |
| Packaging Dimensions               |                               |
| Height (mm):                       | 65                            |
| Width (mm):                        | 950                           |
| Length (mm):                       | 1920                          |
| Gross Weight (kg):                 | 38.2                          |
| Packaging Data                     |                               |
| Box Colour:                        | Brown Cardboard Box - Printed |
| Box Qty:                           | 1                             |
| Label Size:                        | 100 x 50                      |
| Label Colour:                      | Not Applicable                |
| Label Qty:                         | 0                             |
| <b>Outer Box Dimensions (If Ap</b> | plicable)                     |
| Height (mm):                       |                               |
| Width (mm):                        |                               |
| Depth (mm):                        |                               |
| Length (mm):                       |                               |
| Gross Weight (kg):                 |                               |
| Barcode:                           | 5055275819036                 |
| <b>Product Details</b>             |                               |
| Country of Origin:                 | China                         |
| Fitting Instruction:               | No                            |
| CE & UKCA:                         | Yes                           |
| Profile Material:                  | Aluminium                     |
| Profile Finish:                    | Polished Chrome               |
| Adjustments (mm):                  | 875mm - 893mm                 |
| Entry Width (mm):                  | N/A                           |
| Swing In Dim (mm):                 | N/A                           |
| Swing Out Dim (mm):                | N/A                           |
| Radius (mm):                       | Not Applicable                |
| Glass Thickness (mm):              | 8                             |
| Easy Fit:                          | No                            |
| Easy Clean:                        | No                            |
| Handle Style:                      | Not Applicable                |
| Handle Material:                   | Not Applicable                |
| Enclosure Design:                  | Frameless                     |
| Wheel Type:                        | Not Applicable                |
| Support Bar Included:              | Support Bar Included          |
| Extras:                            | None                          |