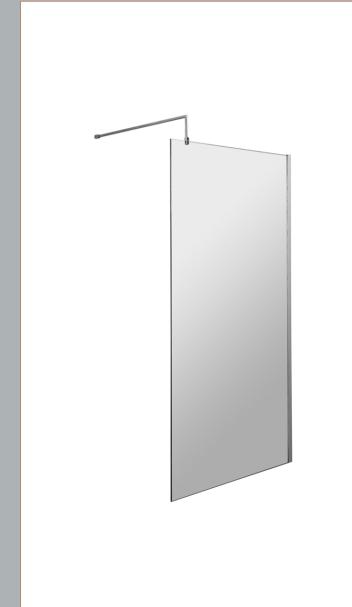

## **Packaging Details**

Barcode: 5056462618043

Sales Code: WRSC090 Description: Wetroom Screen 900 X 1850 X 8mm

| <b>Product Dimensions</b>          |                               |
|------------------------------------|-------------------------------|
| Height (mm):                       | 1850                          |
| Width (mm):                        | 900                           |
| Depth (mm):                        | 14                            |
| Nett Weight (kg):                  | 37.5                          |
| Packaging Dimensions               |                               |
| Height (mm):                       | 65                            |
| Width (mm):                        | 950                           |
| Length (mm):                       | 1920                          |
| Gross Weight (kg):                 | 38.2                          |
| Packaging Data                     |                               |
| Box Colour:                        | Brown Cardboard Box - Printed |
| Box Qty:                           | 1                             |
| Label Size:                        | 100 x 50                      |
| Label Colour:                      | Not Applicable                |
| Label Qty:                         | 0                             |
| <b>Outer Box Dimensions (If Ap</b> | plicable)                     |
| Height (mm):                       |                               |
| Width (mm):                        |                               |
| Depth (mm):                        |                               |
| Length (mm):                       |                               |
| Gross Weight (kg):                 |                               |
| Barcode:                           | 5055275819036                 |
| <b>Product Details</b>             |                               |
| Country of Origin:                 | China                         |
| Fitting Instruction:               | No                            |
| CE & UKCA:                         | Yes                           |
| Profile Material:                  | Aluminium                     |
| Profile Finish:                    | Polished Chrome               |
| Adjustments (mm):                  | 875mm - 893mm                 |
| Entry Width (mm):                  | N/A                           |
| Swing In Dim (mm):                 | N/A                           |
| Swing Out Dim (mm):                | N/A                           |
| Radius (mm):                       | Not Applicable                |
| Glass Thickness (mm):              | 8                             |
| Easy Fit:                          | No                            |
| Easy Clean:                        | No                            |
| Handle Style:                      | Not Applicable                |
| Handle Material:                   | Not Applicable                |
| Enclosure Design:                  | Frameless                     |
| Wheel Type:                        | Not Applicable                |
| Support Bar Included:              | Support Bar Included          |
| Extras:                            | None                          |