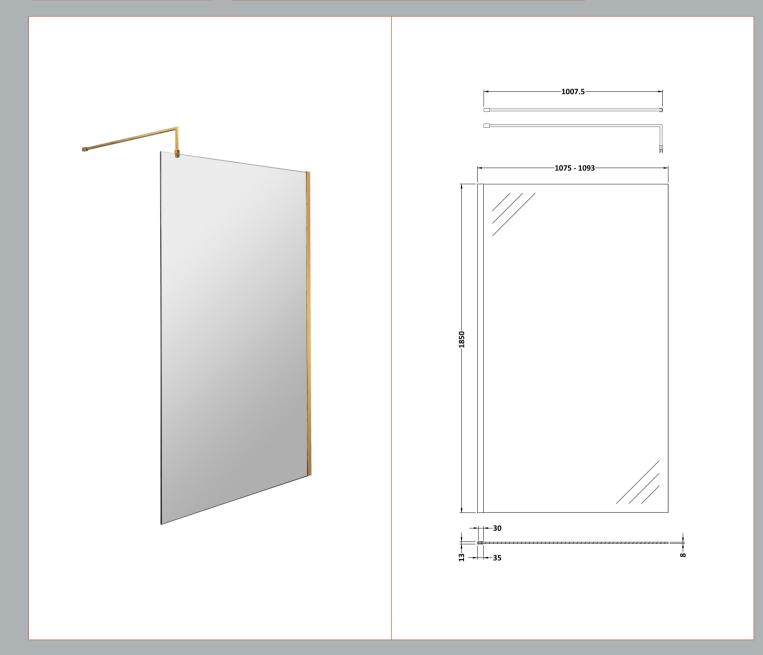

## ROXOR

Sales Code: WRSCBB011 Description: Wetroom Screen 1100X1850x8mm Bb

**Packaging Details** 

Barcode: 5056462618067

Sales Code: WRSC11 Description: Wetroom Screen 1100 X 1850 X 8mm

| <b>Product Dimensions</b>   |                               |
|-----------------------------|-------------------------------|
| Height (mm):                | 1850                          |
| Width (mm):                 | 1100                          |
| Depth (mm):                 | 14                            |
| Nett Weight (kg):           | 46                            |
| <b>Packaging Dimensions</b> |                               |
| Height (mm):                | 65                            |
| Width (mm):                 | 1150                          |
| Length (mm):                | 1920                          |
| Gross Weight (kg):          | 46                            |
| Packaging Data              |                               |
| Box Colour:                 | Brown Cardboard Box - Printed |
| Box Qty:                    | 1                             |
| Label Size:                 | 100 x 50                      |
| Label Colour:               | Not Applicable                |
| Label Qty:                  | 0                             |
| Outer Box Dimensions (If A  | Applicable)                   |
| Height (mm):                |                               |
| Width (mm):                 |                               |
| Depth (mm):                 |                               |
| Length (mm):                |                               |
| Gross Weight (kg):          |                               |
| Barcode:                    | 5055275831748                 |
| <b>Product Details</b>      |                               |
| Country of Origin:          | China                         |
| Fitting Instruction:        | No                            |
| CE & UKCA:                  | Yes                           |
| Profile Material:           | Aluminium                     |
| Profile Finish:             | Polished Chrome               |
| Adjustments (mm):           | 1075mm-1093mm                 |
| Entry Width (mm):           | N/A                           |
| Swing In Dim (mm):          | N/A                           |
| Swing Out Dim (mm):         | N/A                           |
| Radius (mm):                | Not Applicable                |
| Glass Thickness (mm):       | 8                             |
| Easy Fit:                   | No                            |
| Easy Clean:                 | No                            |
| Handle Style:               | Not Applicable                |
| Handle Material:            | Not Applicable                |
| Enclosure Design:           | Frameless                     |
| Wheel Type:                 | Not Applicable                |
| Support Bar Included:       | Support Bar Included          |
| Extras:                     | None                          |
|                             |                               |