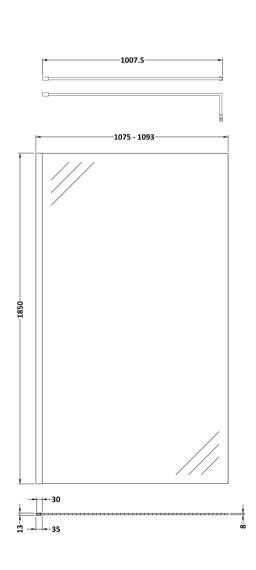

## ROXOR

Sales Code: WRSCBB011 Description: Wetroom Screen 1100X1850x8mm Bb

**Packaging Details** 

Barcode: 5056462618067

Sales Code: WRSC11 Description: Wetroom Screen 1100 X 1850 X 8mm

| <b>Product Dimensions</b>   |                               |
|-----------------------------|-------------------------------|
| Height (mm):                | 1850                          |
| Width (mm):                 | 1100                          |
| Depth (mm):                 | 14                            |
| Nett Weight (kg):           | 46                            |
| <b>Packaging Dimensions</b> |                               |
| Height (mm):                | 65                            |
| Width (mm):                 | 1150                          |
| Length (mm):                | 1920                          |
| Gross Weight (kg):          | 46                            |
| Packaging Data              |                               |
| Box Colour:                 | Brown Cardboard Box - Printed |
| Box Qty:                    | 1                             |
| Label Size:                 | 100 x 50                      |
| Label Colour:               | Not Applicable                |
| Label Qty:                  | 0                             |
| Outer Box Dimensions (If A  | Applicable)                   |
| Height (mm):                |                               |
| Width (mm):                 |                               |
| Depth (mm):                 |                               |
| Length (mm):                |                               |
| Gross Weight (kg):          |                               |
| Barcode:                    | 5055275831748                 |
| <b>Product Details</b>      |                               |
| Country of Origin:          | China                         |
| Fitting Instruction:        | No                            |
| CE & UKCA:                  | Yes                           |
| Profile Material:           | Aluminium                     |
| Profile Finish:             | Polished Chrome               |
| Adjustments (mm):           | 1075mm-1093mm                 |
| Entry Width (mm):           | N/A                           |
| Swing In Dim (mm):          | N/A                           |
| Swing Out Dim (mm):         | N/A                           |
| Radius (mm):                | Not Applicable                |
| Glass Thickness (mm):       | 8                             |
| Easy Fit:                   | No                            |
| Easy Clean:                 | No                            |
| Handle Style:               | Not Applicable                |
| Handle Material:            | Not Applicable                |
| Enclosure Design:           | Frameless                     |
| Wheel Type:                 | Not Applicable                |
| Support Bar Included:       | Support Bar Included          |
| Extras:                     | None                          |
|                             |                               |