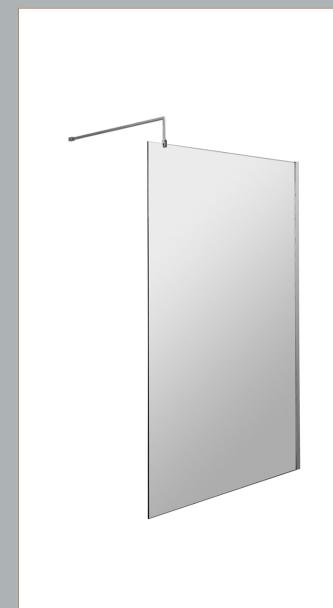

## ROXOR

Sales Code: WRSCBB011 Description: Wetroom Screen 1100X1850x8mm Bb

**Packaging Details** 

Barcode: 5056462618067

Sales Code: WRSC11 Description: Wetroom Screen 1100 X 1850 X 8mm

| <b>Product Dimensions</b>   |                               |
|-----------------------------|-------------------------------|
| Height (mm):                | 1850                          |
| Width (mm):                 | 1100                          |
| Depth (mm):                 | 14                            |
| Nett Weight (kg):           | 46                            |
| <b>Packaging Dimensions</b> |                               |
| Height (mm):                | 65                            |
| Width (mm):                 | 1150                          |
| Length (mm):                | 1920                          |
| Gross Weight (kg):          | 46                            |
| Packaging Data              |                               |
| Box Colour:                 | Brown Cardboard Box - Printed |
| Box Qty:                    | 1                             |
| Label Size:                 | 100 x 50                      |
| Label Colour:               | Not Applicable                |
| Label Qty:                  | 0                             |
| Outer Box Dimensions (If A  | Applicable)                   |
| Height (mm):                |                               |
| Width (mm):                 |                               |
| Depth (mm):                 |                               |
| Length (mm):                |                               |
| Gross Weight (kg):          |                               |
| Barcode:                    | 5055275831748                 |
| <b>Product Details</b>      |                               |
| Country of Origin:          | China                         |
| Fitting Instruction:        | No                            |
| CE & UKCA:                  | Yes                           |
| Profile Material:           | Aluminium                     |
| Profile Finish:             | Polished Chrome               |
| Adjustments (mm):           | 1075mm-1093mm                 |
| Entry Width (mm):           | N/A                           |
| Swing In Dim (mm):          | N/A                           |
| Swing Out Dim (mm):         | N/A                           |
| Radius (mm):                | Not Applicable                |
| Glass Thickness (mm):       | 8                             |
| Easy Fit:                   | No                            |
| Easy Clean:                 | No                            |
| Handle Style:               | Not Applicable                |
| Handle Material:            | Not Applicable                |
| Enclosure Design:           | Frameless                     |
| Wheel Type:                 | Not Applicable                |
| Support Bar Included:       | Support Bar Included          |
| Extras:                     | None                          |
|                             |                               |