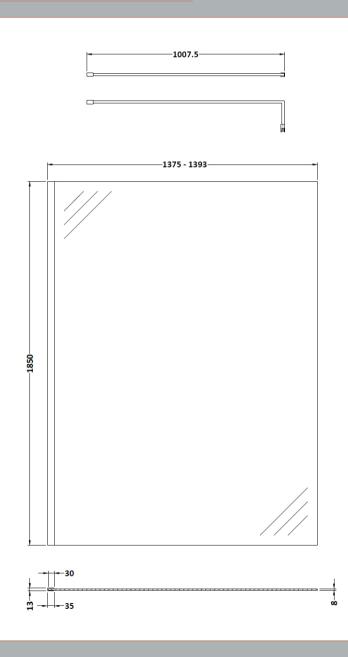

## ROXOR

Sales Code: WRSCBB014 Description: Wetroom Screen 1400X1850x8mm Bb

**Packaging Details** 

Barcode: 5056462618081

Sales Code: WRSC14 Description: Wetroom Screen 1400 X 1850 X 8mm

| <b>Product Dimensions</b>  |                               |
|----------------------------|-------------------------------|
| Height (mm):               | 1850                          |
| Width (mm):                | 1400                          |
| Depth (mm):                | 14                            |
| Nett Weight (kg):          | 59.5                          |
| Packaging Dimensions       |                               |
| Height (mm):               | 65                            |
| Width (mm):                | 1450                          |
| Length (mm):               | 1920                          |
| Gross Weight (kg):         | 59.5                          |
| Packaging Data             |                               |
| Box Colour:                | Brown Cardboard Box - Printed |
| Box Qty:                   | 1                             |
| Label Size:                | 100 x 50                      |
| Label Colour:              | Not Applicable                |
| Label Qty:                 | 0                             |
| Outer Box Dimensions (If A | Applicable)                   |
| Height (mm):               | **                            |
| Width (mm):                |                               |
| Depth (mm):                |                               |
| Length (mm):               |                               |
| Gross Weight (kg):         |                               |
| Barcode:                   | 5055275819067                 |
| Product Details            |                               |
| Country of Origin:         | China                         |
| Fitting Instruction:       | No                            |
| CE & UKCA:                 | Yes                           |
| Profile Material:          | Aluminium                     |
| Profile Finish:            | Polished Chrome               |
| Adjustments (mm):          | 1375mm - 1393mm               |
| Entry Width (mm):          | N/A                           |
| Swing In Dim (mm):         | N/A                           |
| Swing Out Dim (mm):        | N/A                           |
| Radius (mm):               | Not Applicable                |
| Glass Thickness (mm):      | 8                             |
| Easy Fit:                  | No                            |
| Easy Clean:                | No                            |
| Handle Style:              | Not Applicable                |
| Handle Material:           | Not Applicable                |
| Enclosure Design:          | Frameless                     |
| Wheel Type:                | Not Applicable                |
| Support Bar Included:      | Support Bar Included          |
| Extras:                    | None                          |

Sales Code: FIX025 Description: Wetroom Screen Support Arm Brass

| <b>Product Dimensions</b>   |                     |
|-----------------------------|---------------------|
| Height (mm):                | 15                  |
| Width (mm):                 | 150                 |
| Depth (mm):                 | 1000                |
| Nett Weight (kg):           | 0.67                |
| <b>Packaging Dimensions</b> |                     |
| Height (mm):                | 35                  |
| Width (mm):                 | 160                 |
| Length (mm):                | 1020                |
| Gross Weight (kg):          | 0.7                 |
| Packaging Data              |                     |
| Box Colour:                 | Brown Cardboard Box |
| Box Qty:                    | 1                   |
| Label Size:                 | 100 x 50            |
| Label Colour:               | White Label         |
| Label Qty:                  | 1                   |
| Outer Box Dimensions (If A  | Applicable)         |
| Height (mm):                |                     |
| Width (mm):                 |                     |
| Depth (mm):                 |                     |
| Length (mm):                |                     |
| Gross Weight (kg):          |                     |
| Barcode:                    | 5056462611884       |
| <b>Product Details</b>      |                     |
| Country of Origin:          | China               |
| Fitting Instruction:        | No                  |
| CE & UKCA:                  | N/A                 |
| Profile Material:           | Stainless Steel     |
| Profile Finish:             | Brushed Brass       |
| Adjustments (mm):           | N/A                 |
| Entry Width (mm):           | N/A                 |
| Swing In Dim (mm):          | N/A                 |
| Swing Out Dim (mm):         | N/A                 |
| Radius (mm):                | Not Applicable      |
| Glass Thickness (mm):       |                     |
| Easy Fit:                   | Not Applicable      |
| Easy Clean:                 | Not Applicable      |
| Handle Style:               | Not Applicable      |
| Handle Material:            | Not Applicable      |
| Enclosure Design:           | Not Applicable      |
| Wheel Type:                 | Not Applicable      |
| Support Bar Included:       |                     |