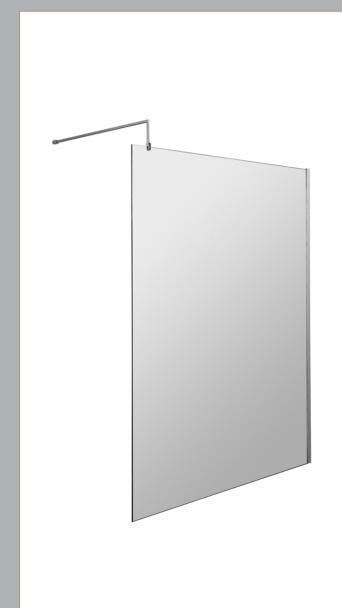

## ROXOR

Sales Code: WRSCBB014 Description: Wetroom Screen 1400X1850x8mm Bb

**Packaging Details** 

Barcode: 5056462618081

Sales Code: WRSC14 Description: Wetroom Screen 1400 X 1850 X 8mm

| <b>Product Dimensions</b>  |                               |
|----------------------------|-------------------------------|
| Height (mm):               | 1850                          |
| Width (mm):                | 1400                          |
| Depth (mm):                | 14                            |
| Nett Weight (kg):          | 59.5                          |
| Packaging Dimensions       |                               |
| Height (mm):               | 65                            |
| Width (mm):                | 1450                          |
| Length (mm):               | 1920                          |
| Gross Weight (kg):         | 59.5                          |
| Packaging Data             |                               |
| Box Colour:                | Brown Cardboard Box - Printed |
| Box Qty:                   | 1                             |
| Label Size:                | 100 x 50                      |
| Label Colour:              | Not Applicable                |
| Label Qty:                 | 0                             |
| Outer Box Dimensions (If A | Applicable)                   |
| Height (mm):               | **                            |
| Width (mm):                |                               |
| Depth (mm):                |                               |
| Length (mm):               |                               |
| Gross Weight (kg):         |                               |
| Barcode:                   | 5055275819067                 |
| Product Details            |                               |
| Country of Origin:         | China                         |
| Fitting Instruction:       | No                            |
| CE & UKCA:                 | Yes                           |
| Profile Material:          | Aluminium                     |
| Profile Finish:            | Polished Chrome               |
| Adjustments (mm):          | 1375mm - 1393mm               |
| Entry Width (mm):          | N/A                           |
| Swing In Dim (mm):         | N/A                           |
| Swing Out Dim (mm):        | N/A                           |
| Radius (mm):               | Not Applicable                |
| Glass Thickness (mm):      | 8                             |
| Easy Fit:                  | No                            |
| Easy Clean:                | No                            |
| Handle Style:              | Not Applicable                |
| Handle Material:           | Not Applicable                |
| Enclosure Design:          | Frameless                     |
| Wheel Type:                | Not Applicable                |
| Support Bar Included:      | Support Bar Included          |
| Extras:                    | None                          |