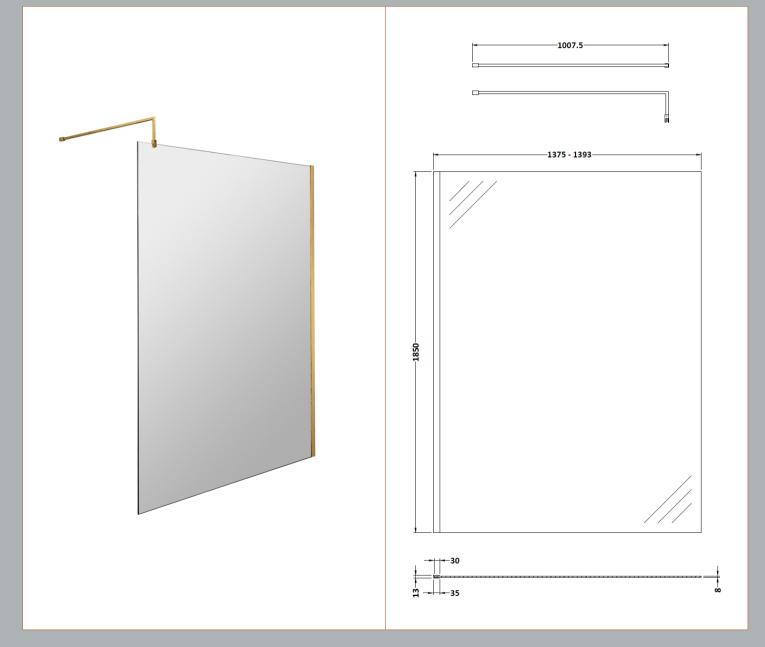

## ROXOR

Sales Code: WRSCBB014 Description: Wetroom Screen 1400X1850x8mm Bb

**Packaging Details** 

Barcode: 5056462618081

Sales Code: WRSC14 Description: Wetroom Screen 1400 X 1850 X 8mm

| <b>Product Dimensions</b>  |                               |
|----------------------------|-------------------------------|
| Height (mm):               | 1850                          |
| Width (mm):                | 1400                          |
| Depth (mm):                | 14                            |
| Nett Weight (kg):          | 59.5                          |
| Packaging Dimensions       |                               |
| Height (mm):               | 65                            |
| Width (mm):                | 1450                          |
| Length (mm):               | 1920                          |
| Gross Weight (kg):         | 59.5                          |
| Packaging Data             |                               |
| Box Colour:                | Brown Cardboard Box - Printed |
| Box Qty:                   | 1                             |
| Label Size:                | 100 x 50                      |
| Label Colour:              | Not Applicable                |
| Label Qty:                 | 0                             |
| Outer Box Dimensions (If A | Applicable)                   |
| Height (mm):               | **                            |
| Width (mm):                |                               |
| Depth (mm):                |                               |
| Length (mm):               |                               |
| Gross Weight (kg):         |                               |
| Barcode:                   | 5055275819067                 |
| Product Details            |                               |
| Country of Origin:         | China                         |
| Fitting Instruction:       | No                            |
| CE & UKCA:                 | Yes                           |
| Profile Material:          | Aluminium                     |
| Profile Finish:            | Polished Chrome               |
| Adjustments (mm):          | 1375mm - 1393mm               |
| Entry Width (mm):          | N/A                           |
| Swing In Dim (mm):         | N/A                           |
| Swing Out Dim (mm):        | N/A                           |
| Radius (mm):               | Not Applicable                |
| Glass Thickness (mm):      | 8                             |
| Easy Fit:                  | No                            |
| Easy Clean:                | No                            |
| Handle Style:              | Not Applicable                |
| Handle Material:           | Not Applicable                |
| Enclosure Design:          | Frameless                     |
| Wheel Type:                | Not Applicable                |
| Support Bar Included:      | Support Bar Included          |
| Extras:                    | None                          |

Sales Code: FIX025 Description: Wetroom Screen Support Arm Brass

| <b>Product Dimensions</b>   |                     |
|-----------------------------|---------------------|
| Height (mm):                | 15                  |
| Width (mm):                 | 150                 |
| Depth (mm):                 | 1000                |
| Nett Weight (kg):           | 0.67                |
| <b>Packaging Dimensions</b> |                     |
| Height (mm):                | 35                  |
| Width (mm):                 | 160                 |
| Length (mm):                | 1020                |
| Gross Weight (kg):          | 0.7                 |
| Packaging Data              |                     |
| Box Colour:                 | Brown Cardboard Box |
| Box Qty:                    | 1                   |
| Label Size:                 | 100 x 50            |
| Label Colour:               | White Label         |
| Label Qty:                  | 1                   |
| Outer Box Dimensions (If A  | Applicable)         |
| Height (mm):                |                     |
| Width (mm):                 |                     |
| Depth (mm):                 |                     |
| Length (mm):                |                     |
| Gross Weight (kg):          |                     |
| Barcode:                    | 5056462611884       |
| <b>Product Details</b>      |                     |
| Country of Origin:          | China               |
| Fitting Instruction:        | No                  |
| CE & UKCA:                  | N/A                 |
| Profile Material:           | Stainless Steel     |
| Profile Finish:             | Brushed Brass       |
| Adjustments (mm):           | N/A                 |
| Entry Width (mm):           | N/A                 |
| Swing In Dim (mm):          | N/A                 |
| Swing Out Dim (mm):         | N/A                 |
| Radius (mm):                | Not Applicable      |
| Glass Thickness (mm):       |                     |
| Easy Fit:                   | Not Applicable      |
| Easy Clean:                 | Not Applicable      |
| Handle Style:               | Not Applicable      |
| Handle Material:            | Not Applicable      |
| Enclosure Design:           | Not Applicable      |
| Wheel Type:                 | Not Applicable      |
| Support Bar Included:       |                     |