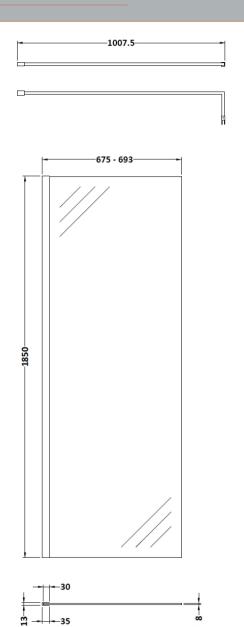

## **Packaging Details**

Barcode: 5056211897453

Sales Code: WRSC070 Description: Wetroom Screen 700 X 1850 X 8mm

| <b>Product Dimensions</b>            |                               |
|--------------------------------------|-------------------------------|
| Height (mm):                         | 1850                          |
| Width (mm):                          | 700                           |
| Depth (mm):                          | 14                            |
| Nett Weight (kg):                    | 29.5                          |
| Packaging Dimensions                 |                               |
| Height (mm):                         | 65                            |
| Width (mm):                          | 750                           |
| Length (mm):                         | 1920                          |
| Gross Weight (kg):                   | 29.5                          |
| Packaging Data                       |                               |
| Box Colour:                          | Brown Cardboard Box - Printed |
| Box Qty:                             | 1                             |
| Label Size:                          | 100 x 50                      |
| Label Colour:                        | Not Applicable                |
| Label Qty:                           | 0                             |
| <b>Outer Box Dimensions (If Appl</b> | licable)                      |
| Height (mm):                         |                               |
| Width (mm):                          |                               |
| Depth (mm):                          |                               |
| Length (mm):                         |                               |
| Gross Weight (kg):                   |                               |
| Barcode:                             | 5055275819005                 |
| <b>Product Details</b>               |                               |
| Country of Origin:                   | China                         |
| Fitting Instruction:                 | No                            |
| CE & UKCA:                           | Yes                           |
| Profile Material:                    | Aluminium                     |
| Profile Finish:                      | Polished Chrome               |
| Adjustments (mm):                    | 675mm - 693mm                 |
| Entry Width (mm):                    | N/A                           |
| Swing In Dim (mm):                   | N/A                           |
| Swing Out Dim (mm):                  | N/A                           |
| Radius (mm):                         | Not Applicable                |
| Glass Thickness (mm):                | 8                             |
| Easy Fit:                            | No                            |
| Easy Clean:                          | No                            |
| Handle Style:                        | Not Applicable                |
| Handle Material:                     | Not Applicable                |
| Enclosure Design:                    | Frameless                     |
| Wheel Type:                          | Not Applicable                |
| Support Bar Included:                | Support Bar Included          |
| Extras:                              | None                          |