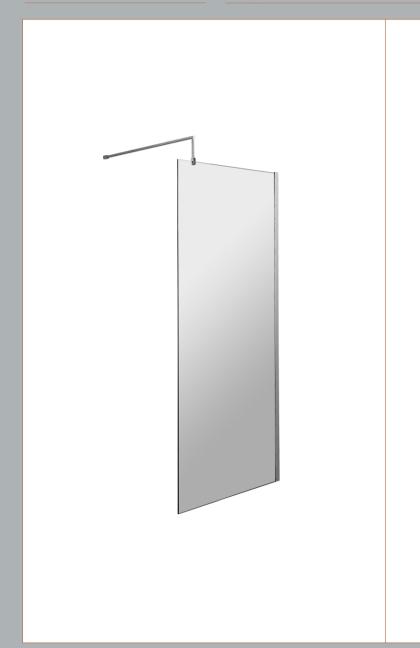

## ROXOR

Sales Code: WRSCBP070 Description: Wetroom Screen 700X1850x8mm Black

## **Packaging Details**

Barcode: 5056211897453

Sales Code: WRSC070 Description: Wetroom Screen 700 X 1850 X 8mm

| <b>Product Dimensions</b>            |                               |
|--------------------------------------|-------------------------------|
| Height (mm):                         | 1850                          |
| Width (mm):                          | 700                           |
| Depth (mm):                          | 14                            |
| Nett Weight (kg):                    | 29.5                          |
| Packaging Dimensions                 |                               |
| Height (mm):                         | 65                            |
| Width (mm):                          | 750                           |
| Length (mm):                         | 1920                          |
| Gross Weight (kg):                   | 29.5                          |
| Packaging Data                       |                               |
| Box Colour:                          | Brown Cardboard Box - Printed |
| Box Qty:                             | 1                             |
| Label Size:                          | 100 x 50                      |
| Label Colour:                        | Not Applicable                |
| Label Qty:                           | 0                             |
| <b>Outer Box Dimensions (If Appl</b> | licable)                      |
| Height (mm):                         |                               |
| Width (mm):                          |                               |
| Depth (mm):                          |                               |
| Length (mm):                         |                               |
| Gross Weight (kg):                   |                               |
| Barcode:                             | 5055275819005                 |
| <b>Product Details</b>               |                               |
| Country of Origin:                   | China                         |
| Fitting Instruction:                 | No                            |
| CE & UKCA:                           | Yes                           |
| Profile Material:                    | Aluminium                     |
| Profile Finish:                      | Polished Chrome               |
| Adjustments (mm):                    | 675mm - 693mm                 |
| Entry Width (mm):                    | N/A                           |
| Swing In Dim (mm):                   | N/A                           |
| Swing Out Dim (mm):                  | N/A                           |
| Radius (mm):                         | Not Applicable                |
| Glass Thickness (mm):                | 8                             |
| Easy Fit:                            | No                            |
| Easy Clean:                          | No                            |
| Handle Style:                        | Not Applicable                |
| Handle Material:                     | Not Applicable                |
| Enclosure Design:                    | Frameless                     |
| Wheel Type:                          | Not Applicable                |
| Support Bar Included:                | Support Bar Included          |
| Extras:                              | None                          |