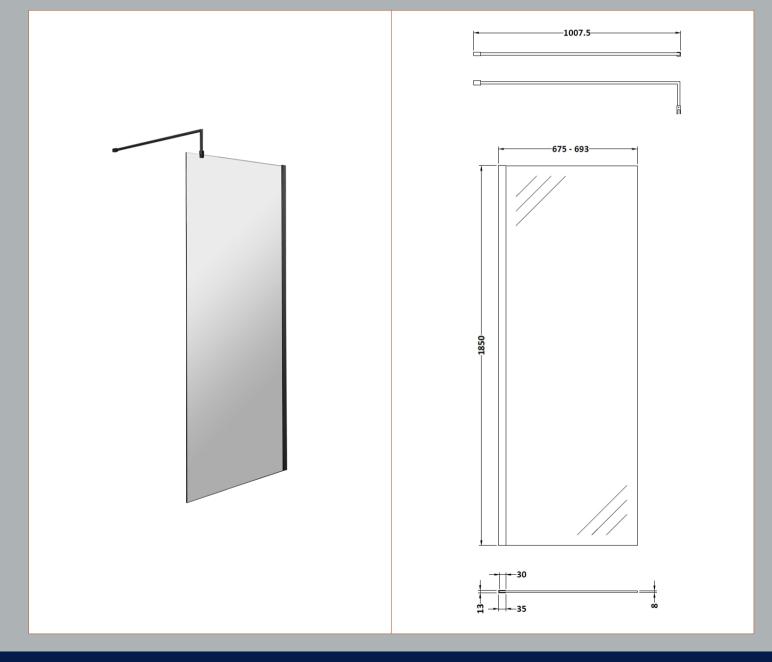

## ROXOR

Sales Code: WRSCBP070 Description: Wetroom Screen 700X1850x8mm Black

## **Packaging Details**

Barcode: 5056211897453

Sales Code: WRSC070 Description: Wetroom Screen 700 X 1850 X 8mm

| <b>Product Dimensions</b>            |                               |
|--------------------------------------|-------------------------------|
| Height (mm):                         | 1850                          |
| Width (mm):                          | 700                           |
| Depth (mm):                          | 14                            |
| Nett Weight (kg):                    | 29.5                          |
| Packaging Dimensions                 |                               |
| Height (mm):                         | 65                            |
| Width (mm):                          | 750                           |
| Length (mm):                         | 1920                          |
| Gross Weight (kg):                   | 29.5                          |
| Packaging Data                       |                               |
| Box Colour:                          | Brown Cardboard Box - Printed |
| Box Qty:                             | 1                             |
| Label Size:                          | 100 x 50                      |
| Label Colour:                        | Not Applicable                |
| Label Qty:                           | 0                             |
| <b>Outer Box Dimensions (If Appl</b> | licable)                      |
| Height (mm):                         |                               |
| Width (mm):                          |                               |
| Depth (mm):                          |                               |
| Length (mm):                         |                               |
| Gross Weight (kg):                   |                               |
| Barcode:                             | 5055275819005                 |
| <b>Product Details</b>               |                               |
| Country of Origin:                   | China                         |
| Fitting Instruction:                 | No                            |
| CE & UKCA:                           | Yes                           |
| Profile Material:                    | Aluminium                     |
| Profile Finish:                      | Polished Chrome               |
| Adjustments (mm):                    | 675mm - 693mm                 |
| Entry Width (mm):                    | N/A                           |
| Swing In Dim (mm):                   | N/A                           |
| Swing Out Dim (mm):                  | N/A                           |
| Radius (mm):                         | Not Applicable                |
| Glass Thickness (mm):                | 8                             |
| Easy Fit:                            | No                            |
| Easy Clean:                          | No                            |
| Handle Style:                        | Not Applicable                |
| Handle Material:                     | Not Applicable                |
| Enclosure Design:                    | Frameless                     |
| Wheel Type:                          | Not Applicable                |
| Support Bar Included:                | Support Bar Included          |
| Extras:                              | None                          |