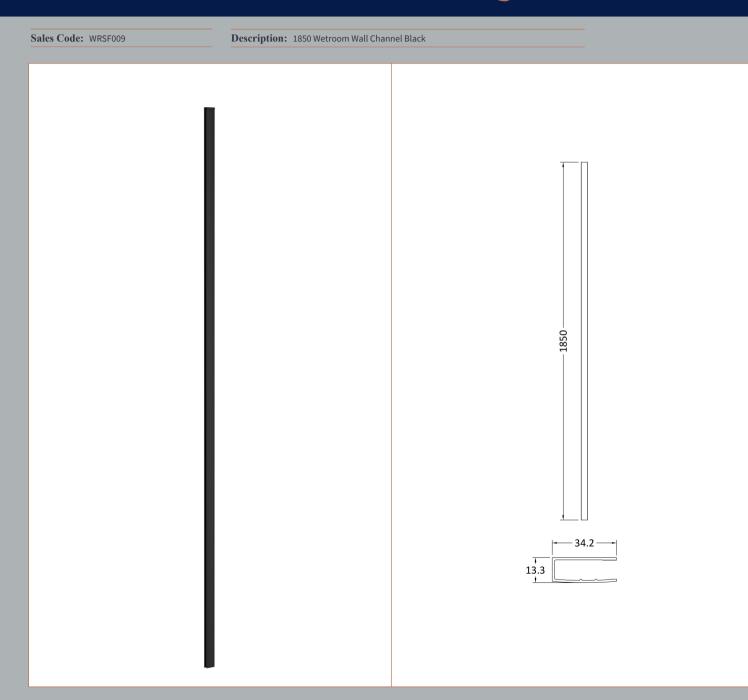

| <b>Product Dimensions</b>            |                               |  |
|--------------------------------------|-------------------------------|--|
| Height (mm):                         | 1850                          |  |
| Width (mm):                          |                               |  |
| Depth (mm):                          |                               |  |
| Nett Weight (kg):                    | 0.6                           |  |
| Packaging Dimensions                 |                               |  |
| Height (mm):                         | 60                            |  |
| Width (mm):                          | 185                           |  |
| Length (mm):                         | 1860                          |  |
| Gross Weight (kg):                   | 0.6                           |  |
| Packaging Data                       |                               |  |
| Box Colour:                          | Brown Cardboard Box - Printed |  |
| Box Qty:                             | 1                             |  |
| Label Size:                          | 100 x 50                      |  |
| Label Colour:                        | White Label                   |  |
| Label Qty:                           | 1                             |  |
| Outer Box Dimensions (If Applicable) |                               |  |
| Height (mm):                         |                               |  |
| Width (mm):                          |                               |  |
| Depth (mm):                          |                               |  |
| Length (mm):                         |                               |  |
| Gross Weight (kg):                   |                               |  |
| Barcode:                             | 5056211897224                 |  |
| <b>Product Details</b>               |                               |  |
| Country of Origin:                   | China                         |  |
| Fitting Instruction:                 | No                            |  |
| CE & UKCA:                           | N/A                           |  |
| Profile Material:                    | Aluminium                     |  |
| Profile Finish:                      | Matt Black                    |  |
| Adjustments (mm):                    | 18mm                          |  |
| Entry Width (mm):                    | N/A                           |  |
| Swing In Dim (mm):                   | N/A                           |  |
| Swing Out Dim (mm):                  | N/A                           |  |
| Radius (mm):                         | Not Applicable                |  |
| Glass Thickness (mm):                |                               |  |
| Easy Fit:                            | Not Applicable                |  |
| Easy Clean:                          | Not Applicable                |  |
| Handle Style:                        | Not Applicable                |  |
| Handle Material:                     | Not Applicable                |  |
| Enclosure Design:                    | Not Applicable                |  |
| Wheel Type:                          | Not Applicable                |  |
| Support Bar Included:                | Support Bar Not Included      |  |
| Extras:                              | None                          |  |