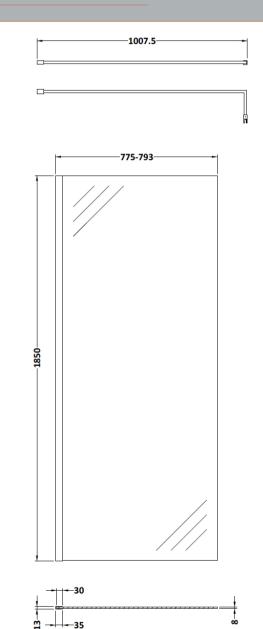

## ENCLOSURES

Sales Code: WRSC080

| Product Dimensions         |                               |
|----------------------------|-------------------------------|
| Height (mm):               | 1850                          |
| Width (mm):                | 800                           |
| Depth (mm):                | 14                            |
| Nett Weight (kg):          | 34                            |
| Packaging Dimensions       |                               |
| Height (mm):               | 65                            |
| Width (mm):                | 850                           |
| Length (mm):               | 1920                          |
| Gross Weight (kg):         | 34                            |
| Packaging Data             |                               |
| Box Colour:                | Brown Cardboard Box - Printed |
| Box Qty:                   | 1                             |
| Label Size:                | 100 x 50                      |
| Label Colour:              | Not Applicable                |
| Label Qty:                 | 0                             |
| Outer Box Dimensions (If A | Applicable)                   |
| Height (mm):               |                               |
| Width (mm):                |                               |
| Depth (mm):                |                               |
| Length (mm):               |                               |
| Gross Weight (kg):         |                               |
| Barcode:                   | 5055275819029                 |
| Product Details            |                               |
| Country of Origin:         | China                         |
| Fitting Instruction:       | No                            |
| CE & UKCA:                 | Yes                           |
| Profile Material:          | Aluminium                     |
| Profile Finish:            | Polished Chrome               |
| Adjustments (mm):          | 775mm - 793mm                 |
| Entry Width (mm):          | N/A                           |
| Swing In Dim (mm):         | N/A                           |
| Swing Out Dim (mm):        | N/A                           |
| Radius (mm):               | Not Applicable                |
| Glass Thickness (mm):      | 8                             |
| Easy Fit:                  | No                            |
| Easy Clean:                | No                            |
| Handle Style:              | Not Applicable                |
| Handle Material:           | Not Applicable                |
| Enclosure Design:          | Frameless                     |
| Wheel Type:                | Not Applicable                |
| Support Bar Included:      | Support Bar Included          |
| Extras:                    | None                          |