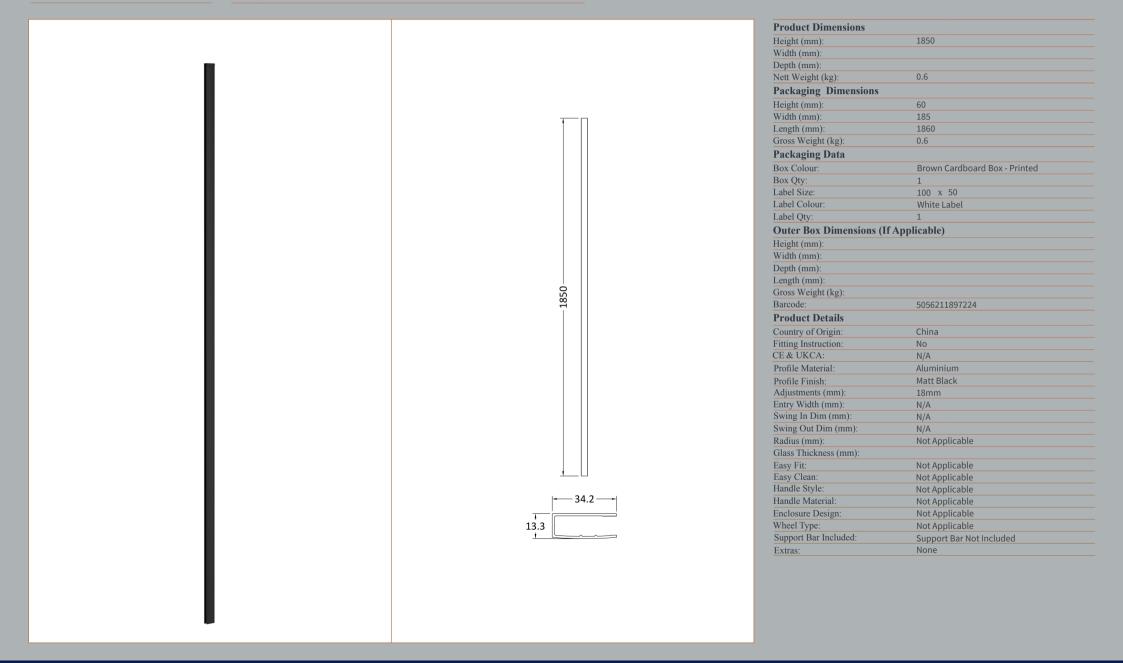

N/A                           |
| Swing Out Dim (mm):        | N/A                           |
| Radius (mm):               | Not Applicable                |
| Glass Thickness (mm):      | 8                             |
| Easy Fit:                  | No                            |
| Easy Clean:                | No                            |
| Handle Style:              | Not Applicable                |
| Handle Material:           | Not Applicable                |
| Enclosure Design:          | Frameless                     |
| Wheel Type:                | Not Applicable                |
| Support Bar Included:      | Support Bar Included          |
| Extras:                    | None                          |

ROXOR

Sales Code: WRSF009

Description: 1850 Wetroom Wall Channel Black



### TECHNICAL DATA SHEET

ROXOR

12-

### ENCLOSURES

Sales Code: FIX024

**Description:** Wetroom Screen Support Arm Black



| 15                  |                                                                                                                                                                                                                                                     |
|---------------------|-----------------------------------------------------------------------------------------------------------------------------------------------------------------------------------------------------------------------------------------------------|
|                     |