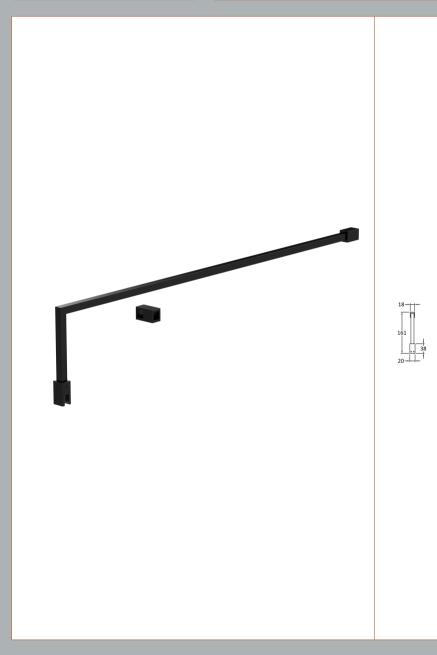

### ENCLOSURES

Sales Code: FIX024

**Description:** Wetroom Screen Support Arm Black

| 15                  |                                                                                                                                                                                                                                                     |
|---------------------|-----------------------------------------------------------------------------------------------------------------------------------------------------------------------------------------------------------------------------------------------------|
|                     |                                                                                                                                                                                                                                                     |
| 150                 |                                                                                                                                                                                                                                                     |
|                     |                                                                                                                                                                                                                                                     |
| 0.67                |                                                                                                                                                                                                                                                     |
|                     |                                                                                                                                                                                                                                                     |
| 35                  |                                                                                                                                                                                                                                                     |
| 160                 |                                                                                                                                                                                                                                                     |
| 1020                |                                                                                                                                                                                                                                                     |
| 0.7                 |                                                                                                                                                                                                                                                     |
|                     |                                                                                                                                                                                                                                                     |
| Brown Cardboard Box |                                                                                                                                                                                                                                                     |
| 1                   |                                                                                                                                                                                                                                                     |
| 100 x 50            |                                                                                                                                                                                                                                                     |
| White Label         |                                                                                                                                                                                                                                                     |
| 1                   |                                                                                                                                                                                                                                                     |
| Applicable)         |                                                                                                                                                                                                                                                     |
| ** /                |                                                                                                                                                                                                                                                     |
|                     |                                                                                                                                                                                                                                                     |
|                     |                                                                                                                                                                                                                                                     |
|                     |                                                                                                                                                                                                                                                     |
|                     |                                                                                                                                                                                                                                                     |
| 5056211847342       |                                                                                                                                                                                                                                                     |
|                     |                                                                                                                                                                                                                                                     |
| China               |                                                                                                                                                                                                                                                     |
| No                  |                                                                                                                                                                                                                                                     |
| N/A                 |                                                                                                                                                                                                                                                     |
| Stainless Steel     |                                                                                                                                                                                                                                                     |
| Matt Black          |                                                                                                                                                                                                                                                     |
| N/A                 |                                                                                                                                                                                                                                                     |
| N/A                 |                                                                                                                                                                                                                                                     |
| N/A                 |                                                                                                                                                                                                                                                     |
| N/A                 |                                                                                                                                                                                                                                                     |
| Not Applicable      |                                                                                                                                                                                                                                                     |
|                     |                                                                                                                                                                                                                                                     |
| Not Applicable      |                                                                                                                                                                                                                                                     |
|                     |                                                                                                                                                                                                                                                     |
|                     | 1000<br>0.67<br>35<br>160<br>1020<br>0.7<br>Brown Cardboard Box<br>1<br>100 x 50<br>White Label<br>1<br>Applicable)<br>5056211847342<br>China<br>No<br>N/A<br>Stainless Steel<br>Matt Black<br>N/A<br>N/A<br>N/A<br>N/A<br>N/A<br>N/A<br>N/A<br>N/A |