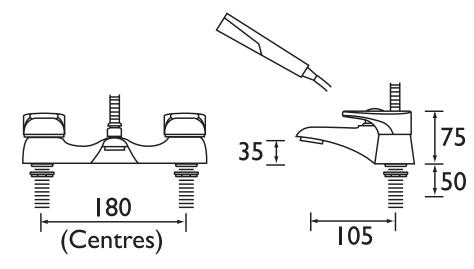

es |  |  |  |
| Plumbing System Suitability       | All, Preferably Balanced          |  |  |  |
| Working Pressure Range:           | Min. 0.2 bar, Max. 5.0 bar        |  |  |  |
| Maximum Hot Water Temperature: °c | 65                                |  |  |  |
| Maximum Dynamic Pressure: (bar)   | 5                                 |  |  |  |
| Maximum Static Pressure: (bar)    | 10                                |  |  |  |
| Flow Type:                        | Single                            |  |  |  |
| Flow Rate: (I/min @ 3 bar)        | 16.5                              |  |  |  |
| Connection Outlet:                | M28 Flow Straightener             |  |  |  |
| Isolation Included:               | Ν                                 |  |  |  |

#### Dimensions (measurements in mm)



## I 500mm Hose, Rub Clean Handset & Wall Bracket

| Flow Rates (I/min)    |      |      |      |      |      |       |  |  |
|-----------------------|------|------|------|------|------|-------|--|--|
| System Pressure (bar) | 0.2  | 0.5  | 1    | 2    | 3    | 5     |  |  |
| Bath Filler           | 20.7 | 34.2 | 48.9 | 69.4 | 85   | 109.7 |  |  |
| Handset               | 3.1  | 5.5  | 8.3  | 12.5 | 16.5 | 21.3  |  |  |



Also available from the JUTE Tap Range is:



### BRISTAN TAPS & SHOWERS

D9

Bristan, Birch Coppice Business Park, Dordon, Tamworth, B78 ISG. Telephone: 0844 701 6274. Facsimile: 0844 701 6275. Web Site: www.bristan.com Email: enquire@bristan.com. The information contained on this page was correct at date of issue. Fitting Dimensions are provided as a guide only. So