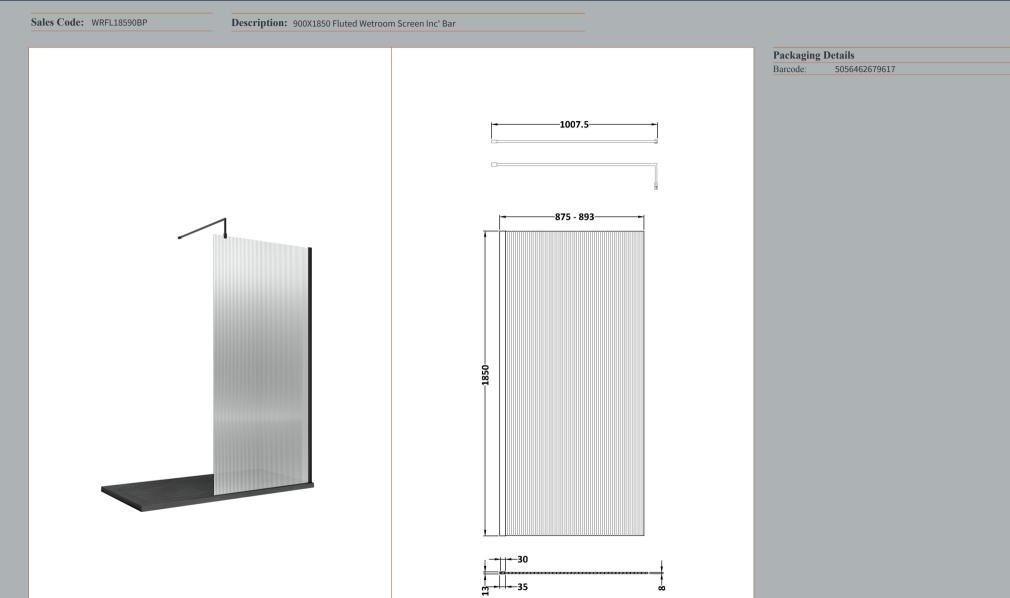

## ENCLOSURES

Sales Code: WRFL18590

Description: 900X1850 Fluted Wetroom Screen Inc' Bar

ά

| 1850                          |
|-------------------------------|
| 900                           |
| 14                            |
| 37.5                          |
|                               |
| 65                            |
| 950                           |
| 1920                          |
| 38.2                          |
|                               |
| Brown Cardboard Box - Printed |
| 1                             |
| 100 x 50                      |
| Not Applicable                |
| 0                             |
| f Applicable)                 |
| ** /                          |
|                               |
|                               |
|                               |
|                               |
| 5056462661216                 |
|                               |
| China                         |
| No                            |
| Yes                           |
| Aluminium                     |
| Polished Chrome               |
| 875mm - 893mm                 |
| N/A                           |
| N/A                           |
| N/A                           |
| Not Applicable                |
| 8                             |
| No                            |
| No                            |
| Not Applicable                |
| Not Applicable                |
| Fluted                        |
| Not Applicable                |
| Support Bar Included          |
| None                          |
|                               |