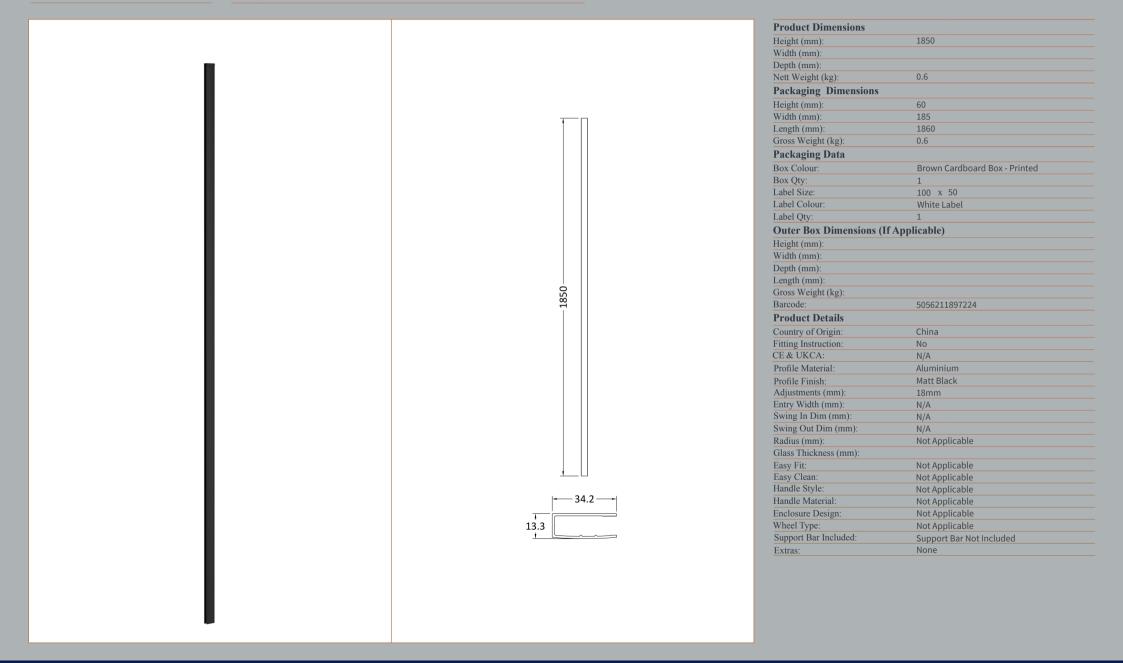

|
|                               |
| China                         |
| No                            |
| Yes                           |
| Aluminium                     |
| Polished Chrome               |
| 875mm - 893mm                 |
| N/A                           |
| N/A                           |
| N/A                           |
| Not Applicable                |
| 8                             |
| No                            |
| No                            |
| Not Applicable                |
| Not Applicable                |
| Fluted                        |
| Not Applicable                |
| Support Bar Included          |
| None                          |
|                               |

ROXOR

Sales Code: WRSF009

Description: 1850 Wetroom Wall Channel Black



## TECHNICAL DATA SHEET

ROXOR

12-

### ENCLOSURES

Sales Code: FIX024

**Description:** Wetroom Screen Support Arm Black



| 15                  |                                                                                                                                                                                                                                                     |
|---------------------|-----------------------------------------------------------------------------------------------------------------------------------------------------------------------------------------------------------------------------------------------------|
|                     |