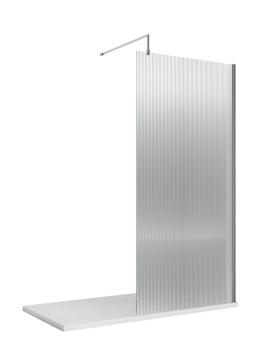

## ENCLOSURES

Sales Code: WRFL18590

Description: 900X1850 Fluted Wetroom Screen Inc' Bar

ά

| 1850                          |
|-------------------------------|
| 900                           |
| 14                            |
| 37.5                          |
|                               |
| 65                            |
| 950                           |
| 1920                          |
| 38.2                          |
|                               |
| Brown Cardboard Box - Printed |
| 1                             |
| 100 x 50                      |
| Not Applicable                |
| 0                             |
| f Applicable)                 |
| ** /                          |
|                               |
|                               |
|                               |
|                               |
| 5056462661216                 |
|                               |
| China                         |
| No                            |
| Yes                           |
| Aluminium                     |
| Polished Chrome               |
| 875mm - 893mm                 |
| N/A                           |
| N/A                           |
| N/A                           |
| Not Applicable                |
| 8                             |
| No                            |
| No                            |
| Not Applicable                |
| Not Applicable                |
| Fluted                        |
| Not Applicable                |
| Support Bar Included          |
| None                          |
|                               |