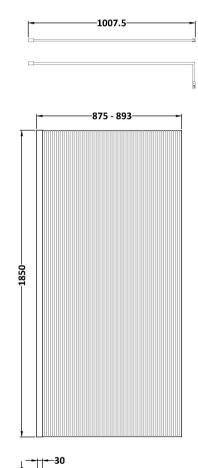

## ENCLOSURES

Sales Code: WRFL18590

Description: 900X1850 Fluted Wetroom Screen Inc' Bar

ά

| 1850                          |
|-------------------------------|
| 900                           |
| 14                            |
| 37.5                          |
|                               |
| 65                            |
| 950                           |
| 1920                          |
| 38.2                          |
|                               |
| Brown Cardboard Box - Printed |
| 1                             |
| 100 x 50                      |
| Not Applicable                |
| 0                             |
| f Applicable)                 |
| ** /                          |
|                               |
|                               |
|                               |
|                               |
| 5056462661216                 |
|                               |
| China                         |
| No                            |
| Yes                           |
| Aluminium                     |
| Polished Chrome               |
| 875mm - 893mm                 |
| N/A                           |
| N/A                           |
| N/A                           |
| Not Applicable                |
| 8                             |
| No                            |
| No                            |
| Not Applicable                |
| Not Applicable                |
| Fluted                        |
| Not Applicable                |
| Support Bar Included          |
| None                          |
|                               |