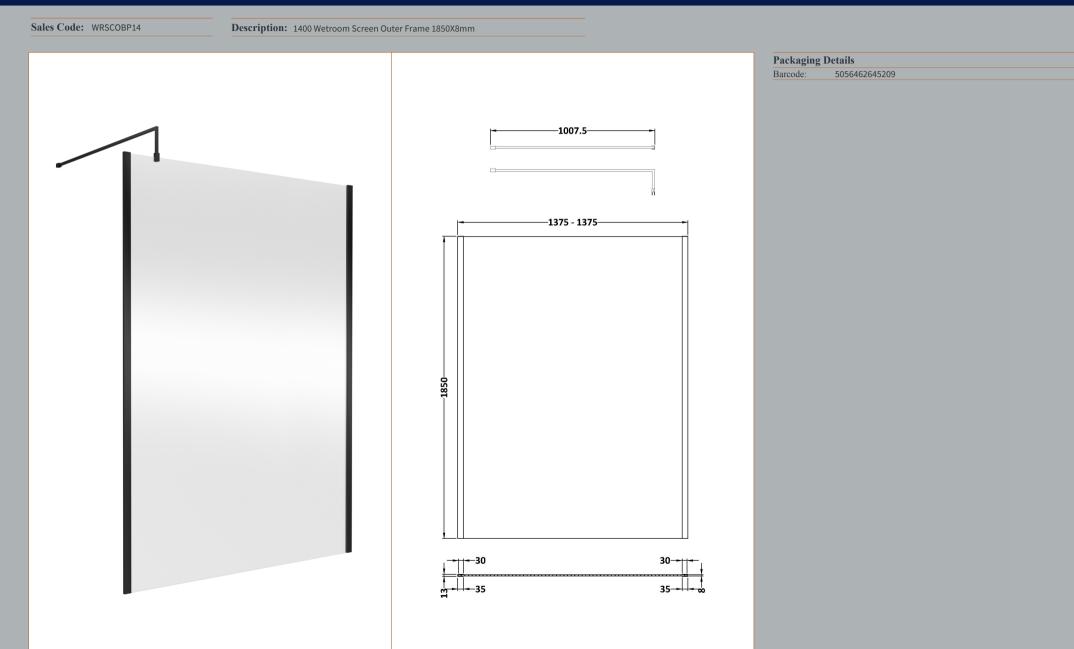

## TECHNICAL DATA SHEET

ROXOR

Sales Code: WRSC14

| Product Dimensions                |                               |
|-----------------------------------|-------------------------------|
| Height (mm):                      | 1850                          |
| Width (mm):                       | 1400                          |
| Depth (mm):                       | 14                            |
| Nett Weight (kg):                 | 59.5                          |
| Packaging Dimensions              |                               |
| Height (mm):                      | 65                            |
| Width (mm):                       | 1450                          |
| Length (mm):                      | 1920                          |
| Gross Weight (kg):                | 59.5                          |
| Packaging Data                    |                               |
| Box Colour:                       | Brown Cardboard Box - Printed |
| Box Qty:                          | 1                             |
| Label Size:                       | 100 x 50                      |
| Label Colour:                     | Not Applicable                |
| Label Qty:                        | 0                             |
| <b>Outer Box Dimensions (If</b> A | Applicable)                   |
| Height (mm):                      |                               |
| Width (mm):                       |                               |
| Depth (mm):                       |                               |
| Length (mm):                      |                               |
| Gross Weight (kg):                |                               |
| Barcode:                          | 5055275819067                 |
| Product Details                   |                               |
| Country of Origin:                | China                         |
| Fitting Instruction:              | No                            |
| CE & UKCA:                        | Yes                           |
| Profile Material:                 | Aluminium                     |
| Profile Finish:                   | Polished Chrome               |
| Adjustments (mm):                 | 1375mm - 1393mm               |
| Entry Width (mm):                 | N/A                           |
| Swing In Dim (mm):                | N/A                           |
| Swing Out Dim (mm):               | N/A                           |
| Radius (mm):                      | Not Applicable                |
| Glass Thickness (mm):             | 8                             |
| Easy Fit:                         | No                            |
| Easy Clean:                       | No                            |
| Handle Style:                     | Not Applicable                |
| Handle Material:                  | Not Applicable                |
| Enclosure Design:                 | Frameless                     |
| Wheel Type:                       | Not Applicable                |
| Support Bar Included:             | Support Bar Included          |
| Extras:                           | None                          |
|                                   |                               |