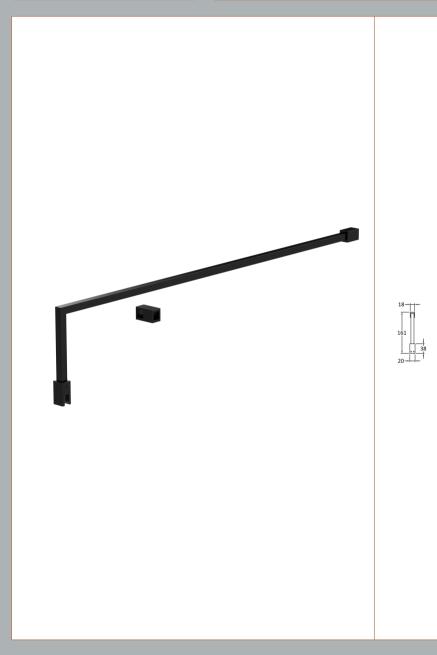

## ENCLOSURES

Sales Code: FIX024

**Description:** Wetroom Screen Support Arm Black

| 15                  |                                                                                                                                                                                                                                                     |
|---------------------|-----------------------------------------------------------------------------------------------------------------------------------------------------------------------------------------------------------------------------------------------------|
|                     |                                                                                                                                                                                                                                                     |
| 150                 |                                                                                                                                                                                                                                                     |
|                     |                                                                                                                                                                                                                                                     |
| 0.67                |                                                                                                                                                                                                                                                     |
|                     |                                                                                                                                                                                                                                                     |
| 35                  |                                                                                                                                                                                                                                                     |
| 160                 |                                                                                                                                                                                                                                                     |
| 1020                |                                                                                                                                                                                                                                                     |
| 0.7                 |                                                                                                                                                                                                                                                     |
|                     |                                                                                                                                                                                                                                                     |
| Brown Cardboard Box |                                                                                                                                                                                                                                                     |
| 1                   |                                                                                                                                                                                                                                                     |
| 100 x 50            |                                                                                                                                                                                                                                                     |
| White Label         |                                                                                                                                                                                                                                                     |
| 1                   |                                                                                                                                                                                                                                                     |
| Applicable)         |                                                                                                                                                                                                                                                     |
| ** /                |                                                                                                                                                                                                                                                     |
|                     |                                                                                                                                                                                                                                                     |
|                     |                                                                                                                                                                                                                                                     |
|                     |                                                                                                                                                                                                                                                     |
|                     |                                                                                                                                                                                                                                                     |
| 5056211847342       |                                                                                                                                                                                                                                                     |
|                     |                                                                                                                                                                                                                                                     |
| China               |                                                                                                                                                                                                                                                     |
| No                  |                                                                                                                                                                                                                                                     |
| N/A                 |                                                                                                                                                                                                                                                     |
| Stainless Steel     |                                                                                                                                                                                                                                                     |
| Matt Black          |                                                                                                                                                                                                                                                     |
| N/A                 |                                                                                                                                                                                                                                                     |
| N/A                 |                                                                                                                                                                                                                                                     |
| N/A                 |                                                                                                                                                                                                                                                     |
| N/A                 |                                                                                                                                                                                                                                                     |
| Not Applicable      |                                                                                                                                                                                                                                                     |
|                     |                                                                                                                                                                                                                                                     |
| Not Applicable      |                                                                                                                                                                                                                                                     |
|                     |                                                                                                                                                                                                                                                     |
|                     | 1000<br>0.67<br>35<br>160<br>1020<br>0.7<br>Brown Cardboard Box<br>1<br>100 x 50<br>White Label<br>1<br>Applicable)<br>5056211847342<br>China<br>No<br>N/A<br>Stainless Steel<br>Matt Black<br>N/A<br>N/A<br>N/A<br>N/A<br>N/A<br>N/A<br>N/A<br>N/A |