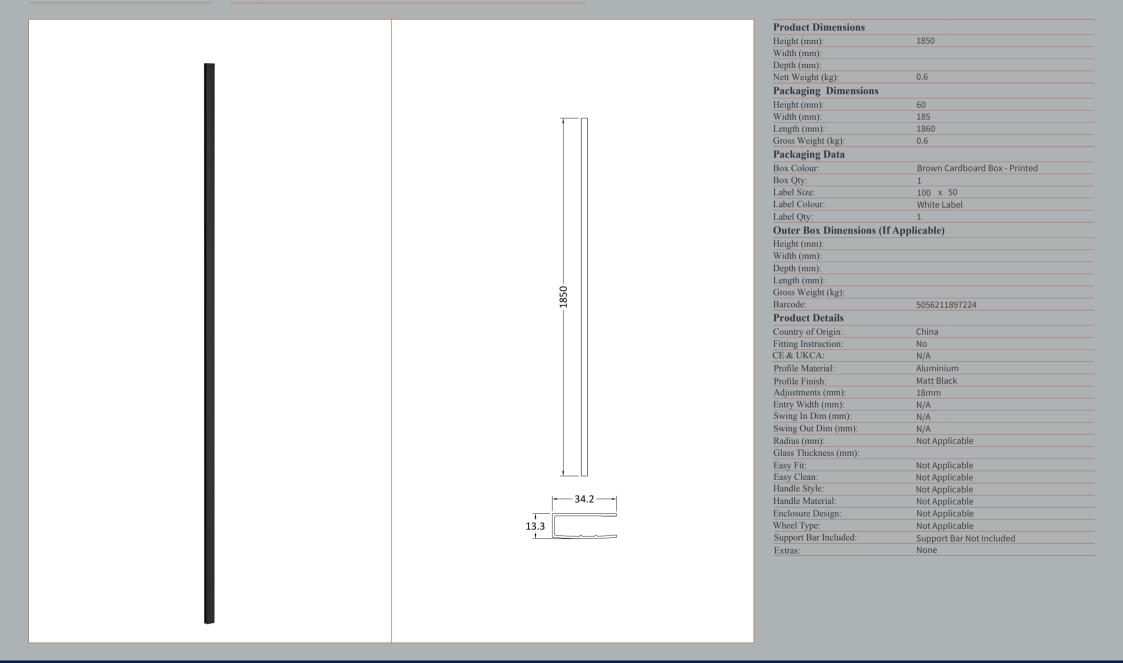

## ENCLOSURES

Sales Code: FIX024

**Description:** Wetroom Screen Support Arm Black

| 15                  |                                                                                                                                                                                                                                                     |
|---------------------|-----------------------------------------------------------------------------------------------------------------------------------------------------------------------------------------------------------------------------------------------------|
|                     |                                                                                                                                                                                                                                                     |
| 150                 |                                                                                                                                                                                                                                                     |
|                     |                                                                                                                                                                                                                                                     |
| 0.67                |                                                                                                                                                                                                                                                     |
|                     |                                                                                                                                                                                                                                                     |
| 35                  |                                                                                                                                                                                                                                                     |
| 160                 |                                                                                                                                                                                                                                                     |
| 1020                |                                                                                                                                                                                                                                                     |
| 0.7                 |                                                                                                                                                                                                                                                     |
|                     |                                                                                                                                                                                                                                                     |
| Brown Cardboard Box |                                                                                                                                                                                                                                                     |
| 1                   |                                                                                                                                                                                                                                                     |
| 100 x 50            |                                                                                                                                                                                                                                                     |
| White Label         |                                                                                                                                                                                                                                                     |
| 1                   |                                                                                                                                                                                                                                                     |
| Applicable)         |                                                                                                                                                                                                                                                     |
| ** /                |                                                                                                                                                                                                                                                     |
|                     |                                                                                                                                                                                                                                                     |
|                     |                                                                                                                                                                                                                                                     |
|                     |                                                                                                                                                                                                                                                     |
|                     |                                                                                                                                                                                                                                                     |
| 5056211847342       |                                                                                                                                                                                                                                                     |
|                     |                                                                                                                                                                                                                                                     |
| China               |                                                                                                                                                                                                                                                     |
| No                  |                                                                                                                                                                                                                                                     |
| N/A                 |                                                                                                                                                                                                                                                     |
| Stainless Steel     |                                                                                                                                                                                                                                                     |
| Matt Black          |                                                                                                                                                                                                                                                     |
| N/A                 |                                                                                                                                                                                                                                                     |
| N/A                 |                                                                                                                                                                                                                                                     |
| N/A                 |                                                                                                                                                                                                                                                     |
| N/A                 |                                                                                                                                                                                                                                                     |
| Not Applicable      |                                                                                                                                                                                                                                                     |
|                     |                                                                                                                                                                                                                                                     |
| Not Applicable      |                                                                                                                                                                                                                                                     |
|                     |                                                                                                                                                                                                                                                     |
|                     | 1000<br>0.67<br>35<br>160<br>1020<br>0.7<br>Brown Cardboard Box<br>1<br>100 x 50<br>White Label<br>1<br>Applicable)<br>5056211847342<br>China<br>No<br>N/A<br>Stainless Steel<br>Matt Black<br>N/A<br>N/A<br>N/A<br>N/A<br>N/A<br>N/A<br>N/A<br>N/A |