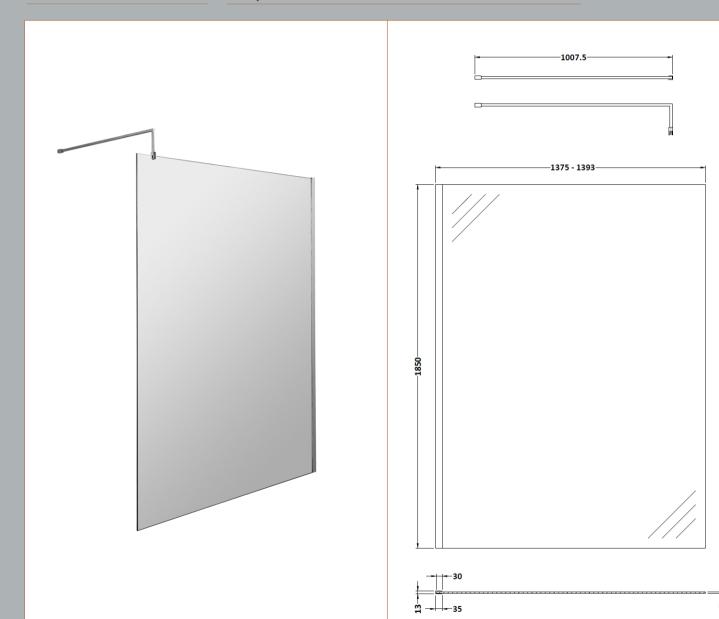

ROXOR

Sales Code: WRSF009

Description: 1850 Wetroom Wall Channel Black

ROXOR

Sales Code: WRSF009U

**Description:** 1850 Decorative Profile Undrilled Black