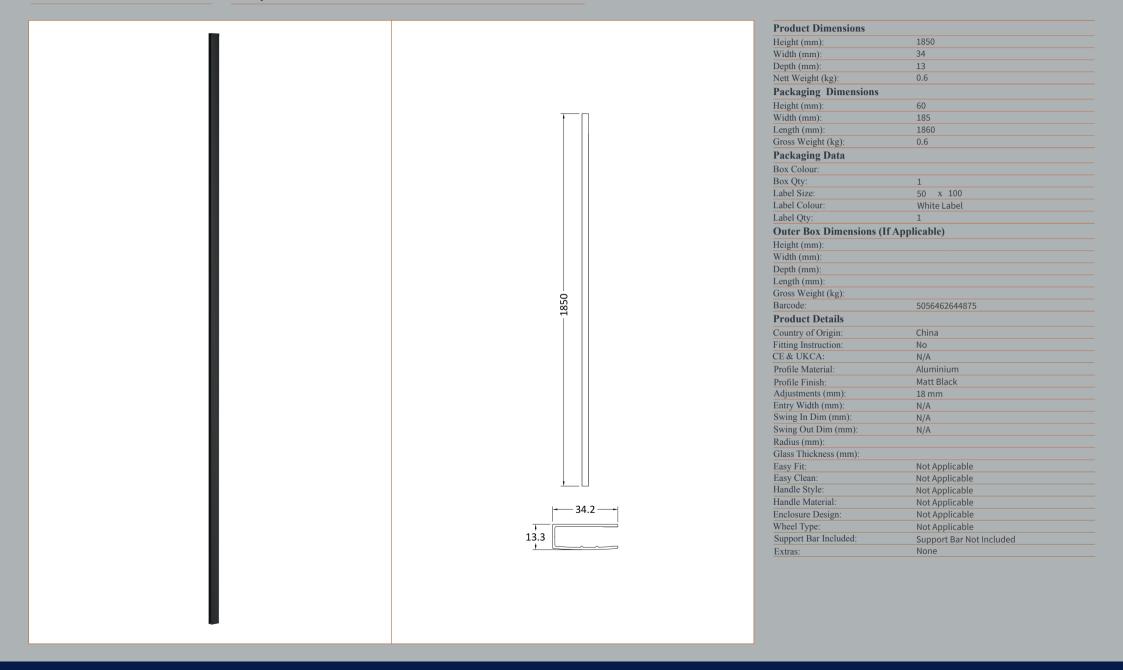

ROXOR

Sales Code: WRSF009

Description: 1850 Wetroom Wall Channel Black

ROXOR

Sales Code: WRSF009U

**Description:** 1850 Decorative Profile Undrilled Black