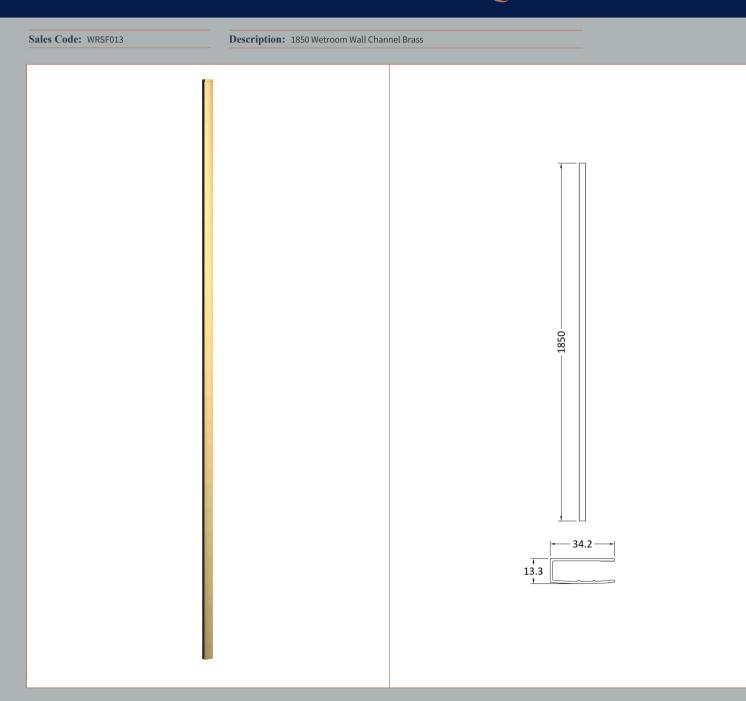

Sales Code: WRSF015UF Description: 1950mm Undrilled Flat Profile Brass

**OVERALL LENGTH 1950mm** 

| <b>Product Dimensions</b>            |                          |  |
|--------------------------------------|--------------------------|--|
| Height (mm):                         | 1950                     |  |
| Width (mm):                          | 34                       |  |
| Depth (mm):                          | 13                       |  |
| Nett Weight (kg):                    | 1.01                     |  |
| Packaging Dimensions                 |                          |  |
| Height (mm):                         | 45                       |  |
| Width (mm):                          | 185                      |  |
| Length (mm):                         | 1970                     |  |
| Gross Weight (kg):                   | 1.42                     |  |
| Packaging Data                       |                          |  |
| Box Colour:                          | Brown Cardboard Box      |  |
| Box Qty:                             | 1                        |  |
| Label Size:                          | 50 x 100                 |  |
| Label Colour:                        | White Label              |  |
| Label Qty:                           | 1                        |  |
| Outer Box Dimensions (If Applicable) |                          |  |
| Height (mm):                         |                          |  |
| Width (mm):                          |                          |  |
| Depth (mm):                          |                          |  |
| Length (mm):                         |                          |  |
| Gross Weight (kg):                   |                          |  |
| Barcode:                             | 5056462618975            |  |
| <b>Product Details</b>               |                          |  |
| Country of Origin:                   | China                    |  |
| Fitting Instruction:                 | No                       |  |
| CE & UKCA:                           | N/A                      |  |
| Profile Material:                    | Aluminium                |  |
| Profile Finish:                      | Brushed Brass            |  |
| Adjustments (mm):                    | 18 mm                    |  |
| Entry Width (mm):                    | N/A                      |  |
| Swing In Dim (mm):                   | N/A                      |  |
| Swing Out Dim (mm):                  | N/A                      |  |
| Radius (mm):                         |                          |  |
| Glass Thickness (mm):                |                          |  |
| Easy Fit:                            | Not Applicable           |  |
| Easy Clean:                          | Not Applicable           |  |
| Handle Style:                        | Not Applicable           |  |
| Handle Material:                     | Not Applicable           |  |
| Enclosure Design:                    | Not Applicable           |  |
| Wheel Type:                          | Not Applicable           |  |
| Support Bar Included:                | Support Bar Not Included |  |