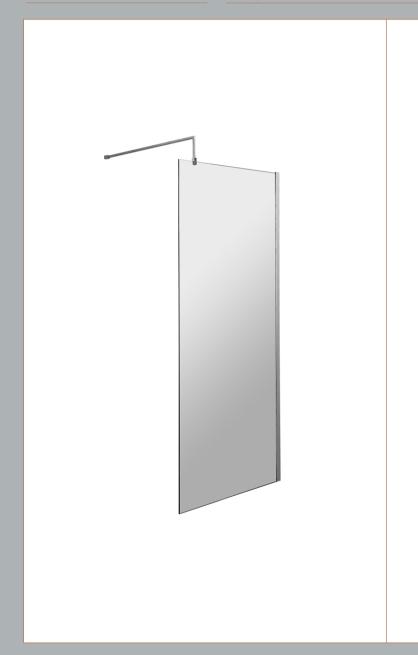

## **Packaging Details**

Barcode: 5056462688602

Sales Code: WRSC070 Description: Wetroom Screen 700 X 1850 X 8mm

| <b>Product Dimensions</b>         |                               |
|-----------------------------------|-------------------------------|
| Height (mm):                      | 1850                          |
| Width (mm):                       | 700                           |
| Depth (mm):                       | 14                            |
| Nett Weight (kg):                 | 29.5                          |
| Packaging Dimensions              |                               |
| Height (mm):                      | 65                            |
| Width (mm):                       | 750                           |
| Length (mm):                      | 1920                          |
| Gross Weight (kg):                | 29.5                          |
| Packaging Data                    |                               |
| Box Colour:                       | Brown Cardboard Box - Printed |
| Box Qty:                          | 1                             |
| Label Size:                       | 100 x 50                      |
| Label Colour:                     | Not Applicable                |
| Label Qty:                        | 0                             |
| <b>Outer Box Dimensions (If A</b> | pplicable)                    |
| Height (mm):                      |                               |
| Width (mm):                       |                               |
| Depth (mm):                       |                               |
| Length (mm):                      |                               |
| Gross Weight (kg):                |                               |
| Barcode:                          | 5055275819005                 |
| <b>Product Details</b>            |                               |
| Country of Origin:                | China                         |
| Fitting Instruction:              | No                            |
| CE & UKCA:                        | Yes                           |
| Profile Material:                 | Aluminium                     |
| Profile Finish:                   | Polished Chrome               |
| Adjustments (mm):                 | 675mm - 693mm                 |
| Entry Width (mm):                 | N/A                           |
| Swing In Dim (mm):                | N/A                           |
| Swing Out Dim (mm):               | N/A                           |
| Radius (mm):                      | Not Applicable                |
| Glass Thickness (mm):             | 8                             |
| Easy Fit:                         | No                            |
| Easy Clean:                       | No                            |
| Handle Style:                     | Not Applicable                |
| Handle Material:                  | Not Applicable                |
| Enclosure Design:                 | Frameless                     |
| Wheel Type:                       | Not Applicable                |
| Support Bar Included:             | Support Bar Included          |
| Extras:                           | None                          |