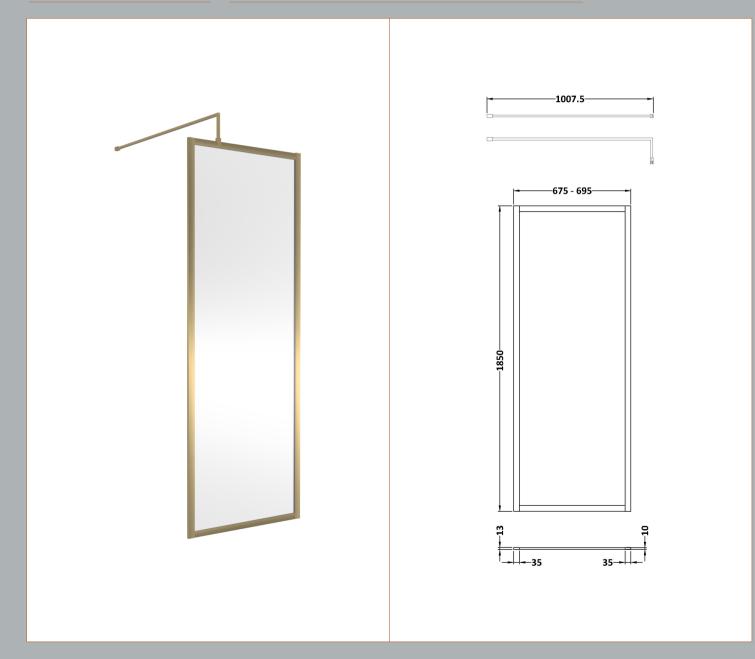

## ROXOR

Sales Code: WRFBB1870 Description: Full Frame Wetroom Screen 1850X700x8mm

## **Packaging Details**

Barcode: 5056462688602

Sales Code: WRSC070 Description: Wetroom Screen 700 X 1850 X 8mm

| <b>Product Dimensions</b>         |                               |
|-----------------------------------|-------------------------------|
| Height (mm):                      | 1850                          |
| Width (mm):                       | 700                           |
| Depth (mm):                       | 14                            |
| Nett Weight (kg):                 | 29.5                          |
| Packaging Dimensions              |                               |
| Height (mm):                      | 65                            |
| Width (mm):                       | 750                           |
| Length (mm):                      | 1920                          |
| Gross Weight (kg):                | 29.5                          |
| Packaging Data                    |                               |
| Box Colour:                       | Brown Cardboard Box - Printed |
| Box Qty:                          | 1                             |
| Label Size:                       | 100 x 50                      |
| Label Colour:                     | Not Applicable                |
| Label Qty:                        | 0                             |
| <b>Outer Box Dimensions (If A</b> | pplicable)                    |
| Height (mm):                      |                               |
| Width (mm):                       |                               |
| Depth (mm):                       |                               |
| Length (mm):                      |                               |
| Gross Weight (kg):                |                               |
| Barcode:                          | 5055275819005                 |
| <b>Product Details</b>            |                               |
| Country of Origin:                | China                         |
| Fitting Instruction:              | No                            |
| CE & UKCA:                        | Yes                           |
| Profile Material:                 | Aluminium                     |
| Profile Finish:                   | Polished Chrome               |
| Adjustments (mm):                 | 675mm - 693mm                 |
| Entry Width (mm):                 | N/A                           |
| Swing In Dim (mm):                | N/A                           |
| Swing Out Dim (mm):               | N/A                           |
| Radius (mm):                      | Not Applicable                |
| Glass Thickness (mm):             | 8                             |
| Easy Fit:                         | No                            |
| Easy Clean:                       | No                            |
| Handle Style:                     | Not Applicable                |
| Handle Material:                  | Not Applicable                |
| Enclosure Design:                 | Frameless                     |
| Wheel Type:                       | Not Applicable                |
| Support Bar Included:             | Support Bar Included          |
| Extras:                           | None                          |