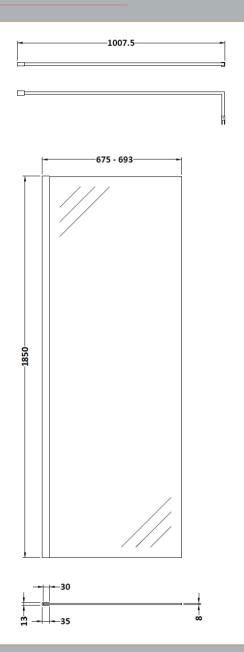

## **Packaging Details**

Barcode: 5056462688602

Sales Code: WRSC070 Description: Wetroom Screen 700 X 1850 X 8mm

| <b>Product Dimensions</b>         |                               |
|-----------------------------------|-------------------------------|
| Height (mm):                      | 1850                          |
| Width (mm):                       | 700                           |
| Depth (mm):                       | 14                            |
| Nett Weight (kg):                 | 29.5                          |
| Packaging Dimensions              |                               |
| Height (mm):                      | 65                            |
| Width (mm):                       | 750                           |
| Length (mm):                      | 1920                          |
| Gross Weight (kg):                | 29.5                          |
| Packaging Data                    |                               |
| Box Colour:                       | Brown Cardboard Box - Printed |
| Box Qty:                          | 1                             |
| Label Size:                       | 100 x 50                      |
| Label Colour:                     | Not Applicable                |
| Label Qty:                        | 0                             |
| <b>Outer Box Dimensions (If A</b> | pplicable)                    |
| Height (mm):                      |                               |
| Width (mm):                       |                               |
| Depth (mm):                       |                               |
| Length (mm):                      |                               |
| Gross Weight (kg):                |                               |
| Barcode:                          | 5055275819005                 |
| <b>Product Details</b>            |                               |
| Country of Origin:                | China                         |
| Fitting Instruction:              | No                            |
| CE & UKCA:                        | Yes                           |
| Profile Material:                 | Aluminium                     |
| Profile Finish:                   | Polished Chrome               |
| Adjustments (mm):                 | 675mm - 693mm                 |
| Entry Width (mm):                 | N/A                           |
| Swing In Dim (mm):                | N/A                           |
| Swing Out Dim (mm):               | N/A                           |
| Radius (mm):                      | Not Applicable                |
| Glass Thickness (mm):             | 8                             |
| Easy Fit:                         | No                            |
| Easy Clean:                       | No                            |
| Handle Style:                     | Not Applicable                |
| Handle Material:                  | Not Applicable                |
| Enclosure Design:                 | Frameless                     |
| Wheel Type:                       | Not Applicable                |
| Support Bar Included:             | Support Bar Included          |
| Extras:                           | None                          |