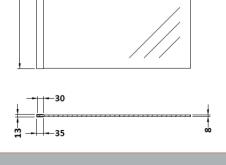

## **Packaging Details**

Barcode: 5056462688466

Sales Code: WRSC076 Description: Wetroom Screen 760 X 1850 X 8mm

| Duaduat Dimensione        |                               |
|---------------------------|-------------------------------|
| <b>Product Dimensions</b> | 1050                          |
| Height (mm):              | 1850                          |
| Width (mm):               | 760                           |
| Depth (mm):               | 14                            |
| Nett Weight (kg):         | 32.5                          |
| Packaging Dimensions      |                               |
| Height (mm):              | 65                            |
| Width (mm):               | 810                           |
| Length (mm):              | 1920                          |
| Gross Weight (kg):        | 32.5                          |
| Packaging Data            |                               |
| Box Colour:               | Brown Cardboard Box - Printed |
| Box Qty:                  | 1                             |
| Label Size:               | 100 x 50                      |
| Label Colour:             | Not Applicable                |
| Label Qty:                | 0                             |
| Outer Box Dimensions (I   | f Applicable)                 |
| Height (mm):              | **                            |
| Width (mm):               |                               |
| Depth (mm):               |                               |
| Length (mm):              |                               |
| Gross Weight (kg):        |                               |
| Barcode:                  | 5055275819012                 |
| Product Details           |                               |
| Country of Origin:        | China                         |
| Fitting Instruction:      | No                            |
| CE & UKCA:                | Yes                           |
| Profile Material:         | Aluminium                     |
| Profile Finish:           | Polished Chrome               |
| Adjustments (mm):         | 735mm - 753mm                 |
| Entry Width (mm):         | N/A                           |
| Swing In Dim (mm):        | N/A                           |
| Swing Out Dim (mm):       | N/A                           |
| Radius (mm):              | Not Applicable                |
| Glass Thickness (mm):     | 8                             |
| Easy Fit:                 | No                            |
| Easy Clean:               | No                            |
| Handle Style:             | Not Applicable                |
| Handle Material:          | Not Applicable                |
| Enclosure Design:         | Frameless                     |
| Wheel Type:               | Not Applicable                |
| Support Bar Included:     | Support Bar Included          |
| Extras:                   | None                          |
|                           |                               |