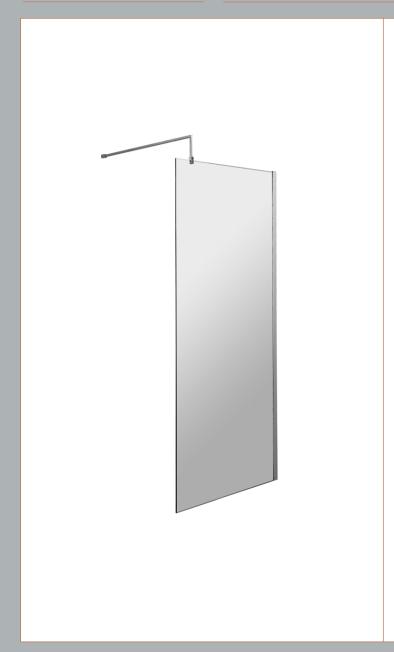

## **Packaging Details**

Barcode: 5056462688466

Sales Code: WRSC076 Description: Wetroom Screen 760 X 1850 X 8mm

| Duaduat Dimensione        |                               |
|---------------------------|-------------------------------|
| <b>Product Dimensions</b> | 1050                          |
| Height (mm):              | 1850                          |
| Width (mm):               | 760                           |
| Depth (mm):               | 14                            |
| Nett Weight (kg):         | 32.5                          |
| Packaging Dimensions      |                               |
| Height (mm):              | 65                            |
| Width (mm):               | 810                           |
| Length (mm):              | 1920                          |
| Gross Weight (kg):        | 32.5                          |
| Packaging Data            |                               |
| Box Colour:               | Brown Cardboard Box - Printed |
| Box Qty:                  | 1                             |
| Label Size:               | 100 x 50                      |
| Label Colour:             | Not Applicable                |
| Label Qty:                | 0                             |
| Outer Box Dimensions (I   | f Applicable)                 |
| Height (mm):              | **                            |
| Width (mm):               |                               |
| Depth (mm):               |                               |
| Length (mm):              |                               |
| Gross Weight (kg):        |                               |
| Barcode:                  | 5055275819012                 |
| Product Details           |                               |
| Country of Origin:        | China                         |
| Fitting Instruction:      | No                            |
| CE & UKCA:                | Yes                           |
| Profile Material:         | Aluminium                     |
| Profile Finish:           | Polished Chrome               |
| Adjustments (mm):         | 735mm - 753mm                 |
| Entry Width (mm):         | N/A                           |
| Swing In Dim (mm):        | N/A                           |
| Swing Out Dim (mm):       | N/A                           |
| Radius (mm):              | Not Applicable                |
| Glass Thickness (mm):     | 8                             |
| Easy Fit:                 | No                            |
| Easy Clean:               | No                            |
| Handle Style:             | Not Applicable                |
| Handle Material:          | Not Applicable                |
| Enclosure Design:         | Frameless                     |
| Wheel Type:               | Not Applicable                |
| Support Bar Included:     | Support Bar Included          |
| Extras:                   | None                          |
|                           |                               |