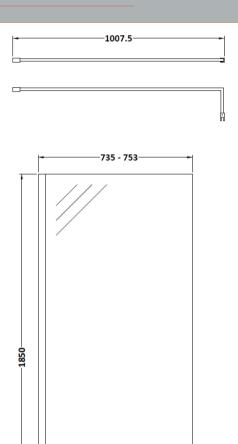

## **Packaging Details**

Barcode: 5056462688466

Sales Code: WRSC076 Description: Wetroom Screen 760 X 1850 X 8mm

| Duaduat Dimensione        |                               |
|---------------------------|-------------------------------|
| <b>Product Dimensions</b> | 1050                          |
| Height (mm):              | 1850                          |
| Width (mm):               | 760                           |
| Depth (mm):               | 14                            |
| Nett Weight (kg):         | 32.5                          |
| Packaging Dimensions      |                               |
| Height (mm):              | 65                            |
| Width (mm):               | 810                           |
| Length (mm):              | 1920                          |
| Gross Weight (kg):        | 32.5                          |
| Packaging Data            |                               |
| Box Colour:               | Brown Cardboard Box - Printed |
| Box Qty:                  | 1                             |
| Label Size:               | 100 x 50                      |
| Label Colour:             | Not Applicable                |
| Label Qty:                | 0                             |
| Outer Box Dimensions (I   | f Applicable)                 |
| Height (mm):              | **                            |
| Width (mm):               |                               |
| Depth (mm):               |                               |
| Length (mm):              |                               |
| Gross Weight (kg):        |                               |
| Barcode:                  | 5055275819012                 |
| Product Details           |                               |
| Country of Origin:        | China                         |
| Fitting Instruction:      | No                            |
| CE & UKCA:                | Yes                           |
| Profile Material:         | Aluminium                     |
| Profile Finish:           | Polished Chrome               |
| Adjustments (mm):         | 735mm - 753mm                 |
| Entry Width (mm):         | N/A                           |
| Swing In Dim (mm):        | N/A                           |
| Swing Out Dim (mm):       | N/A                           |
| Radius (mm):              | Not Applicable                |
| Glass Thickness (mm):     | 8                             |
| Easy Fit:                 | No                            |
| Easy Clean:               | No                            |
| Handle Style:             | Not Applicable                |
| Handle Material:          | Not Applicable                |
| Enclosure Design:         | Frameless                     |
| Wheel Type:               | Not Applicable                |
| Support Bar Included:     | Support Bar Included          |
| Extras:                   | None                          |
|                           |                               |