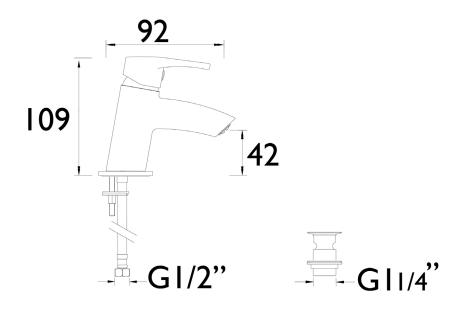

#### Dimensions (measurements in mm)

| Flow Rates (I/min)    |     |     |     |     |      |    |  |  |  |  |
|-----------------------|-----|-----|-----|-----|------|----|--|--|--|--|
| System Pressure (bar) | 0.2 | 0.5 | 1   | 2   | 3    | 5  |  |  |  |  |
| SM SMBAS C            |     | 4.7 | 6.7 | 9.5 | 11.6 | 15 |  |  |  |  |