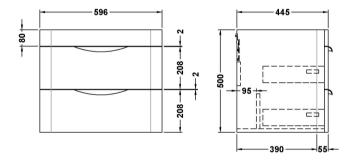

## TECHNICAL DATA SHEET

ROXOR

Sales Code: PMP183

Description: 600 Wall Hung 2-Drawer Basin Unit

| Product Dimensions       |                                |
|--------------------------|--------------------------------|
| Height (mm):             | 500                            |
| Width (mm):              | 596                            |
| Depth (mm):              | 445                            |
| Nett Weight (kg):        | 27                             |
| Packaging Dimensions     |                                |
| Height (mm):             | 550                            |
| Width (mm):              | 500                            |
| Depth (mm):              | 645                            |
| Gross Weight (kg):       | 27                             |
| Packaging Data           |                                |
| Box Colour:              | Brown Cardboard Box - Printed  |
| Box Qty:                 | 1                              |
| Label Size:              | 100 x 50                       |
| Label Colour:            | White Label                    |
| Label Qty:               | 2                              |
| Outer Box Dimensions (If | Applicable)                    |
| Height (mm):             |                                |
| Width (mm):              |                                |
| Depth (mm):              |                                |
| Gross Weight (kg):       |                                |
| Barcode:                 | 5055275811481                  |
| Product Details          |                                |
| Country of Origin:       | China                          |
| Fitting Instruction:     | No                             |
| CE & UKCA:               | N/A                            |
| FSC Certified Materials: | Yes                            |
| Colour:                  | Gloss White                    |
| Construction Method:     | Cam & Wood Dowel               |
| Construction Type:       | Rigid                          |
| Cabinet Finish:          | MFC Smooth Matt                |
| Fascia Finish:           | Mdf Painted Gloss              |
| Cabinet Thickness (mm):  | 18                             |
| Fascia Thickness (mm):   | 18                             |
| Drawer Included:         | Yes                            |
| Drawer Type:             | 80mm High Metal S/C Inc Galler |
| No of Shelves:           | 0                              |
| Hinge Type:              | Not Applicable                 |
| Hinge Included:          | No                             |
| Adjustable Legs:         | No                             |
| Fixings Included:        | Yes                            |
| Handle Style:            | Contemporary                   |
| Waste Shroud:            | Yes                            |
| Handle Included:         | Yes                            |
| Handle Type:             | Cup                            |