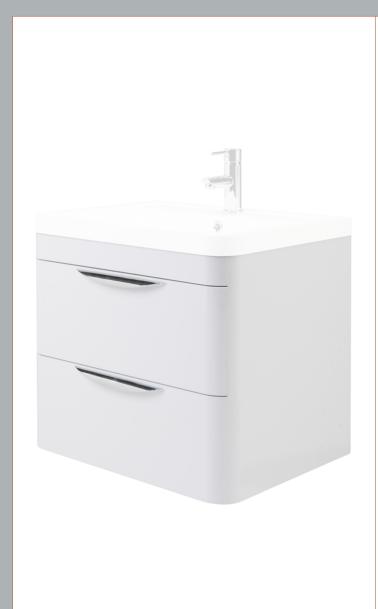

## TECHNICAL DATA SHEET

ROXOR

Sales Code: PMP183

Description: 600 Wall Hung 2-Drawer Basin Unit

| Product Dimensions       |                                |
|--------------------------|--------------------------------|
| Height (mm):             | 500                            |
| Width (mm):              | 596                            |
| Depth (mm):              | 445                            |
| Nett Weight (kg):        | 27                             |
| Packaging Dimensions     |                                |
| Height (mm):             | 550                            |
| Width (mm):              | 500                            |
| Depth (mm):              | 645                            |
| Gross Weight (kg):       | 27                             |
| Packaging Data           |                                |
| Box Colour:              | Brown Cardboard Box - Printed  |
| Box Qty:                 | 1                              |
| Label Size:              | 100 x 50                       |
| Label Colour:            | White Label                    |
| Label Qty:               | 2                              |
| Outer Box Dimensions (If | Applicable)                    |
| Height (mm):             |                                |
| Width (mm):              |                                |
| Depth (mm):              |                                |
| Gross Weight (kg):       |                                |
| Barcode:                 | 5055275811481                  |
| Product Details          |                                |
| Country of Origin:       | China                          |
| Fitting Instruction:     | No                             |
| CE & UKCA:               | N/A                            |
| FSC Certified Materials: | Yes                            |
| Colour:                  | Gloss White                    |
| Construction Method:     | Cam & Wood Dowel               |
| Construction Type:       | Rigid                          |
| Cabinet Finish:          | MFC Smooth Matt                |
| Fascia Finish:           | Mdf Painted Gloss              |
| Cabinet Thickness (mm):  | 18                             |
| Fascia Thickness (mm):   | 18                             |
| Drawer Included:         | Yes                            |
| Drawer Type:             | 80mm High Metal S/C Inc Galler |
| No of Shelves:           | 0                              |
| Hinge Type:              | Not Applicable                 |
| Hinge Included:          | No                             |
| Adjustable Legs:         | No                             |
| Fixings Included:        | Yes                            |
| Handle Style:            | Contemporary                   |
| Waste Shroud:            | Yes                            |
| Handle Included:         | Yes                            |
| Handle Type:             | Cup                            |