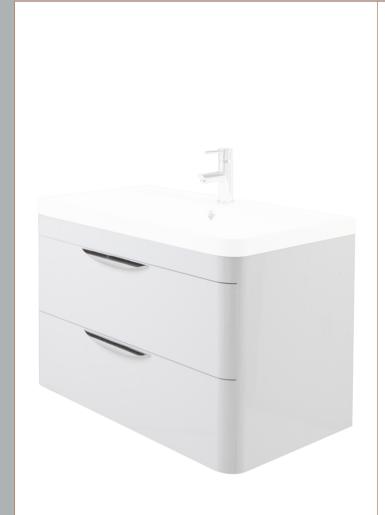

## TECHNICAL DATA SHEET

ROXOR

Sales Code: PMP185

Description: 800 Wall Hung 2-Drawer Basin Unit

| Product Dimensions       |                                |
|--------------------------|--------------------------------|
| Height (mm):             | 500                            |
| Width (mm):              | 796                            |
| Depth (mm):              | 445                            |
| Nett Weight (kg):        | 32                             |
| Packaging Dimensions     |                                |
| Height (mm):             | 810                            |
| Width (mm):              | 530                            |
| Depth (mm):              | 480                            |
| Gross Weight (kg):       | 32                             |
| Packaging Data           |                                |
| Box Colour:              | Brown Cardboard Box - Printed  |
| Box Qty:                 | 1                              |
| Label Size:              | 100 x 50                       |
| Label Colour:            | White Label                    |
| Label Qty:               | 2                              |
| Outer Box Dimensions (If | Applicable)                    |
| Height (mm):             | ** /                           |
| Width (mm):              |                                |
| Depth (mm):              |                                |
| Gross Weight (kg):       |                                |
| Barcode:                 | 5055275811498                  |
| Product Details          |                                |
| Country of Origin:       | China                          |
| Fitting Instruction:     | No                             |
| CE & UKCA:               | N/A                            |
| FSC Certified Materials: | Yes                            |
| Colour:                  | Gloss White                    |
| Construction Method:     | Cam & Wood Dowel               |
| Construction Type:       | Rigid                          |
| Cabinet Finish:          | MFC Smooth Matt                |
| Fascia Finish:           | Mdf Painted Gloss              |
| Cabinet Thickness (mm):  | 18                             |
| Fascia Thickness (mm):   | 18                             |
| Drawer Included:         | Yes                            |
| Drawer Type:             | 80mm High Metal S/C Inc Galler |
| No of Shelves:           | 0                              |
| Hinge Type:              | Not Applicable                 |
| Hinge Included:          | No                             |
| Adjustable Legs:         | No                             |
| Fixings Included:        | Yes                            |
| Handle Style:            | Contemporary                   |
| Waste Shroud:            | Yes                            |
| Handle Included:         | Yes                            |
| Handle Type:             | Cup                            |