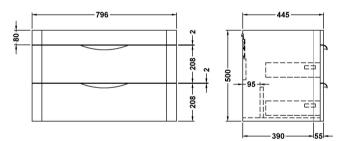

## TECHNICAL DATA SHEET

ROXOR

Sales Code: PMP185

Description: 800 Wall Hung 2-Drawer Basin Unit

| Product Dimensions       |                                |
|--------------------------|--------------------------------|
| Height (mm):             | 500                            |
| Width (mm):              | 796                            |
| Depth (mm):              | 445                            |
| Nett Weight (kg):        | 32                             |
| Packaging Dimensions     |                                |
| Height (mm):             | 810                            |
| Width (mm):              | 530                            |
| Depth (mm):              | 480                            |
| Gross Weight (kg):       | 32                             |
| Packaging Data           |                                |
| Box Colour:              | Brown Cardboard Box - Printed  |
| Box Qty:                 | 1                              |
| Label Size:              | 100 x 50                       |
| Label Colour:            | White Label                    |
| Label Qty:               | 2                              |
| Outer Box Dimensions (If | Applicable)                    |
| Height (mm):             | ** /                           |
| Width (mm):              |                                |
| Depth (mm):              |                                |
| Gross Weight (kg):       |                                |
| Barcode:                 | 5055275811498                  |
| Product Details          |                                |
| Country of Origin:       | China                          |
| Fitting Instruction:     | No                             |
| CE & UKCA:               | N/A                            |
| FSC Certified Materials: | Yes                            |
| Colour:                  | Gloss White                    |
| Construction Method:     | Cam & Wood Dowel               |
| Construction Type:       | Rigid                          |
| Cabinet Finish:          | MFC Smooth Matt                |
| Fascia Finish:           | Mdf Painted Gloss              |
| Cabinet Thickness (mm):  | 18                             |
| Fascia Thickness (mm):   | 18                             |
| Drawer Included:         | Yes                            |
| Drawer Type:             | 80mm High Metal S/C Inc Galler |
| No of Shelves:           | 0                              |
| Hinge Type:              | Not Applicable                 |
| Hinge Included:          | No                             |
| Adjustable Legs:         | No                             |
| Fixings Included:        | Yes                            |
| Handle Style:            | Contemporary                   |
| Waste Shroud:            | Yes                            |
| Handle Included:         | Yes                            |
| Handle Type:             | Cup                            |