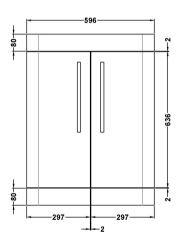

Sales Code: PMP192 Description: 600 Floor Standing 2-Door Basin Unit

| <b>Product Dimensions</b>       |                               |
|---------------------------------|-------------------------------|
| Height (mm):                    | 800                           |
| Width (mm):                     | 596                           |
| Depth (mm):                     | 445                           |
| Nett Weight (kg):               | 25                            |
| <b>Packaging Dimensions</b>     |                               |
| Height (mm):                    | 850                           |
| Width (mm):                     | 600                           |
| Depth (mm):                     | 455                           |
| Gross Weight (kg):              | 25                            |
| Packaging Data                  |                               |
| Box Colour:                     | Brown Cardboard Box - Printed |
| Box Qty:                        | 1                             |
| Label Size:                     | 100 x 50                      |
| Label Colour:                   | White Label                   |
| Label Qty:                      | 2                             |
| <b>Outer Box Dimensions (If</b> | Applicable)                   |
| Height (mm):                    | 11                            |
| Width (mm):                     |                               |
| Depth (mm):                     |                               |
| Gross Weight (kg):              |                               |
| Barcode:                        | 5056462618562                 |
| Product Details                 |                               |
| Country of Origin:              | China                         |
| Fitting Instruction:            | No                            |
| CE & UKCA:                      | N/A                           |
| FSC Certified Materials:        | Yes                           |
| Colour:                         | Gloss White                   |
| Construction Method:            | Cam & Wood Dowel              |
| Construction Type:              | Rigid                         |
| Cabinet Finish:                 | MFC Smooth Matt               |
| Fascia Finish:                  | Mdf Painted Gloss             |
| Cabinet Thickness (mm):         | 18                            |
| Fascia Thickness (mm):          | 18                            |
| Drawer Included:                | Not Applicable                |
| Drawer Type:                    | Not Applicable                |
| No of Shelves:                  | 1                             |
| Hinge Type:                     | 95 Degree Soft Close          |
| Hinge Included:                 | Yes, Supplied                 |
| Adjustable Legs:                | No                            |
| Fixings Included:               | No                            |
| Handle Style:                   | Contemporary                  |
| Waste Shroud:                   | No                            |
| Handle Included:                | Yes                           |