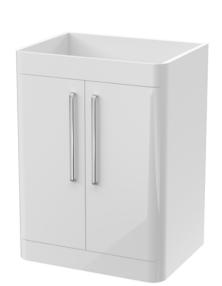

Sales Code: PMP192 Description: 600 Floor Standing 2-Door Basin Unit

| <b>Product Dimensions</b>       |                               |
|---------------------------------|-------------------------------|
| Height (mm):                    | 800                           |
| Width (mm):                     | 596                           |
| Depth (mm):                     | 445                           |
| Nett Weight (kg):               | 25                            |
| <b>Packaging Dimensions</b>     |                               |
| Height (mm):                    | 850                           |
| Width (mm):                     | 600                           |
| Depth (mm):                     | 455                           |
| Gross Weight (kg):              | 25                            |
| Packaging Data                  |                               |
| Box Colour:                     | Brown Cardboard Box - Printed |
| Box Qty:                        | 1                             |
| Label Size:                     | 100 x 50                      |
| Label Colour:                   | White Label                   |
| Label Qty:                      | 2                             |
| <b>Outer Box Dimensions (If</b> | Applicable)                   |
| Height (mm):                    | 11                            |
| Width (mm):                     |                               |
| Depth (mm):                     |                               |
| Gross Weight (kg):              |                               |
| Barcode:                        | 5056462618562                 |
| Product Details                 |                               |
| Country of Origin:              | China                         |
| Fitting Instruction:            | No                            |
| CE & UKCA:                      | N/A                           |
| FSC Certified Materials:        | Yes                           |
| Colour:                         | Gloss White                   |
| Construction Method:            | Cam & Wood Dowel              |
| Construction Type:              | Rigid                         |
| Cabinet Finish:                 | MFC Smooth Matt               |
| Fascia Finish:                  | Mdf Painted Gloss             |
| Cabinet Thickness (mm):         | 18                            |
| Fascia Thickness (mm):          | 18                            |
| Drawer Included:                | Not Applicable                |
| Drawer Type:                    | Not Applicable                |
| No of Shelves:                  | 1                             |
| Hinge Type:                     | 95 Degree Soft Close          |
| Hinge Included:                 | Yes, Supplied                 |
| Adjustable Legs:                | No                            |
| Fixings Included:               | No                            |
| Handle Style:                   | Contemporary                  |
| Waste Shroud:                   | No                            |
| Handle Included:                | Yes                           |