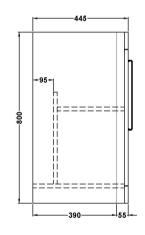

Sales Code: PMP192 Description: 600 Floor Standing 2-Door Basin Unit

| <b>Product Dimensions</b>       |                               |
|---------------------------------|-------------------------------|
| Height (mm):                    | 800                           |
| Width (mm):                     | 596                           |
| Depth (mm):                     | 445                           |
| Nett Weight (kg):               | 25                            |
| <b>Packaging Dimensions</b>     |                               |
| Height (mm):                    | 850                           |
| Width (mm):                     | 600                           |
| Depth (mm):                     | 455                           |
| Gross Weight (kg):              | 25                            |
| Packaging Data                  |                               |
| Box Colour:                     | Brown Cardboard Box - Printed |
| Box Qty:                        | 1                             |
| Label Size:                     | 100 x 50                      |
| Label Colour:                   | White Label                   |
| Label Qty:                      | 2                             |
| <b>Outer Box Dimensions (If</b> | Applicable)                   |
| Height (mm):                    | 11                            |
| Width (mm):                     |                               |
| Depth (mm):                     |                               |
| Gross Weight (kg):              |                               |
| Barcode:                        | 5056462618562                 |
| Product Details                 |                               |
| Country of Origin:              | China                         |
| Fitting Instruction:            | No                            |
| CE & UKCA:                      | N/A                           |
| FSC Certified Materials:        | Yes                           |
| Colour:                         | Gloss White                   |
| Construction Method:            | Cam & Wood Dowel              |
| Construction Type:              | Rigid                         |
| Cabinet Finish:                 | MFC Smooth Matt               |
| Fascia Finish:                  | Mdf Painted Gloss             |
| Cabinet Thickness (mm):         | 18                            |
| Fascia Thickness (mm):          | 18                            |
| Drawer Included:                | Not Applicable                |
| Drawer Type:                    | Not Applicable                |
| No of Shelves:                  | 1                             |
| Hinge Type:                     | 95 Degree Soft Close          |
| Hinge Included:                 | Yes, Supplied                 |
| Adjustable Legs:                | No                            |
| Fixings Included:               | No                            |
| Handle Style:                   | Contemporary                  |
| Waste Shroud:                   | No                            |
| Handle Included:                | Yes                           |