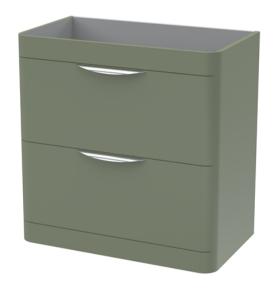

Sales Code: PMP895 **Description:** 800 Floor Standing 2-Drawer Basin Unit

| <b>Product Dimensions</b>   |                                |
|-----------------------------|--------------------------------|
| Height (mm):                | 800                            |
| Width (mm):                 | 796                            |
| Depth (mm):                 | 445                            |
| Nett Weight (kg):           | 40                             |
| Packaging Dimensions        |                                |
| Height (mm):                | 850                            |
| Width (mm):                 | 505                            |
| Depth (mm):                 | 845                            |
| Gross Weight (kg):          | 40                             |
| Packaging Data              |                                |
| Box Colour:                 | Brown Cardboard Box - Printed  |
| Box Qty:                    | 1                              |
| Label Size:                 | 100 x 50                       |
| Label Colour:               | White Label                    |
| Label Oty:                  | 2                              |
| Outer Box Dimensions (If Ap | nlicable)                      |
| Height (mm):                | plicable)                      |
| Width (mm):                 |                                |
| Depth (mm):                 |                                |
| Gross Weight (kg):          |                                |
| Barcode:                    | 5056462618630                  |
| Product Details             | 0000102010000                  |
| Country of Origin:          | China                          |
| Fitting Instruction:        | No                             |
| CE & UKCA:                  | N/A                            |
| FSC Certified Materials:    | Yes                            |
| Colour:                     | Satin Green                    |
| Construction Method:        | Cam & Wood Dowel               |
| Construction Type:          | Rigid                          |
| Cabinet Finish:             | MFC Painted Matt               |
| Fascia Finish:              | Mdf Painted Matt               |
| Cabinet Thickness (mm):     | 18                             |
| Fascia Thickness (mm):      | 18                             |
| Drawer Included:            | Yes                            |
| Drawer Type:                | 80mm High Metal S/C Inc Galler |
| No of Shelves:              | 0                              |
| Hinge Type:                 | Not Applicable                 |
| Hinge Included:             | No                             |
| Adjustable Legs:            | No                             |
| Fixings Included:           | No                             |
| Handle Style:               | Contemporary                   |
| Waste Shroud:               | Yes                            |
| Handle Included:            | Yes                            |
| Handle Type:                | Cup                            |
|                             |                                |