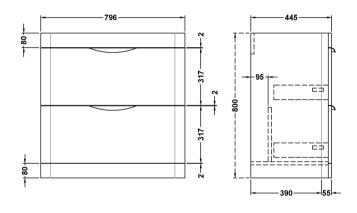

Sales Code: PMP895 **Description:** 800 Floor Standing 2-Drawer Basin Unit

| <b>Product Dimensions</b>   |                                |
|-----------------------------|--------------------------------|
| Height (mm):                | 800                            |
| Width (mm):                 | 796                            |
| Depth (mm):                 | 445                            |
| Nett Weight (kg):           | 40                             |
| Packaging Dimensions        |                                |
| Height (mm):                | 850                            |
| Width (mm):                 | 505                            |
| Depth (mm):                 | 845                            |
| Gross Weight (kg):          | 40                             |
| Packaging Data              |                                |
| Box Colour:                 | Brown Cardboard Box - Printed  |
| Box Qty:                    | 1                              |
| Label Size:                 | 100 x 50                       |
| Label Colour:               | White Label                    |
| Label Oty:                  | 2                              |
| Outer Box Dimensions (If Ap | nlicable)                      |
| Height (mm):                | plicable)                      |
| Width (mm):                 |                                |
| Depth (mm):                 |                                |
| Gross Weight (kg):          |                                |
| Barcode:                    | 5056462618630                  |
| Product Details             | 0000102010000                  |
| Country of Origin:          | China                          |
| Fitting Instruction:        | No                             |
| CE & UKCA:                  | N/A                            |
| FSC Certified Materials:    | Yes                            |
| Colour:                     | Satin Green                    |
| Construction Method:        | Cam & Wood Dowel               |
| Construction Type:          | Rigid                          |
| Cabinet Finish:             | MFC Painted Matt               |
| Fascia Finish:              | Mdf Painted Matt               |
| Cabinet Thickness (mm):     | 18                             |
| Fascia Thickness (mm):      | 18                             |
| Drawer Included:            | Yes                            |
| Drawer Type:                | 80mm High Metal S/C Inc Galler |
| No of Shelves:              | 0                              |
| Hinge Type:                 | Not Applicable                 |
| Hinge Included:             | No                             |
| Adjustable Legs:            | No                             |
| Fixings Included:           | No                             |
| Handle Style:               | Contemporary                   |
| Waste Shroud:               | Yes                            |
| Handle Included:            | Yes                            |
| Handle Type:                | Cup                            |
|                             |                                |