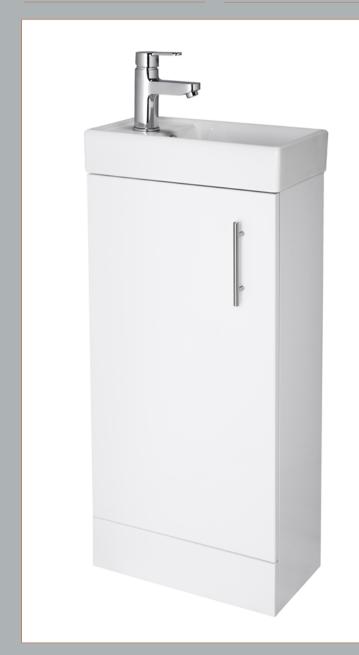

Sales Code: NVX192 Description: 400 F/S Minimalist Compact Unit & Basin

| <b>Product Dimensions</b> |                               |  |
|---------------------------|-------------------------------|--|
| Height (mm):              | 781                           |  |
| Width (mm):               | 400                           |  |
| Depth (mm):               | 222                           |  |
| Nett Weight (kg):         | 17.5                          |  |
| Packaging Dimensions      |                               |  |
| Height (mm):              | 830                           |  |
| Width (mm):               | 240                           |  |
| Depth (mm):               | 410                           |  |
| Gross Weight (kg):        | 18.5                          |  |
| Packaging Data            |                               |  |
| Box Colour:               | Brown Cardboard Box - Printed |  |
| Box Qty:                  | 1                             |  |
| Label Size:               | 100 x 50                      |  |
| Label Colour:             | Not Applicable                |  |
| Label Qty:                | 0                             |  |
| Outer Box Dimensions (If  | Applicable)                   |  |
| Height (mm):              | ** /                          |  |
| Width (mm):               |                               |  |
| Depth (mm):               |                               |  |
| Gross Weight (kg):        |                               |  |
| Barcode:                  | 5055369046515                 |  |
| <b>Product Details</b>    |                               |  |
| Country of Origin:        | China                         |  |
| Fitting Instruction:      | No                            |  |
| CE & UKCA:                | No                            |  |
| FSC Certified Materials:  | Yes                           |  |
| Colour:                   | Gloss White                   |  |
| Construction Method:      | Cam & Wood Dowel              |  |
| Construction Type:        | Rigid                         |  |
| Cabinet Finish:           | MFC Painted Gloss             |  |
| Fascia Finish:            | Mdf Painted Gloss             |  |
| Cabinet Thickness (mm):   | 16                            |  |
| Fascia Thickness (mm):    | 18                            |  |
| Drawer Included:          | No                            |  |
| Drawer Type:              | Not Applicable                |  |
| No of Shelves:            | 1                             |  |
| Hinge Type:               | 95 Degree Clip-On Soft Close  |  |
| Hinge Included:           | Yes                           |  |
| Adjustable Legs:          | No                            |  |
| Fixings Included:         | No                            |  |
| Handle Style:             | Modern                        |  |
| Waste Shroud:             | No                            |  |
| Handle Included:          | Yes                           |  |
| Handle Type:              | Bar                           |  |