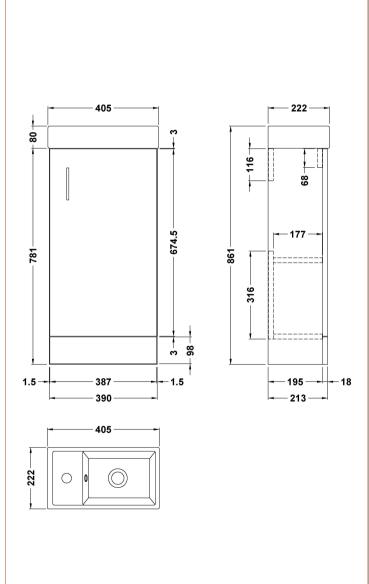

Sales Code: NVX192 Description: 400 F/S Minimalist Compact Unit & Basin

| <b>Product Dimensions</b> |                               |  |
|---------------------------|-------------------------------|--|
| Height (mm):              | 781                           |  |
| Width (mm):               | 400                           |  |
| Depth (mm):               | 222                           |  |
| Nett Weight (kg):         | 17.5                          |  |
| Packaging Dimensions      |                               |  |
| Height (mm):              | 830                           |  |
| Width (mm):               | 240                           |  |
| Depth (mm):               | 410                           |  |
| Gross Weight (kg):        | 18.5                          |  |
| Packaging Data            |                               |  |
| Box Colour:               | Brown Cardboard Box - Printed |  |
| Box Qty:                  | 1                             |  |
| Label Size:               | 100 x 50                      |  |
| Label Colour:             | Not Applicable                |  |
| Label Qty:                | 0                             |  |
| Outer Box Dimensions (If  | Applicable)                   |  |
| Height (mm):              | ** /                          |  |
| Width (mm):               |                               |  |
| Depth (mm):               |                               |  |
| Gross Weight (kg):        |                               |  |
| Barcode:                  | 5055369046515                 |  |
| <b>Product Details</b>    |                               |  |
| Country of Origin:        | China                         |  |
| Fitting Instruction:      | No                            |  |
| CE & UKCA:                | No                            |  |
| FSC Certified Materials:  | Yes                           |  |
| Colour:                   | Gloss White                   |  |
| Construction Method:      | Cam & Wood Dowel              |  |
| Construction Type:        | Rigid                         |  |
| Cabinet Finish:           | MFC Painted Gloss             |  |
| Fascia Finish:            | Mdf Painted Gloss             |  |
| Cabinet Thickness (mm):   | 16                            |  |
| Fascia Thickness (mm):    | 18                            |  |
| Drawer Included:          | No                            |  |
| Drawer Type:              | Not Applicable                |  |
| No of Shelves:            | 1                             |  |
| Hinge Type:               | 95 Degree Clip-On Soft Close  |  |
| Hinge Included:           | Yes                           |  |
| Adjustable Legs:          | No                            |  |
| Fixings Included:         | No                            |  |
| Handle Style:             | Modern                        |  |
| Waste Shroud:             | No                            |  |
| Handle Included:          | Yes                           |  |
| Handle Type:              | Bar                           |  |