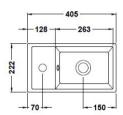

Sales Code: MIN014 Description: 400 Single Door Fs Unit And Basin

| <b>Product Dimensions</b>                                                                                                                                                  |                                                                                                     |
|----------------------------------------------------------------------------------------------------------------------------------------------------------------------------|-----------------------------------------------------------------------------------------------------|
| Height (mm):                                                                                                                                                               | 781                                                                                                 |
| Width (mm):                                                                                                                                                                | 400                                                                                                 |
| Depth (mm):                                                                                                                                                                | 222                                                                                                 |
| Nett Weight (kg):                                                                                                                                                          | 25.5                                                                                                |
| Packaging Dimensions                                                                                                                                                       |                                                                                                     |
| Height (mm):                                                                                                                                                               | 800                                                                                                 |
| Width (mm):                                                                                                                                                                | 410                                                                                                 |
| Depth (mm):                                                                                                                                                                | 235                                                                                                 |
| Gross Weight (kg):                                                                                                                                                         | 26                                                                                                  |
| Packaging Data                                                                                                                                                             |                                                                                                     |
| Box Colour:                                                                                                                                                                | Brown Cardboard Box                                                                                 |
| Box Qty:                                                                                                                                                                   | 1                                                                                                   |
| Label Size:                                                                                                                                                                | 50 x 100                                                                                            |
| Label Colour:                                                                                                                                                              | White Label                                                                                         |
| Label Qty:                                                                                                                                                                 | 2                                                                                                   |
| Outer Box Dimensions (If                                                                                                                                                   | Applicable)                                                                                         |
| Height (mm):                                                                                                                                                               | TF ····································                                                             |
| Width (mm):                                                                                                                                                                |                                                                                                     |
| Depth (mm):                                                                                                                                                                |                                                                                                     |
| Gross Weight (kg):                                                                                                                                                         |                                                                                                     |
| Barcode:                                                                                                                                                                   | 5056211809395                                                                                       |
| Product Details                                                                                                                                                            |                                                                                                     |
| Country of Origin:                                                                                                                                                         | China                                                                                               |
| Fitting Instruction:                                                                                                                                                       | No                                                                                                  |
| CE & UKCA:                                                                                                                                                                 | N/A                                                                                                 |
| FSC Certified Materials:                                                                                                                                                   | Yes                                                                                                 |
| Colour:                                                                                                                                                                    | Gloss Grey                                                                                          |
| Construction Method:                                                                                                                                                       | Cam & Wood Dowel                                                                                    |
| Construction Type:                                                                                                                                                         | Rigid                                                                                               |
| Cabinet Finish:                                                                                                                                                            | MFC Gloss                                                                                           |
| Fascia Finish:                                                                                                                                                             | MFC Gloss                                                                                           |
| Cabinet Thickness (mm):                                                                                                                                                    | 18                                                                                                  |
| Fascia Thickness (mm):                                                                                                                                                     | 18                                                                                                  |
| Drawer Included:                                                                                                                                                           | No                                                                                                  |
| Drawer Type:                                                                                                                                                               | Not Applicable                                                                                      |
| No of Shelves:                                                                                                                                                             | 1                                                                                                   |
| Hinge Type:                                                                                                                                                                | 95 Degree Soft Close                                                                                |
| Hinge Included:                                                                                                                                                            | Yes                                                                                                 |
| Adjustable Legs:                                                                                                                                                           | No, Not Required                                                                                    |
| Fixings Included:                                                                                                                                                          | Yes                                                                                                 |
| Handle Style:                                                                                                                                                              | Contemporary                                                                                        |
| Waste Shroud:                                                                                                                                                              | Not Applicable                                                                                      |
| Handle Included:                                                                                                                                                           | Yes                                                                                                 |
| abinet Thickness (mm): secia Thickness (mm): rawer Included: rawer Type: o of Shelves: inge Type: inge Included: djustable Legs: xings Included: andle Style: aste Shroud: | 18 18 No Not Applicable 1 95 Degree Soft Close Yes No, Not Required Yes Contemporary Not Applicable |