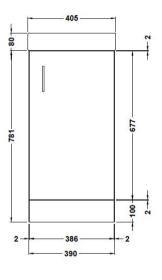

Sales Code: MIN014 Description: 400 Single Door Fs Unit And Basin

| <b>Product Dimensions</b>                                                                                                                                                  |                                                                                                     |
|----------------------------------------------------------------------------------------------------------------------------------------------------------------------------|-----------------------------------------------------------------------------------------------------|
| Height (mm):                                                                                                                                                               | 781                                                                                                 |
| Width (mm):                                                                                                                                                                | 400                                                                                                 |
| Depth (mm):                                                                                                                                                                | 222                                                                                                 |
| Nett Weight (kg):                                                                                                                                                          | 25.5                                                                                                |
| Packaging Dimensions                                                                                                                                                       |                                                                                                     |
| Height (mm):                                                                                                                                                               | 800                                                                                                 |
| Width (mm):                                                                                                                                                                | 410                                                                                                 |
| Depth (mm):                                                                                                                                                                | 235                                                                                                 |
| Gross Weight (kg):                                                                                                                                                         | 26                                                                                                  |
| Packaging Data                                                                                                                                                             |                                                                                                     |
| Box Colour:                                                                                                                                                                | Brown Cardboard Box                                                                                 |
| Box Qty:                                                                                                                                                                   | 1                                                                                                   |
| Label Size:                                                                                                                                                                | 50 x 100                                                                                            |
| Label Colour:                                                                                                                                                              | White Label                                                                                         |
| Label Qty:                                                                                                                                                                 | 2                                                                                                   |
| Outer Box Dimensions (If                                                                                                                                                   | Applicable)                                                                                         |
| Height (mm):                                                                                                                                                               | TF ····································                                                             |
| Width (mm):                                                                                                                                                                |                                                                                                     |
| Depth (mm):                                                                                                                                                                |                                                                                                     |
| Gross Weight (kg):                                                                                                                                                         |                                                                                                     |
| Barcode:                                                                                                                                                                   | 5056211809395                                                                                       |
| Product Details                                                                                                                                                            |                                                                                                     |
| Country of Origin:                                                                                                                                                         | China                                                                                               |
| Fitting Instruction:                                                                                                                                                       | No                                                                                                  |
| CE & UKCA:                                                                                                                                                                 | N/A                                                                                                 |
| FSC Certified Materials:                                                                                                                                                   | Yes                                                                                                 |
| Colour:                                                                                                                                                                    | Gloss Grey                                                                                          |
| Construction Method:                                                                                                                                                       | Cam & Wood Dowel                                                                                    |
| Construction Type:                                                                                                                                                         | Rigid                                                                                               |
| Cabinet Finish:                                                                                                                                                            | MFC Gloss                                                                                           |
| Fascia Finish:                                                                                                                                                             | MFC Gloss                                                                                           |
| Cabinet Thickness (mm):                                                                                                                                                    | 18                                                                                                  |
| Fascia Thickness (mm):                                                                                                                                                     | 18                                                                                                  |
| Drawer Included:                                                                                                                                                           | No                                                                                                  |
| Drawer Type:                                                                                                                                                               | Not Applicable                                                                                      |
| No of Shelves:                                                                                                                                                             | 1                                                                                                   |
| Hinge Type:                                                                                                                                                                | 95 Degree Soft Close                                                                                |
| Hinge Included:                                                                                                                                                            | Yes                                                                                                 |
| Adjustable Legs:                                                                                                                                                           | No, Not Required                                                                                    |
| Fixings Included:                                                                                                                                                          | Yes                                                                                                 |
| Handle Style:                                                                                                                                                              | Contemporary                                                                                        |
| Waste Shroud:                                                                                                                                                              | Not Applicable                                                                                      |
| Handle Included:                                                                                                                                                           | Yes                                                                                                 |
| abinet Thickness (mm): secia Thickness (mm): rawer Included: rawer Type: o of Shelves: inge Type: inge Included: djustable Legs: xings Included: andle Style: aste Shroud: | 18 18 No Not Applicable 1 95 Degree Soft Close Yes No, Not Required Yes Contemporary Not Applicable |