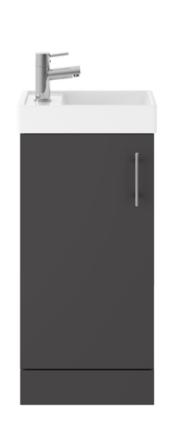

Sales Code: MIN014 Description: 400 Single Door Fs Unit And Basin

| <b>Product Dimensions</b>                                                                                                                                                  |                                                                                                     |
|----------------------------------------------------------------------------------------------------------------------------------------------------------------------------|-----------------------------------------------------------------------------------------------------|
| Height (mm):                                                                                                                                                               | 781                                                                                                 |
| Width (mm):                                                                                                                                                                | 400                                                                                                 |
| Depth (mm):                                                                                                                                                                | 222                                                                                                 |
| Nett Weight (kg):                                                                                                                                                          | 25.5                                                                                                |
| Packaging Dimensions                                                                                                                                                       |                                                                                                     |
| Height (mm):                                                                                                                                                               | 800                                                                                                 |
| Width (mm):                                                                                                                                                                | 410                                                                                                 |
| Depth (mm):                                                                                                                                                                | 235                                                                                                 |
| Gross Weight (kg):                                                                                                                                                         | 26                                                                                                  |
| Packaging Data                                                                                                                                                             |                                                                                                     |
| Box Colour:                                                                                                                                                                | Brown Cardboard Box                                                                                 |
| Box Qty:                                                                                                                                                                   | 1                                                                                                   |
| Label Size:                                                                                                                                                                | 50 x 100                                                                                            |
| Label Colour:                                                                                                                                                              | White Label                                                                                         |
| Label Qty:                                                                                                                                                                 | 2                                                                                                   |
| Outer Box Dimensions (If                                                                                                                                                   | Applicable)                                                                                         |
| Height (mm):                                                                                                                                                               | TF ····································                                                             |
| Width (mm):                                                                                                                                                                |                                                                                                     |
| Depth (mm):                                                                                                                                                                |                                                                                                     |
| Gross Weight (kg):                                                                                                                                                         |                                                                                                     |
| Barcode:                                                                                                                                                                   | 5056211809395                                                                                       |
| Product Details                                                                                                                                                            |                                                                                                     |
| Country of Origin:                                                                                                                                                         | China                                                                                               |
| Fitting Instruction:                                                                                                                                                       | No                                                                                                  |
| CE & UKCA:                                                                                                                                                                 | N/A                                                                                                 |
| FSC Certified Materials:                                                                                                                                                   | Yes                                                                                                 |
| Colour:                                                                                                                                                                    | Gloss Grey                                                                                          |
| Construction Method:                                                                                                                                                       | Cam & Wood Dowel                                                                                    |
| Construction Type:                                                                                                                                                         | Rigid                                                                                               |
| Cabinet Finish:                                                                                                                                                            | MFC Gloss                                                                                           |
| Fascia Finish:                                                                                                                                                             | MFC Gloss                                                                                           |
| Cabinet Thickness (mm):                                                                                                                                                    | 18                                                                                                  |
| Fascia Thickness (mm):                                                                                                                                                     | 18                                                                                                  |
| Drawer Included:                                                                                                                                                           | No                                                                                                  |
| Drawer Type:                                                                                                                                                               | Not Applicable                                                                                      |
| No of Shelves:                                                                                                                                                             | 1                                                                                                   |
| Hinge Type:                                                                                                                                                                | 95 Degree Soft Close                                                                                |
| Hinge Included:                                                                                                                                                            | Yes                                                                                                 |
| Adjustable Legs:                                                                                                                                                           | No, Not Required                                                                                    |
| Fixings Included:                                                                                                                                                          | Yes                                                                                                 |
| Handle Style:                                                                                                                                                              | Contemporary                                                                                        |
| Waste Shroud:                                                                                                                                                              | Not Applicable                                                                                      |
| Handle Included:                                                                                                                                                           | Yes                                                                                                 |
| abinet Thickness (mm): secia Thickness (mm): rawer Included: rawer Type: o of Shelves: inge Type: inge Included: djustable Legs: xings Included: andle Style: aste Shroud: | 18 18 No Not Applicable 1 95 Degree Soft Close Yes No, Not Required Yes Contemporary Not Applicable |