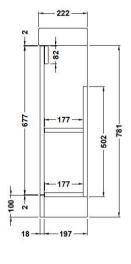

Sales Code: MIN014 Description: 400 Single Door Fs Unit And Basin

| <b>Product Dimensions</b>                                                                                                                                                  |                                                                                                     |
|----------------------------------------------------------------------------------------------------------------------------------------------------------------------------|-----------------------------------------------------------------------------------------------------|
| Height (mm):                                                                                                                                                               | 781                                                                                                 |
| Width (mm):                                                                                                                                                                | 400                                                                                                 |
| Depth (mm):                                                                                                                                                                | 222                                                                                                 |
| Nett Weight (kg):                                                                                                                                                          | 25.5                                                                                                |
| Packaging Dimensions                                                                                                                                                       |                                                                                                     |
| Height (mm):                                                                                                                                                               | 800                                                                                                 |
| Width (mm):                                                                                                                                                                | 410                                                                                                 |
| Depth (mm):                                                                                                                                                                | 235                                                                                                 |
| Gross Weight (kg):                                                                                                                                                         | 26                                                                                                  |
| Packaging Data                                                                                                                                                             |                                                                                                     |
| Box Colour:                                                                                                                                                                | Brown Cardboard Box                                                                                 |
| Box Qty:                                                                                                                                                                   | 1                                                                                                   |
| Label Size:                                                                                                                                                                | 50 x 100                                                                                            |
| Label Colour:                                                                                                                                                              | White Label                                                                                         |
| Label Qty:                                                                                                                                                                 | 2                                                                                                   |
| Outer Box Dimensions (If                                                                                                                                                   | Applicable)                                                                                         |
| Height (mm):                                                                                                                                                               | TF ····································                                                             |
| Width (mm):                                                                                                                                                                |                                                                                                     |
| Depth (mm):                                                                                                                                                                |                                                                                                     |
| Gross Weight (kg):                                                                                                                                                         |                                                                                                     |
| Barcode:                                                                                                                                                                   | 5056211809395                                                                                       |
| Product Details                                                                                                                                                            |                                                                                                     |
| Country of Origin:                                                                                                                                                         | China                                                                                               |
| Fitting Instruction:                                                                                                                                                       | No                                                                                                  |
| CE & UKCA:                                                                                                                                                                 | N/A                                                                                                 |
| FSC Certified Materials:                                                                                                                                                   | Yes                                                                                                 |
| Colour:                                                                                                                                                                    | Gloss Grey                                                                                          |
| Construction Method:                                                                                                                                                       | Cam & Wood Dowel                                                                                    |
| Construction Type:                                                                                                                                                         | Rigid                                                                                               |
| Cabinet Finish:                                                                                                                                                            | MFC Gloss                                                                                           |
| Fascia Finish:                                                                                                                                                             | MFC Gloss                                                                                           |
| Cabinet Thickness (mm):                                                                                                                                                    | 18                                                                                                  |
| Fascia Thickness (mm):                                                                                                                                                     | 18                                                                                                  |
| Drawer Included:                                                                                                                                                           | No                                                                                                  |
| Drawer Type:                                                                                                                                                               | Not Applicable                                                                                      |
| No of Shelves:                                                                                                                                                             | 1                                                                                                   |
| Hinge Type:                                                                                                                                                                | 95 Degree Soft Close                                                                                |
| Hinge Included:                                                                                                                                                            | Yes                                                                                                 |
| Adjustable Legs:                                                                                                                                                           | No, Not Required                                                                                    |
| Fixings Included:                                                                                                                                                          | Yes                                                                                                 |
| Handle Style:                                                                                                                                                              | Contemporary                                                                                        |
| Waste Shroud:                                                                                                                                                              | Not Applicable                                                                                      |
| Handle Included:                                                                                                                                                           | Yes                                                                                                 |
| abinet Thickness (mm): secia Thickness (mm): rawer Included: rawer Type: o of Shelves: inge Type: inge Included: djustable Legs: xings Included: andle Style: aste Shroud: | 18 18 No Not Applicable 1 95 Degree Soft Close Yes No, Not Required Yes Contemporary Not Applicable |