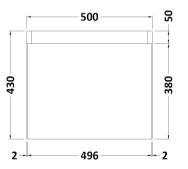

## **Packaging Details**

Barcode: 5056211815105

Sales Code: MOZ382 Description: 500X360 Wh 1-Door Unit

| Product Dimensions         |                      |  |
|----------------------------|----------------------|--|
| Height (mm):               | 430                  |  |
| Width (mm):                | 500                  |  |
| Depth (mm):                | 353                  |  |
| Nett Weight (kg):          | 10                   |  |
| Packaging Dimensions       |                      |  |
| Height (mm):               | 450                  |  |
| Width (mm):                | 520                  |  |
| Depth (mm):                | 375                  |  |
| Gross Weight (kg):         | 11                   |  |
| Packaging Data             |                      |  |
| Box Colour:                | Brown Cardboard Box  |  |
| Box Oty:                   | 1                    |  |
| Label Size:                | 50 x 100             |  |
| Label Colour:              | White Label          |  |
| Label Qty:                 | 2                    |  |
| Outer Box Dimensions (If A | Applicable)          |  |
| Height (mm):               | **                   |  |
| Width (mm):                |                      |  |
| Depth (mm):                |                      |  |
| Gross Weight (kg):         |                      |  |
| Barcode:                   | 5055275883631        |  |
| Product Details            |                      |  |
| Country of Origin:         | China                |  |
| Fitting Instruction:       | No                   |  |
| CE & UKCA:                 | N/A                  |  |
| FSC Certified Materials:   | Yes                  |  |
| Colour:                    | Gloss Grey           |  |
| Construction Method:       | Cam & Wood Dowel     |  |
| Construction Type:         | Rigid                |  |
| Cabinet Finish:            | MFC Gloss            |  |
| Fascia Finish:             | MFC Gloss            |  |
| Cabinet Thickness (mm):    | 18                   |  |
| Fascia Thickness (mm):     | 18                   |  |
| Drawer Included:           | No                   |  |
| Drawer Type:               | Not Applicable       |  |
| No of Shelves:             | 0                    |  |
| Hinge Type:                | 95 Degree Soft Close |  |
| Hinge Included:            | Yes                  |  |
| Adjustable Legs:           | No, Not Required     |  |
| Fixings Included:          | Yes                  |  |
| Handle Style:              | Not Applicable       |  |
| Waste Shroud:              | Not Applicable       |  |
| Handle Included:           | No, Not Required     |  |
|                            |                      |  |