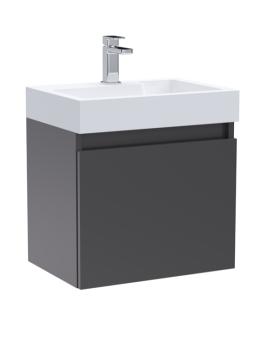

## TECHNICAL DATA SHEET

## ROXOR

Sales Code: MER008 Description: 500X360 Wh 1-Door Vanity & Basin





## **Packaging Details**

Barcode: 5056211815105

Sales Code: MOZ382 Description: 500X360 Wh 1-Door Unit







| Product Dimensions         |                      |  |
|----------------------------|----------------------|--|
| Height (mm):               | 430                  |  |
| Width (mm):                | 500                  |  |
| Depth (mm):                | 353                  |  |
| Nett Weight (kg):          | 10                   |  |
| Packaging Dimensions       |                      |  |
| Height (mm):               | 450                  |  |
| Width (mm):                | 520                  |  |
| Depth (mm):                | 375                  |  |
| Gross Weight (kg):         | 11                   |  |
| Packaging Data             |                      |  |