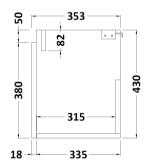

## **Packaging Details**

Barcode: 5056211815105

Sales Code: MOZ382 Description: 500X360 Wh 1-Door Unit

| Product Dimensions         |                      |  |
|----------------------------|----------------------|--|
| Height (mm):               | 430                  |  |
| Width (mm):                | 500                  |  |
| Depth (mm):                | 353                  |  |
| Nett Weight (kg):          | 10                   |  |
| Packaging Dimensions       |                      |  |
| Height (mm):               | 450                  |  |
| Width (mm):                | 520                  |  |
| Depth (mm):                | 375                  |  |
| Gross Weight (kg):         | 11                   |  |
| Packaging Data             |                      |  |
| Box Colour:                | Brown Cardboard Box  |  |
| Box Oty:                   | 1                    |  |
| Label Size:                | 50 x 100             |  |
| Label Colour:              | White Label          |  |
| Label Qty:                 | 2                    |  |
| Outer Box Dimensions (If A | Applicable)          |  |
| Height (mm):               | **                   |  |
| Width (mm):                |                      |  |
| Depth (mm):                |                      |  |
| Gross Weight (kg):         |                      |  |
| Barcode:                   | 5055275883631        |  |
| Product Details            |                      |  |
| Country of Origin:         | China                |  |
| Fitting Instruction:       | No                   |  |
| CE & UKCA:                 | N/A                  |  |
| FSC Certified Materials:   | Yes                  |  |
| Colour:                    | Gloss Grey           |  |
| Construction Method:       | Cam & Wood Dowel     |  |
| Construction Type:         | Rigid                |  |
| Cabinet Finish:            | MFC Gloss            |  |
| Fascia Finish:             | MFC Gloss            |  |
| Cabinet Thickness (mm):    | 18                   |  |
| Fascia Thickness (mm):     | 18                   |  |
| Drawer Included:           | No                   |  |
| Drawer Type:               | Not Applicable       |  |
| No of Shelves:             | 0                    |  |
| Hinge Type:                | 95 Degree Soft Close |  |
| Hinge Included:            | Yes                  |  |
| Adjustable Legs:           | No, Not Required     |  |
| Fixings Included:          | Yes                  |  |
| Handle Style:              | Not Applicable       |  |
| Waste Shroud:              | Not Applicable       |  |
| Handle Included:           | No, Not Required     |  |
|                            |                      |  |