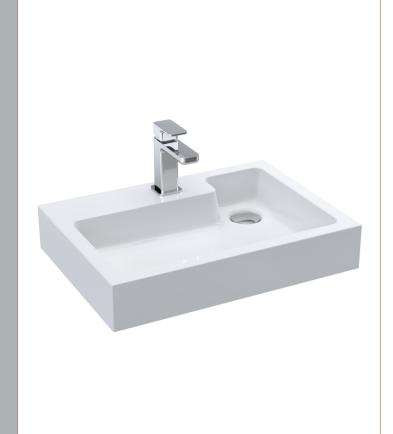

Sales Code: PMB022 Description: 2 In 1 Polymarble Basin 503 X 360 Rw

| Product Dimen          | sions                                                    |
|------------------------|----------------------------------------------------------|
|                        | ~~~~                                                     |
| Height (mm):           | 90                                                       |
| Width (mm):            | 503                                                      |
| Depth (mm):            | 360                                                      |
| Nett Weight (kg):      | 11.5                                                     |
| Packaging Dim          |                                                          |
| Height (mm):           | 110                                                      |
| Width (mm):            | 525                                                      |
| Depth (mm):            | 380                                                      |
| Gross Weight (kg)      |                                                          |
| Packaging Data         |                                                          |
| Box Colour:            | Brown Cardboard Box - Printed                            |
| Box Qty:               | 1                                                        |
| Label Size:            | 100 x 50                                                 |
| Label Colour:          | White Label                                              |
| Label Qty:             | 2                                                        |
| Outer Box Dim          | ensions (If Applicable)                                  |
| Height (mm):           |                                                          |
| Width (mm):            |                                                          |
| Depth (mm):            |                                                          |
| Gross Weight (kg)      |                                                          |
| Barcode:               | 5055275819524                                            |
| <b>Product Details</b> |                                                          |
| Country of Origin:     | China                                                    |
| Fitting Instruction:   | . No                                                     |
| Certification: CE      | & UKCA: No WRAS: N/A WRAS No: N/A                        |
| Product Material:      | Polymarble                                               |
| Fixing Supplied:       | No                                                       |
|                        |                                                          |
| Pans/Bidets:           | Trap Style: Not Applicable Includes Seat: Not Applicable |
|                        |                                                          |
|                        | Seat Type: Not Applicable Material: Not Applicable       |
|                        | Function: Not Applicable Hinge Type: Not Applicable      |
|                        | Hinge Material: Not Applicable                           |
| Cisterns:              | Operating Type: Not Applicable Fittings: Not Applicable  |
|                        | Lever Type: Not Applicable                               |
|                        |                                                          |
| Basins:                | Tap Hole: One Taphole Chain Stay Hole: No                |
|                        | Template: Not Required Waste Type Req: Unslotted         |
|                        | Overflow Inc: No Overflow Cover: Not Applicable          |
| ]                      | Inner Bowl Depth (mm): 70mm                              |