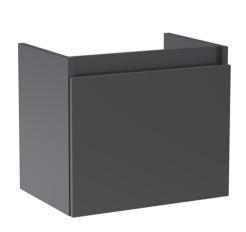

## **Packaging Details**

Barcode: 5056211815105

Sales Code: MOZ382 Description: 500X360 Wh 1-Door Unit

| Product Dimensions         |                      |  |
|----------------------------|----------------------|--|
| Height (mm):               | 430                  |  |
| Width (mm):                | 500                  |  |
| Depth (mm):                | 353                  |  |
| Nett Weight (kg):          | 10                   |  |
| Packaging Dimensions       |                      |  |
| Height (mm):               | 450                  |  |
| Width (mm):                | 520                  |  |
| Depth (mm):                | 375                  |  |
| Gross Weight (kg):         | 11                   |  |
| Packaging Data             |                      |  |
| Box Colour:                | Brown Cardboard Box  |  |
| Box Oty:                   | 1                    |  |
| Label Size:                | 50 x 100             |  |
| Label Colour:              | White Label          |  |
| Label Qty:                 | 2                    |  |
| Outer Box Dimensions (If A | Applicable)          |  |
| Height (mm):               | **                   |  |
| Width (mm):                |                      |  |
| Depth (mm):                |                      |  |
| Gross Weight (kg):         |                      |  |
| Barcode:                   | 5055275883631        |  |
| Product Details            |                      |  |
| Country of Origin:         | China                |  |
| Fitting Instruction:       | No                   |  |
| CE & UKCA:                 | N/A                  |  |
| FSC Certified Materials:   | Yes                  |  |
| Colour:                    | Gloss Grey           |  |
| Construction Method:       | Cam & Wood Dowel     |  |
| Construction Type:         | Rigid                |  |
| Cabinet Finish:            | MFC Gloss            |  |
| Fascia Finish:             | MFC Gloss            |  |
| Cabinet Thickness (mm):    | 18                   |  |
| Fascia Thickness (mm):     | 18                   |  |
| Drawer Included:           | No                   |  |
| Drawer Type:               | Not Applicable       |  |
| No of Shelves:             | 0                    |  |
| Hinge Type:                | 95 Degree Soft Close |  |
| Hinge Included:            | Yes                  |  |
| Adjustable Legs:           | No, Not Required     |  |
| Fixings Included:          | Yes                  |  |
| Handle Style:              | Not Applicable       |  |
| Waste Shroud:              | Not Applicable       |  |
| Handle Included:           | No, Not Required     |  |
|                            |                      |  |