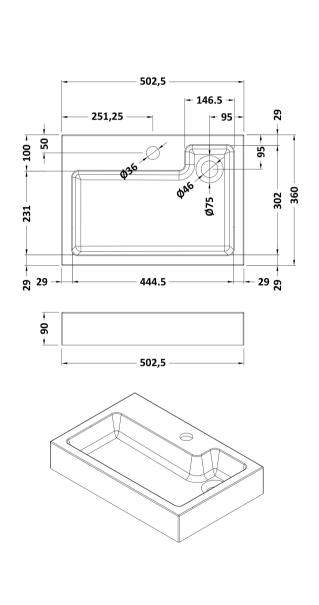

Sales Code: PMB022 Description: 2 In 1 Polymarble Basin 503 X 360 Rw

| Product Dimen          | sions                                                    |
|------------------------|----------------------------------------------------------|
|                        | ~~~~                                                     |
| Height (mm):           | 90                                                       |
| Width (mm):            | 503                                                      |
| Depth (mm):            | 360                                                      |
| Nett Weight (kg):      | 11.5                                                     |
| Packaging Dim          |                                                          |
| Height (mm):           | 110                                                      |
| Width (mm):            | 525                                                      |
| Depth (mm):            | 380                                                      |
| Gross Weight (kg)      |                                                          |
| Packaging Data         |                                                          |
| Box Colour:            | Brown Cardboard Box - Printed                            |
| Box Qty:               | 1                                                        |
| Label Size:            | 100 x 50                                                 |
| Label Colour:          | White Label                                              |
| Label Qty:             | 2                                                        |
| Outer Box Dim          | ensions (If Applicable)                                  |
| Height (mm):           |                                                          |
| Width (mm):            |                                                          |
| Depth (mm):            |                                                          |
| Gross Weight (kg)      |                                                          |
| Barcode:               | 5055275819524                                            |
| <b>Product Details</b> |                                                          |
| Country of Origin:     | China                                                    |
| Fitting Instruction:   | . No                                                     |
| Certification: CE      | & UKCA: No WRAS: N/A WRAS No: N/A                        |
| Product Material:      | Polymarble                                               |
| Fixing Supplied:       | No                                                       |
|                        |                                                          |
| Pans/Bidets:           | Trap Style: Not Applicable Includes Seat: Not Applicable |
|                        |                                                          |
|                        | Seat Type: Not Applicable Material: Not Applicable       |
|                        | Function: Not Applicable Hinge Type: Not Applicable      |
|                        | Hinge Material: Not Applicable                           |
| Cisterns:              | Operating Type: Not Applicable Fittings: Not Applicable  |
|                        | Lever Type: Not Applicable                               |
|                        |                                                          |
| Basins:                | Tap Hole: One Taphole Chain Stay Hole: No                |
|                        | Template: Not Required Waste Type Req: Unslotted         |
|                        | Overflow Inc: No Overflow Cover: Not Applicable          |
| ]                      | Inner Bowl Depth (mm): 70mm                              |