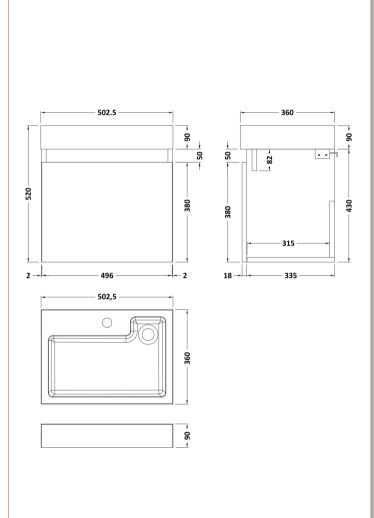

## **Packaging Details**

Barcode: 5056211815105

Sales Code: MOZ382 Description: 500X360 Wh 1-Door Unit

| Product Dimensions         |                      |  |
|----------------------------|----------------------|--|
| Height (mm):               | 430                  |  |
| Width (mm):                | 500                  |  |
| Depth (mm):                | 353                  |  |
| Nett Weight (kg):          | 10                   |  |
| Packaging Dimensions       |                      |  |
| Height (mm):               | 450                  |  |
| Width (mm):                | 520                  |  |
| Depth (mm):                | 375                  |  |
| Gross Weight (kg):         | 11                   |  |
| Packaging Data             |                      |  |
| Box Colour:                | Brown Cardboard Box  |  |
| Box Oty:                   | 1                    |  |
| Label Size:                | 50 x 100             |  |
| Label Colour:              | White Label          |  |
| Label Qty:                 | 2                    |  |
| Outer Box Dimensions (If A | Applicable)          |  |
| Height (mm):               | **                   |  |
| Width (mm):                |                      |  |
| Depth (mm):                |                      |  |
| Gross Weight (kg):         |                      |  |
| Barcode:                   | 5055275883631        |  |
| Product Details            |                      |  |
| Country of Origin:         | China                |  |
| Fitting Instruction:       | No                   |  |
| CE & UKCA:                 | N/A                  |  |
| FSC Certified Materials:   | Yes                  |  |
| Colour:                    | Gloss Grey           |  |
| Construction Method:       | Cam & Wood Dowel     |  |
| Construction Type:         | Rigid                |  |
| Cabinet Finish:            | MFC Gloss            |  |
| Fascia Finish:             | MFC Gloss            |  |
| Cabinet Thickness (mm):    | 18                   |  |
| Fascia Thickness (mm):     | 18                   |  |
| Drawer Included:           | No                   |  |
| Drawer Type:               | Not Applicable       |  |
| No of Shelves:             | 0                    |  |
| Hinge Type:                | 95 Degree Soft Close |  |
| Hinge Included:            | Yes                  |  |
| Adjustable Legs:           | No, Not Required     |  |
| Fixings Included:          | Yes                  |  |
| Handle Style:              | Not Applicable       |  |
| Waste Shroud:              | Not Applicable       |  |
| Handle Included:           | No, Not Required     |  |
|                            |                      |  |

Sales Code: PMB022 Description: 2 In 1 Polymarble Basin 503 X 360 Rw

| Product Dimen          | sions                                                    |
|------------------------|----------------------------------------------------------|
|                        | ~~~~                                                     |
| Height (mm):           | 90                                                       |
| Width (mm):            | 503                                                      |
| Depth (mm):            | 360                                                      |
| Nett Weight (kg):      | 11.5                                                     |
| Packaging Dim          |                                                          |
| Height (mm):           | 110                                                      |
| Width (mm):            | 525                                                      |
| Depth (mm):            | 380                                                      |
| Gross Weight (kg)      |                                                          |
| Packaging Data         |                                                          |
| Box Colour:            | Brown Cardboard Box - Printed                            |
| Box Qty:               | 1                                                        |
| Label Size:            | 100 x 50                                                 |
| Label Colour:          | White Label                                              |
| Label Qty:             | 2                                                        |
| Outer Box Dim          | ensions (If Applicable)                                  |
| Height (mm):           |                                                          |
| Width (mm):            |                                                          |
| Depth (mm):            |                                                          |
| Gross Weight (kg)      |                                                          |
| Barcode:               | 5055275819524                                            |
| <b>Product Details</b> |                                                          |
| Country of Origin:     | China                                                    |
| Fitting Instruction:   | . No                                                     |
| Certification: CE      | & UKCA: No WRAS: N/A WRAS No: N/A                        |
| Product Material:      | Polymarble                                               |
| Fixing Supplied:       | No                                                       |
|                        |                                                          |
| Pans/Bidets:           | Trap Style: Not Applicable Includes Seat: Not Applicable |
|                        |                                                          |
|                        | Seat Type: Not Applicable Material: Not Applicable       |
|                        | Function: Not Applicable Hinge Type: Not Applicable      |
|                        | Hinge Material: Not Applicable                           |
| Cisterns:              | Operating Type: Not Applicable Fittings: Not Applicable  |
|                        | Lever Type: Not Applicable                               |
|                        |                                                          |
| Basins:                | Tap Hole: One Taphole Chain Stay Hole: No                |
|                        | Template: Not Required Waste Type Req: Unslotted         |
|                        | Overflow Inc: No Overflow Cover: Not Applicable          |
| ]                      | Inner Bowl Depth (mm): 70mm                              |