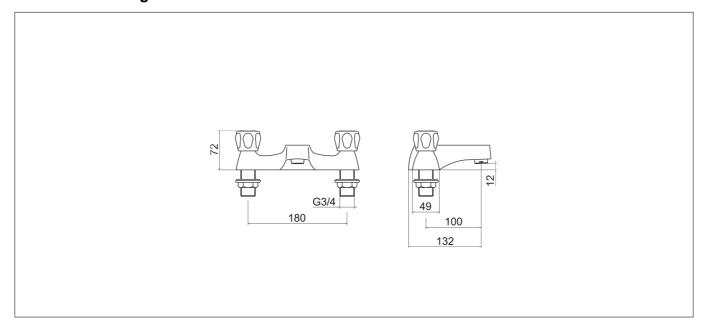

## **Technical Drawing**

## **Specification**

| •                       |               |  |
|-------------------------|---------------|--|
| Product Guarantee:      | Lifetime      |  |
| Barcode:                | 5056474535284 |  |
| Material:               | Brass         |  |
| Min Operating Pressure: | 0.5 Bar       |  |
| Number Of Tap Holes:    | 2             |  |
| Projection (mm):        | 132           |  |
| Colour:                 | Chrome        |  |
|                         |               |  |