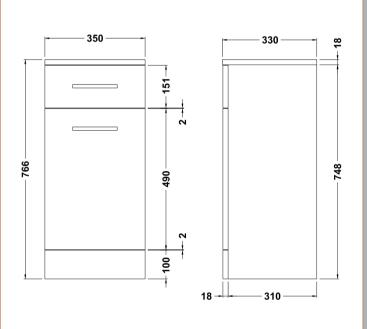

Sales Code: PRC154 Description: 350X330 Pr Laundry Unit

| Product Dimensions         |                                |
|----------------------------|--------------------------------|
| Height (mm):               | 765                            |
| Width (mm):                | 330                            |
| Depth (mm):                | 350                            |
| Nett Weight (kg):          | 17.3                           |
| Packaging Dimensions       |                                |
| Height (mm):               | 355                            |
| Width (mm):                | 375                            |
| Depth (mm):                | 810                            |
| Gross Weight (kg):         | 17.3                           |
| Packaging Data             |                                |
| Box Colour:                | Brown Cardboard Box - Printed  |
| Box Qty:                   | 1                              |
| Label Size:                | 100 x 50                       |
| Label Colour:              | Not Applicable                 |
| Label Oty:                 | 0                              |
| Outer Box Dimensions (If A | Applicable)                    |
| Height (mm):               |                                |
| Width (mm):                |                                |
| Depth (mm):                |                                |
| Gross Weight (kg):         |                                |
| Barcode:                   | 5055275830147                  |
| Product Details            |                                |
| Country of Origin:         | China                          |
| Fitting Instruction:       | No                             |
| CE & UKCA:                 | N/A                            |
| FSC Certified Materials:   | Yes                            |
| Colour:                    | Gloss White                    |
| Construction Method:       | Cam & Wood Dowel               |
| Construction Type:         | Rigid                          |
| Cabinet Finish:            | MFC Painted Gloss              |
| Fascia Finish:             | Mdf Painted Gloss              |
| Cabinet Thickness (mm):    | 16                             |
| Fascia Thickness (mm):     | 18                             |
| Drawer Included:           | Yes                            |
| Drawer Type:               | 16mm MFC Non-Softclose         |
| No of Shelves:             | 0                              |
| Hinge Type:                | 95 Degree Unsprung Clip-On S/C |
| Hinge Included:            | Yes                            |
| Adjustable Legs:           | No                             |
| Fixings Included:          | No                             |
| Handle Style:              | Modern                         |
| Waste Shroud:              | No                             |
| Handle Included:           | Yes                            |
| Handle Type:               | D-Shape                        |
|                            |                                |