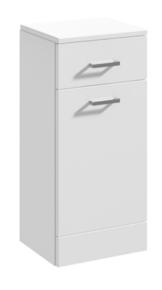

Sales Code: PRC154 Description: 350X330 Pr Laundry Unit

| Product Dimensions         |                                |
|----------------------------|--------------------------------|
| Height (mm):               | 765                            |
| Width (mm):                | 330                            |
| Depth (mm):                | 350                            |
| Nett Weight (kg):          | 17.3                           |
| Packaging Dimensions       |                                |
| Height (mm):               | 355                            |
| Width (mm):                | 375                            |
| Depth (mm):                | 810                            |
| Gross Weight (kg):         | 17.3                           |
| Packaging Data             |                                |
| Box Colour:                | Brown Cardboard Box - Printed  |
| Box Qty:                   | 1                              |
| Label Size:                | 100 x 50                       |
| Label Colour:              | Not Applicable                 |
| Label Oty:                 | 0                              |
| Outer Box Dimensions (If A | Applicable)                    |
| Height (mm):               |                                |
| Width (mm):                |                                |
| Depth (mm):                |                                |
| Gross Weight (kg):         |                                |
| Barcode:                   | 5055275830147                  |
| Product Details            |                                |
| Country of Origin:         | China                          |
| Fitting Instruction:       | No                             |
| CE & UKCA:                 | N/A                            |
| FSC Certified Materials:   | Yes                            |
| Colour:                    | Gloss White                    |
| Construction Method:       | Cam & Wood Dowel               |
| Construction Type:         | Rigid                          |
| Cabinet Finish:            | MFC Painted Gloss              |
| Fascia Finish:             | Mdf Painted Gloss              |
| Cabinet Thickness (mm):    | 16                             |
| Fascia Thickness (mm):     | 18                             |
| Drawer Included:           | Yes                            |
| Drawer Type:               | 16mm MFC Non-Softclose         |
| No of Shelves:             | 0                              |
| Hinge Type:                | 95 Degree Unsprung Clip-On S/C |
| Hinge Included:            | Yes                            |
| Adjustable Legs:           | No                             |
| Fixings Included:          | No                             |
| Handle Style:              | Modern                         |
| Waste Shroud:              | No                             |
| Handle Included:           | Yes                            |
| Handle Type:               | D-Shape                        |
|                            |                                |