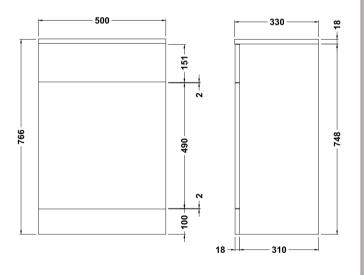

Sales Code: PRC142 Description: 500X330 Pr W.C. Unit

| <b>Product Dimensions</b>   |                               |
|-----------------------------|-------------------------------|
| Height (mm):                | 766                           |
| Width (mm):                 | 500                           |
| Depth (mm):                 | 330                           |
| Nett Weight (kg):           | 18.3                          |
| <b>Packaging Dimensions</b> |                               |
| Height (mm):                | 355                           |
| Width (mm):                 | 525                           |
| Depth (mm):                 | 810                           |
| Gross Weight (kg):          | 18.3                          |
| Packaging Data              |                               |
| Box Colour:                 | Brown Cardboard Box - Printed |
| Box Qty:                    | 1                             |
| Label Size:                 | 100 x 50                      |
| Label Colour:               | Not Applicable                |
| Label Qty:                  | 0                             |
| Outer Box Dimensions (If A  | Applicable)                   |
| Height (mm):                | -FP                           |
| Width (mm):                 |                               |
| Depth (mm):                 |                               |
| Gross Weight (kg):          |                               |
| Barcode:                    | 5055275830178                 |
| <b>Product Details</b>      |                               |
| Country of Origin:          | China                         |
| Fitting Instruction:        | No                            |
| CE & UKCA:                  | N/A                           |
| FSC Certified Materials:    | Yes                           |
| Colour:                     | Gloss White                   |
| Construction Method:        | Cam & Wood Dowel              |
| Construction Type:          | Rigid                         |
| Cabinet Finish:             | MFC Painted Gloss             |
| Fascia Finish:              | Mdf Painted Gloss             |
| Cabinet Thickness (mm):     | 16                            |
| Fascia Thickness (mm):      | 18                            |
| Drawer Included:            | No                            |
| Drawer Type:                | Not Applicable                |
| No of Shelves:              | 0                             |
| Hinge Type:                 | Not Applicable                |
| Hinge Included:             | No                            |
| Adjustable Legs:            | No                            |
| Fixings Included:           | No                            |
| Handle Style:               | Not Applicable                |
| Waste Shroud:               | No                            |
| Handle Included:            | No                            |