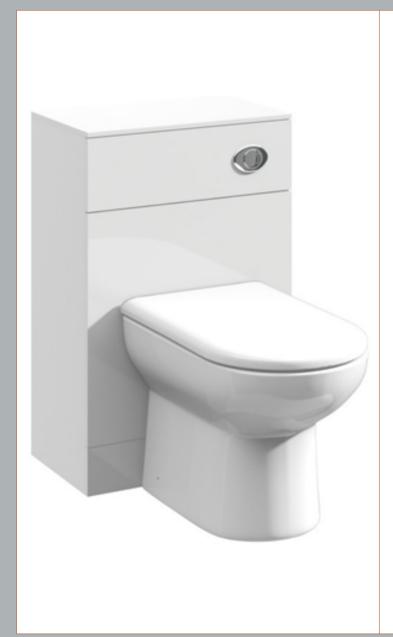

Sales Code: PRC143 Description: 600X300 Pr W.C. Unit

| <b>Product Dimensions</b>  |                               |
|----------------------------|-------------------------------|
| Height (mm):               | 766                           |
| Width (mm):                | 600                           |
| Depth (mm):                | 300                           |
| Nett Weight (kg):          | 18                            |
| Packaging Dimensions       |                               |
| Height (mm):               | 325                           |
| Width (mm):                | 625                           |
| Depth (mm):                | 810                           |
| Gross Weight (kg):         | 18                            |
| Packaging Data             |                               |
| Box Colour:                | Brown Cardboard Box - Printed |
| Box Qty:                   | 1                             |
| Label Size:                | 100 x 50                      |
| Label Colour:              | Not Applicable                |
| Label Qty:                 | 0                             |
| Outer Box Dimensions (If A | Applicable)                   |
| Height (mm):               | **                            |
| Width (mm):                |                               |
| Depth (mm):                |                               |
| Gross Weight (kg):         |                               |
| Barcode:                   | 5055275830192                 |
| Product Details            |                               |
| Country of Origin:         | China                         |
| Fitting Instruction:       | No                            |
| CE & UKCA:                 | N/A                           |
| FSC Certified Materials:   | Yes                           |
| Colour:                    | Gloss White                   |
| Construction Method:       | Cam & Wood Dowel              |
| Construction Type:         | Rigid                         |
| Cabinet Finish:            | MFC Painted Gloss             |
| Fascia Finish:             | Mdf Painted Gloss             |
| Cabinet Thickness (mm):    | 16                            |
| Fascia Thickness (mm):     | 18                            |
| Drawer Included:           | No                            |
| Drawer Type:               | Not Applicable                |
| No of Shelves:             | 0                             |
| Hinge Type:                | Not Applicable                |
| Hinge Included:            | No                            |
| Adjustable Legs:           | No                            |
| Fixings Included:          | No                            |
| Handle Style:              | Not Applicable                |
| Waste Shroud:              | No                            |
| Handle Included:           | No                            |
| Handle Type:               | Not Applicable                |
|                            |                               |