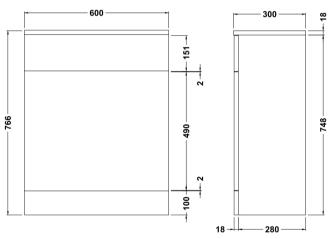

Sales Code: PRC143 Description: 600X300 Pr W.C. Unit

| <b>Product Dimensions</b>  |                               |
|----------------------------|-------------------------------|
| Height (mm):               | 766                           |
| Width (mm):                | 600                           |
| Depth (mm):                | 300                           |
| Nett Weight (kg):          | 18                            |
| Packaging Dimensions       |                               |
| Height (mm):               | 325                           |
| Width (mm):                | 625                           |
| Depth (mm):                | 810                           |
| Gross Weight (kg):         | 18                            |
| Packaging Data             |                               |
| Box Colour:                | Brown Cardboard Box - Printed |
| Box Qty:                   | 1                             |
| Label Size:                | 100 x 50                      |
| Label Colour:              | Not Applicable                |
| Label Qty:                 | 0                             |
| Outer Box Dimensions (If A | Applicable)                   |
| Height (mm):               | **                            |
| Width (mm):                |                               |
| Depth (mm):                |                               |
| Gross Weight (kg):         |                               |
| Barcode:                   | 5055275830192                 |
| Product Details            |                               |
| Country of Origin:         | China                         |
| Fitting Instruction:       | No                            |
| CE & UKCA:                 | N/A                           |
| FSC Certified Materials:   | Yes                           |
| Colour:                    | Gloss White                   |
| Construction Method:       | Cam & Wood Dowel              |
| Construction Type:         | Rigid                         |
| Cabinet Finish:            | MFC Painted Gloss             |
| Fascia Finish:             | Mdf Painted Gloss             |
| Cabinet Thickness (mm):    | 16                            |
| Fascia Thickness (mm):     | 18                            |
| Drawer Included:           | No                            |
| Drawer Type:               | Not Applicable                |
| No of Shelves:             | 0                             |
| Hinge Type:                | Not Applicable                |
| Hinge Included:            | No                            |
| Adjustable Legs:           | No                            |
| Fixings Included:          | No                            |
| Handle Style:              | Not Applicable                |
| Waste Shroud:              | No                            |
| Handle Included:           | No                            |
| Handle Type:               | Not Applicable                |
|                            |                               |