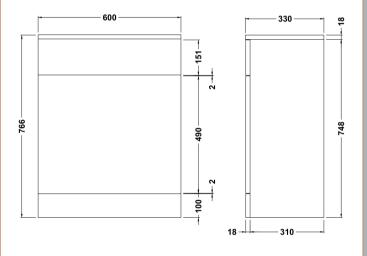

Sales Code: PRC144 Description: 600X330 Pr W.C. Unit

| Product Dimensions              |                               |
|---------------------------------|-------------------------------|
|                                 | 766                           |
| Height (mm):                    | 600                           |
| Width (mm): Depth (mm):         | 330                           |
| Nett Weight (kg):               | 20.65                         |
|                                 | 20.63                         |
| Packaging Dimensions            |                               |
| Height (mm):                    | 355                           |
| Width (mm):                     | 625                           |
| Depth (mm):                     | 810                           |
| Gross Weight (kg):              | 20.65                         |
| Packaging Data                  |                               |
| Box Colour:                     | Brown Cardboard Box - Printed |
| Box Qty:                        | 1                             |
| Label Size:                     | 100 x 50                      |
| Label Colour:                   | Not Applicable                |
| Label Qty:                      | 0                             |
| <b>Outer Box Dimensions (If</b> | Applicable)                   |
| Height (mm):                    |                               |
| Width (mm):                     |                               |
| Depth (mm):                     |                               |
| Gross Weight (kg):              |                               |
| Barcode:                        | 5055275830208                 |
| Product Details                 |                               |
| Country of Origin:              | China                         |
| Fitting Instruction:            | No                            |
| CE & UKCA:                      | N/A                           |
| FSC Certified Materials:        | Yes                           |
| Colour:                         | Gloss White                   |
| Construction Method:            | Cam & Wood Dowel              |
| Construction Type:              | Rigid                         |
| Cabinet Finish:                 | MFC Painted Gloss             |
| Fascia Finish:                  | Mdf Painted Gloss             |
| Cabinet Thickness (mm):         | 16                            |
| Fascia Thickness (mm):          | 18                            |
| Drawer Included:                | No                            |
| Drawer Type:                    | Not Applicable                |
| No of Shelves:                  | 0                             |
| Hinge Type:                     | Not Applicable                |
| Hinge Included:                 | No                            |
| Adjustable Legs:                | No                            |
| Fixings Included:               | No                            |
| Handle Style:                   | Not Applicable                |
| Waste Shroud:                   | No                            |
| Handle Included:                | No                            |
|                                 |                               |