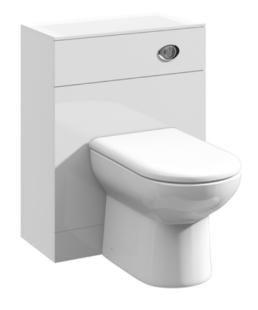

Sales Code: PRC144 Description: 600X330 Pr W.C. Unit

| Product Dimensions              |                               |
|---------------------------------|-------------------------------|
|                                 | 766                           |
| Height (mm):                    | 600                           |
| Width (mm): Depth (mm):         | 330                           |
| Nett Weight (kg):               | 20.65                         |
|                                 | 20.63                         |
| Packaging Dimensions            |                               |
| Height (mm):                    | 355                           |
| Width (mm):                     | 625                           |
| Depth (mm):                     | 810                           |
| Gross Weight (kg):              | 20.65                         |
| Packaging Data                  |                               |
| Box Colour:                     | Brown Cardboard Box - Printed |
| Box Qty:                        | 1                             |
| Label Size:                     | 100 x 50                      |
| Label Colour:                   | Not Applicable                |
| Label Qty:                      | 0                             |
| <b>Outer Box Dimensions (If</b> | Applicable)                   |
| Height (mm):                    |                               |
| Width (mm):                     |                               |
| Depth (mm):                     |                               |
| Gross Weight (kg):              |                               |
| Barcode:                        | 5055275830208                 |
| Product Details                 |                               |
| Country of Origin:              | China                         |
| Fitting Instruction:            | No                            |
| CE & UKCA:                      | N/A                           |
| FSC Certified Materials:        | Yes                           |
| Colour:                         | Gloss White                   |
| Construction Method:            | Cam & Wood Dowel              |
| Construction Type:              | Rigid                         |
| Cabinet Finish:                 | MFC Painted Gloss             |
| Fascia Finish:                  | Mdf Painted Gloss             |
| Cabinet Thickness (mm):         | 16                            |
| Fascia Thickness (mm):          | 18                            |
| Drawer Included:                | No                            |
| Drawer Type:                    | Not Applicable                |
| No of Shelves:                  | 0                             |
| Hinge Type:                     | Not Applicable                |
| Hinge Included:                 | No                            |
| Adjustable Legs:                | No                            |
| Fixings Included:               | No                            |
| Handle Style:                   | Not Applicable                |
| Waste Shroud:                   | No                            |
| Handle Included:                | No                            |
|                                 |                               |