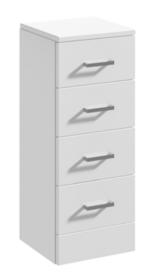

ROXOR

Sales Code: PRC133

| Product Dimensions         |                               |
|----------------------------|-------------------------------|
| Height (mm):               | 766                           |
| Width (mm):                | 300                           |
| Depth (mm):                | 300                           |
| Nett Weight (kg):          | 19.59                         |
| Packaging Dimensions       |                               |
| Height (mm):               | 325                           |
| Width (mm):                | 325                           |
| Depth (mm):                | 810                           |
| Gross Weight (kg):         | 19.59                         |
| Packaging Data             |                               |
| Box Colour:                | Brown Cardboard Box - Printed |
| Box Qty:                   | 1                             |
| Label Size:                | 100 x 50                      |
| Label Colour:              | Not Applicable                |
| Label Qty:                 | 0                             |
| Outer Box Dimensions (If A | Applicable)                   |
| Height (mm):               | TT                            |
| Width (mm):                |                               |
| Depth (mm):                |                               |
| Gross Weight (kg):         |                               |
| Barcode:                   | 5055275830246                 |
| Product Details            |                               |
| Country of Origin:         | China                         |
| Fitting Instruction:       | No                            |
| CE & UKCA:                 | N/A                           |
| FSC Certified Materials:   | Yes                           |
| Colour:                    | Gloss White                   |
| Construction Method:       | Cam & Wood Dowel              |
| Construction Type:         | Rigid                         |
| Cabinet Finish:            | MFC Painted Gloss             |
| Fascia Finish:             | Mdf Painted Gloss             |
| Cabinet Thickness (mm):    | 16                            |
| Fascia Thickness (mm):     | 18                            |
| Drawer Included:           | Yes                           |
| Drawer Type:               | 16mm MFC Non-Softclose        |
| No of Shelves:             | 0                             |
| Hinge Type:                | Not Applicable                |
| Hinge Included:            | No                            |
| Adjustable Legs:           | No                            |
| Fixings Included:          | No                            |
| Handle Style:              | Modern                        |
| Waste Shroud:              | No                            |
| Handle Included:           | Yes                           |
| Handle Type:               | D-Shape                       |